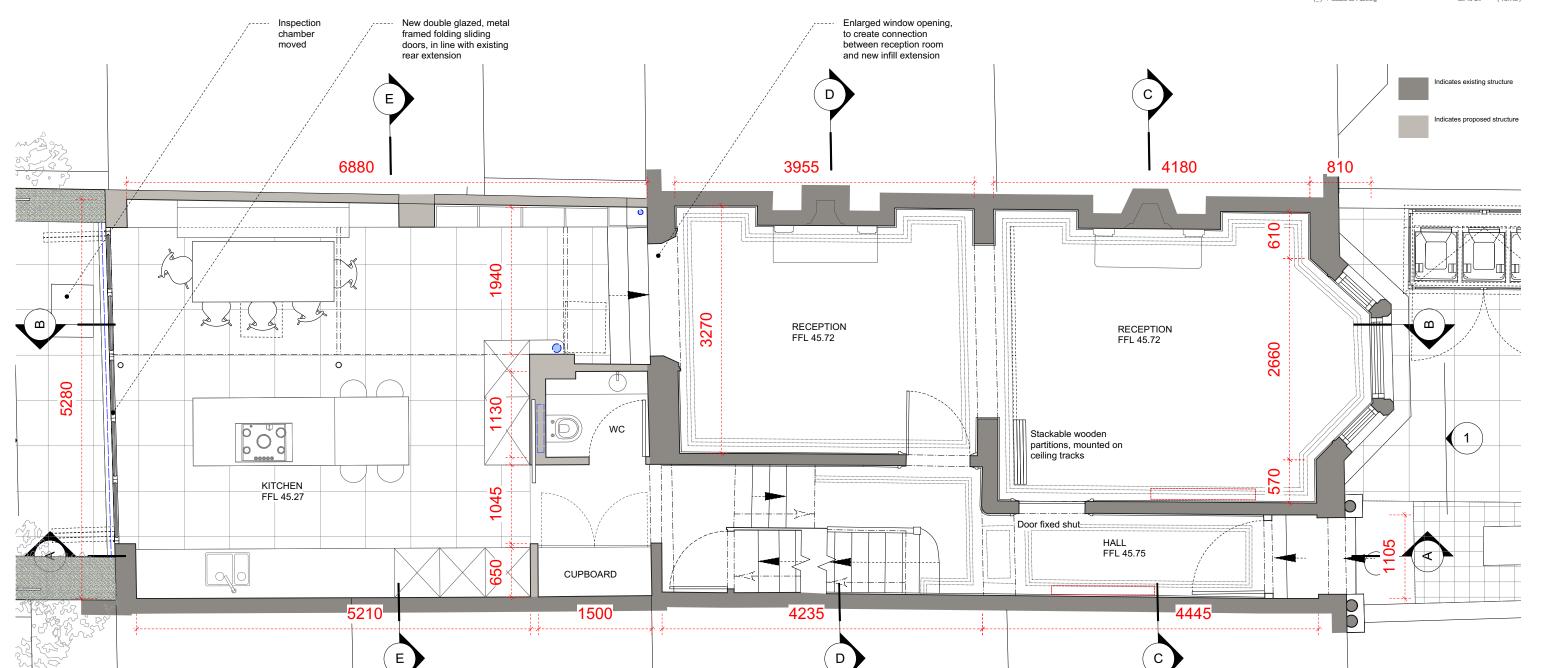

## General Notes

- General Notes

  All dimensions to be verified on site

  To be read in conjunction with all relevant documents

  In the event of discrepancy notify the Architect immediately

  Note that not all elements of the drawing may be to exact scale. All dimensions not explicitly marked should be verified either on site or with the Architect

  All steel structural elements to be tinished with intumescent coating. 30 minutes fire resistance. For all structural elements and connection see SE drawings.

  This document is copyright of Hugh Cullum Architects Ltd

## Issue Status - SK Sketch - D Design

- T Tender - P Permissions - E Existing Condition - C Contract

30.10.24 (TS/HC)

HUGHCULLUM 15 Rona Road ARCHITECTS LTD

Bloomsbury Design As Proposed 6 1 b Judd Street General Arrangement London WC1H 9QT Ground Floor Plan t 02073837647 1:25@A1, 1:50@A3 f 02073877645 October 2024

mail@hughcullum.com RR015 - P101 (\_)