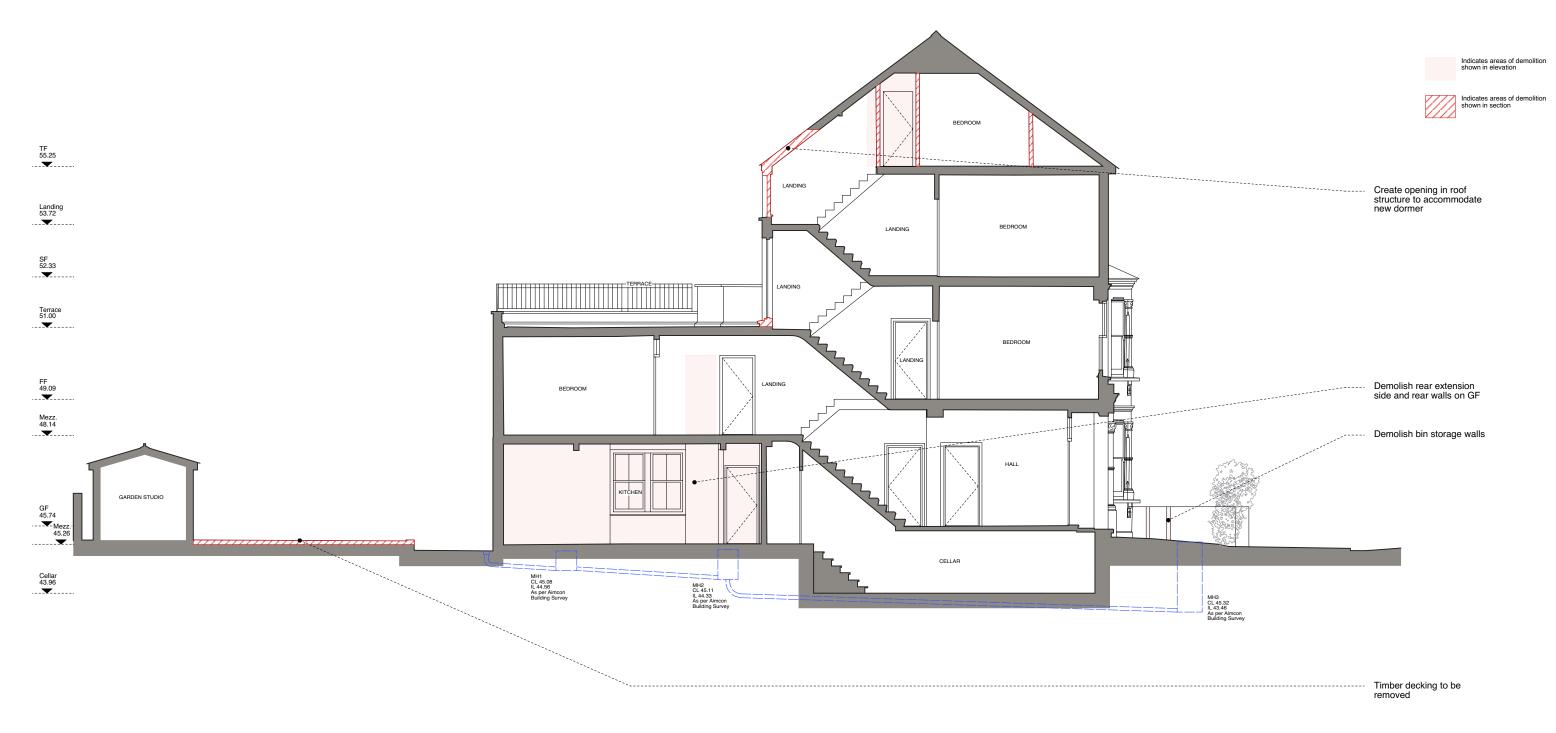

- General Notes

   All dimensions to be verified on site

   To be read in conjunction with all relevant documents

   In the event of discrepancy notify the Architect immediately

   Note that not all elements of the drawing may be to exact scale. All dimensions not explicitly marked should be verified either on site or with the Architect

   All steel structural elements to be finished with intumescent coating. 30 minutes fire resistance. For all structural elements and connection see SE drawings.

   This document is copyright of Hugh Cullum Architects Ltd

Issue Status - SK Sketch - D Design

- T Tender - P Permissions - E Existing Condition - C Contract

30.10.24 (TS/HC)

HUGHCULLUM 15 Rona Road

ARCHITECTS LTD Bloomsbury Design As Existing
61b Judd Street General Arrangement London WC1H 9 QT t 0 20 7 3 8 3 7 6 4 7 f 0 20 7 3 8 7 7 6 4 5 mail@hughcullum.com RR015 - E215 (\_)