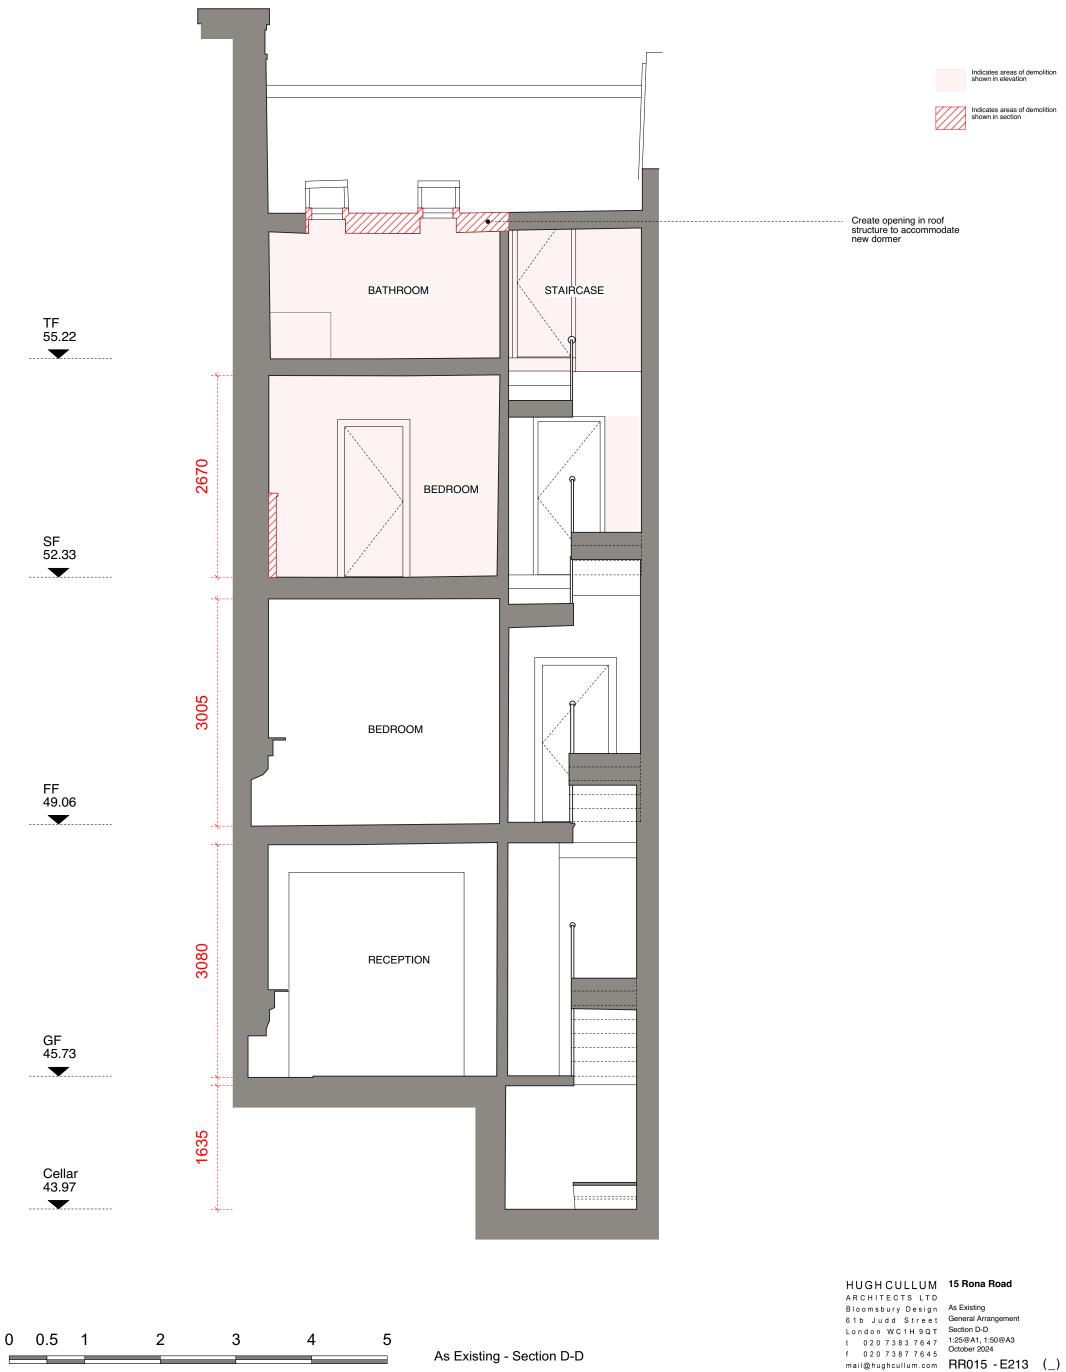

## General Notes

- General Notes

  All dimensions to be verified on site

  To be read in conjunction with all relevant documents
  In the event of discrepancy notify the Architect immediately
  Note that not all elements of the drawing may be to exact scale. All
  dimensions not explicitly marked should be verified either on site or
  with the Architect
  all steel structural elements to be finished with intumescent coating.
  30 minutes fire resistance. For all structural elements and connection
  see SE drawings.
  This document is copyright of Hugh Cullum Architects Ltd

- SK Sketch D Design - T Tender - P Permissions - E Existing Condition - C Contract
- Revisions
- rev note (\_) : Issued for Planning

date (drawn by/checked by) 30.10.24 (TS/HC)