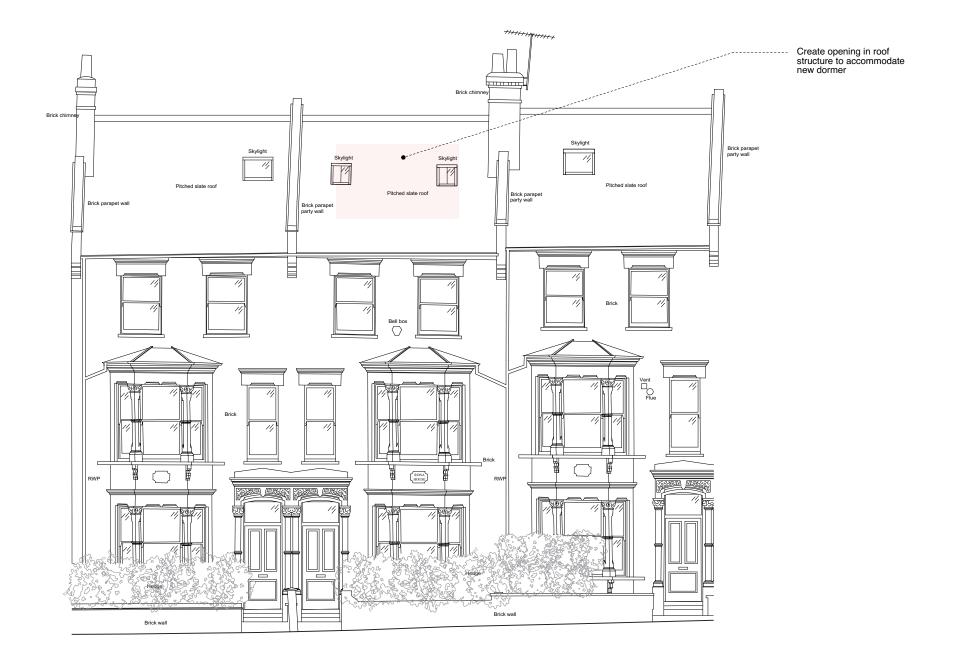

0 0.5 1 2 3 4

As Existing - Front Street Elevation

## **General Notes**

- General Notes

  All dimensions to be verified on site

  To be read in conjunction with all relevant documents

  In the event of discrepancy notify the Architect immediately

  Note that not all elements of the drawing may be to exact scale. All dimensions not explicitly marked should be verified either on site or with the Architect

  All steel structural elements to be finished with intumescent coating. 30 minutes fire resistance. For all structural elements and connection see SE drawings.

  This document is copyright of Hugh Cullum Architects Ltd

Issue Status - SK Sketch - D Design - T Tender - P Permissions - E Existing Condition - C Contract

30.10.24 (TS/HC) (\_) : Issued for Planning







HUGHCULLUM