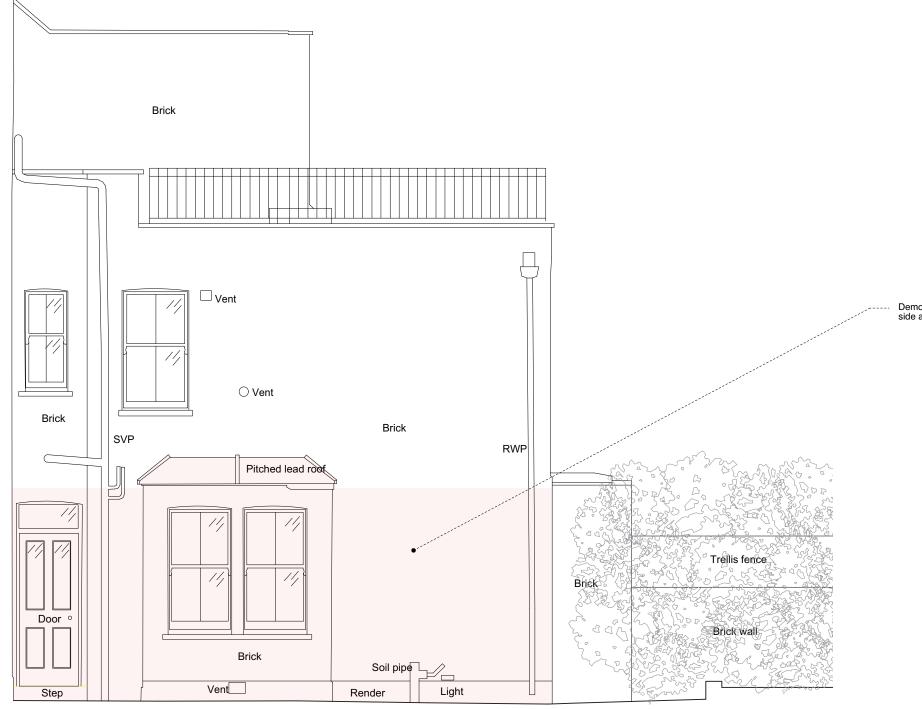

As Existing - Side Elevation

- General Notes

   All dimensions to be verified on site

   To be read in conjunction with all relevant documents

   In the event of discrepancy notify the Architect immediately

rev note
(\_) : Issued for Planning

(drawn date by/checked by) 30.10.24 (TS/HC)

Indicates areas of demolition shown in elevation

Indicates areas of demolition shown in section

Demolish rear extension side and rear walls on GF