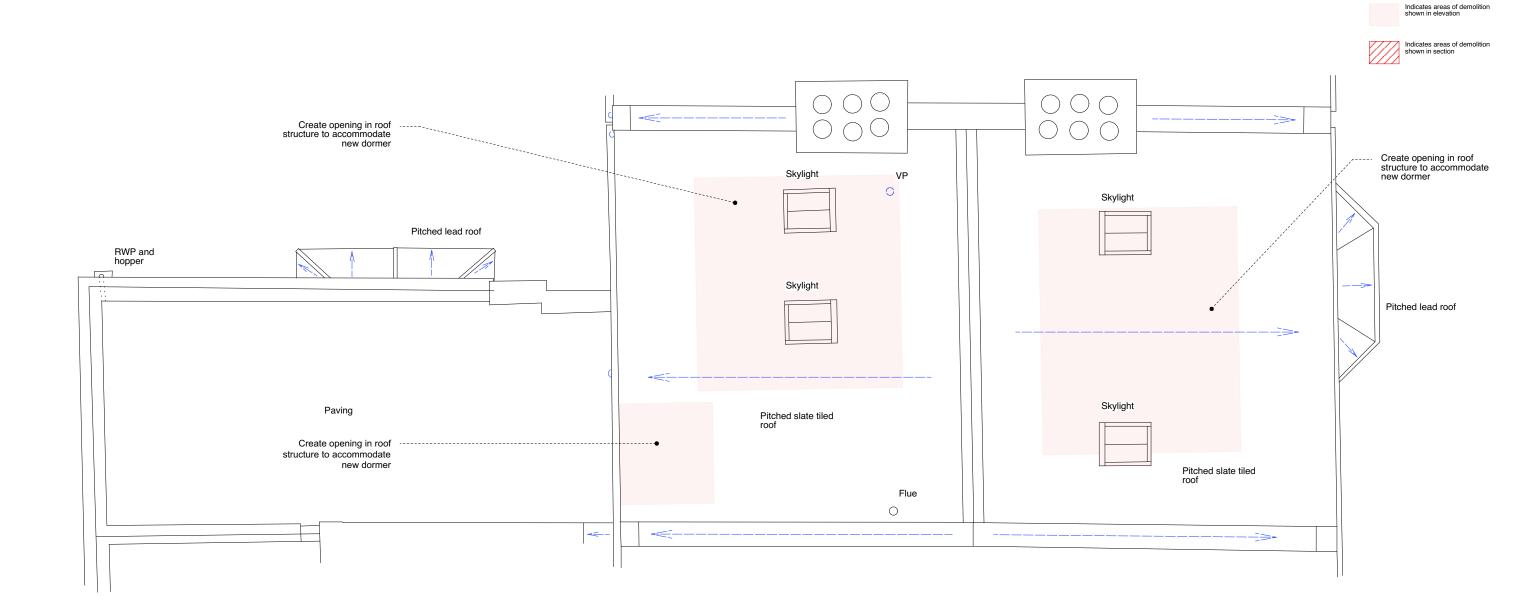

- General Notes

   All dimensions to be verified on site

   To be read in conjunction with all relevant documents

   In the event of discrepancy notify the Architect immediately

   Note that not all elements of the drawing may be to exact scale. All dimensions not explicitly marked should be verified either on site or with the Architect

   All steel structural elements to be finished with intumescent coating, 30 minutes fire resistance. For all structural elements and connection see SE drawings.

   This document is copyright of Hugh Cullum Architects Ltd