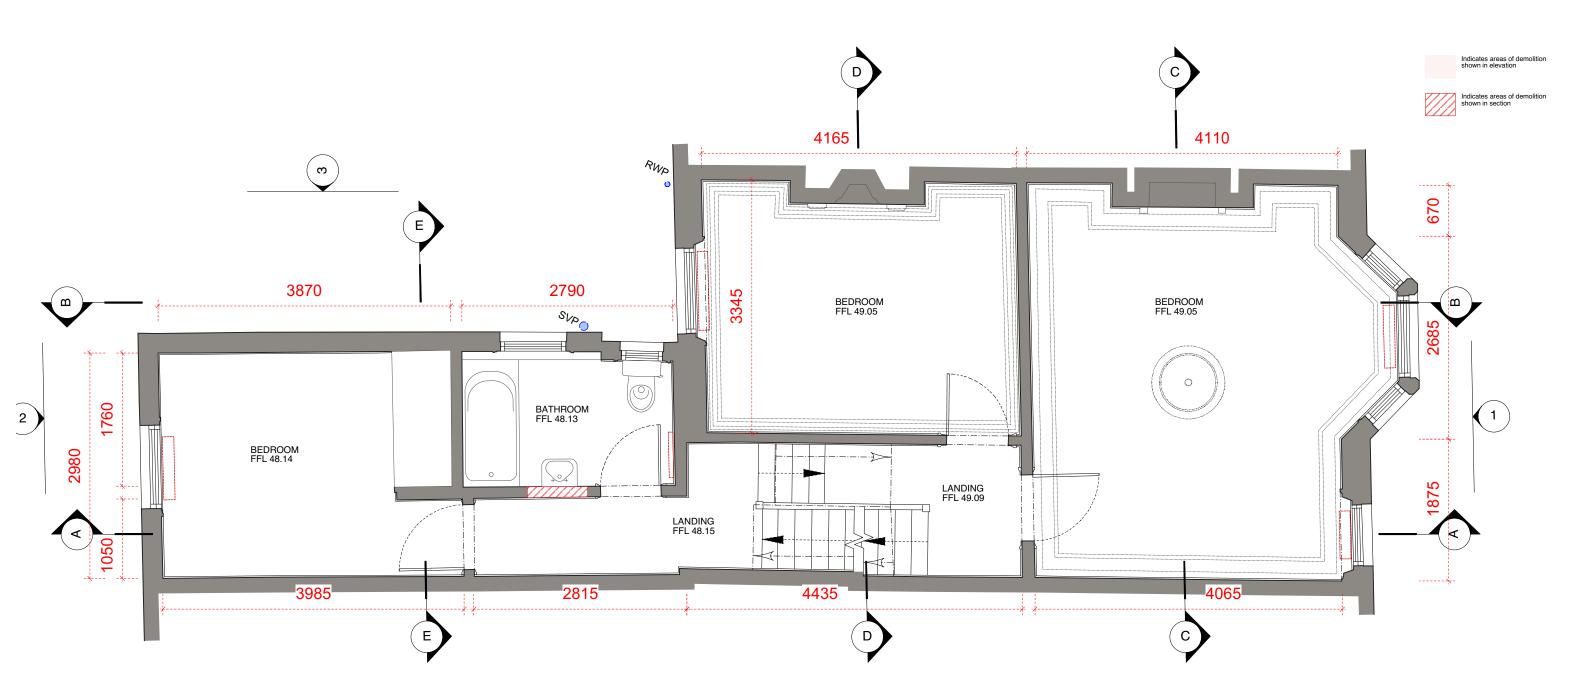

Issue Status - SK Sketch - D Design

- T Tender - P Permissions - E Existing Condition - C Contract

30.10.24 (TS/HC)

HUGHCULLUM 15 Rona Road
ARCHITECTS LTD

London WC1H9QT First Floor Plan 1:25@A1, 1:50@A3 October 2024 mail@hughcullum.com RR015 - E102 (\_)

Bloomsbury Design As Existing
61b Judd Street General Arrangement

0 0.5 1 2 3