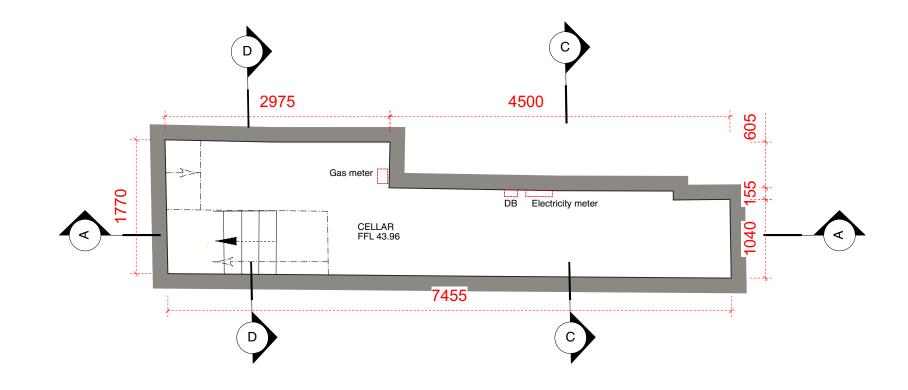

Ň 0 0.5 1 2 3 4 5

As Existing - Basement Plan

- General Notes

   All dimensions to be verified on site

   To be read in conjunction with all relevant documents

   In the event of discrepancy notify the Architect immediately

# HUGHCULLUM 15 Rona Road

ARCHITECTS LTD Bloomsbury Design As Existing 61b Judd Street General Arrangement 
 61 b
 J u dd
 Street
 General anargenent

 London
 W C1 H 9Q T
 Basement Plan

 t
 0 20 7 3 8 3 7 6 4 7
 1:25@A1, 1:50@A3