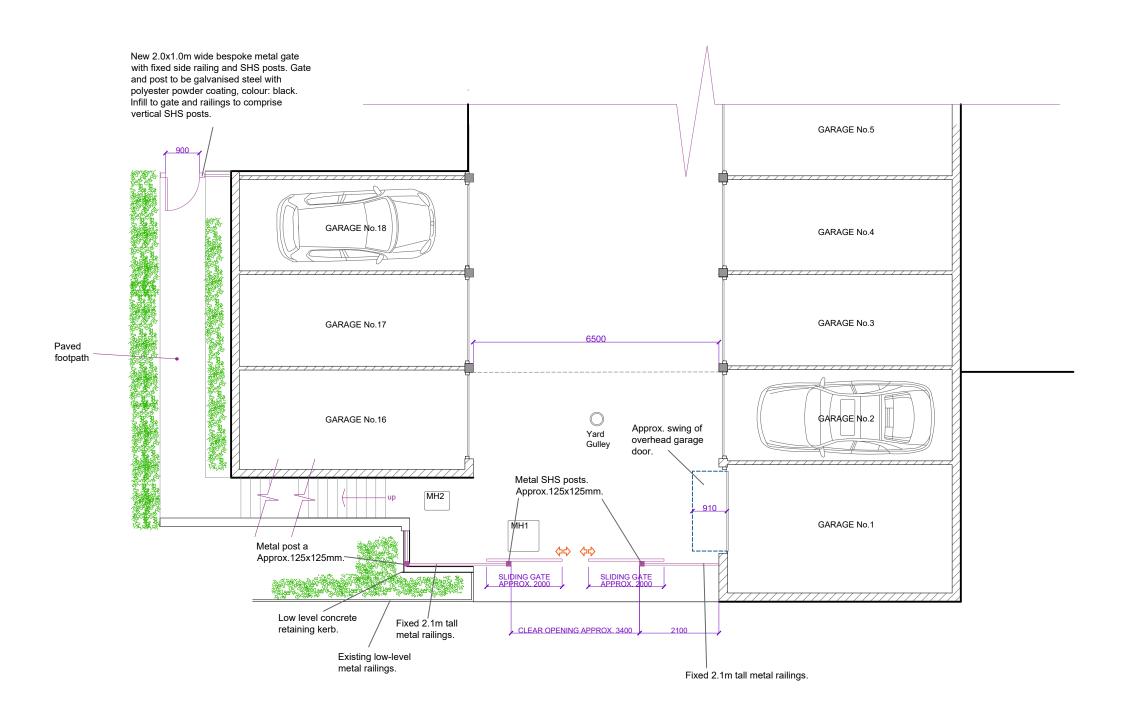

Proposed Plan Gate Layout

| SCALE AT A3: | DATE:                   | DRAWN: | CHECKED:  |  |  |  |
|--------------|-------------------------|--------|-----------|--|--|--|
| 1:100        | SEPT-24                 | MS     | MS        |  |  |  |
| PROJECT NO:  | DRAWING NO: 5860.PL.005 |        | REVISION: |  |  |  |
| 5860         |                         |        | Α         |  |  |  |