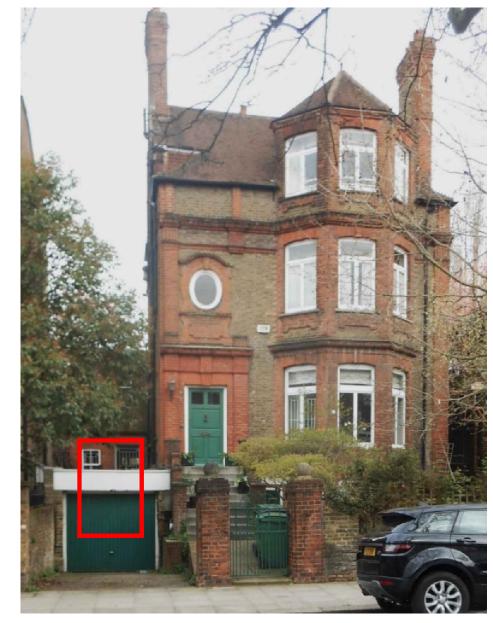

Proposed window plan Scale 1:10 @ A3

Historic building as existing with the new window location indicated in red

| Issued For COMMENT                                                                                                                                               | Rev   | Description | Date | Signed Chec | ed ed                            | A3 Scale Date Drawn by Checked by 1:10, 1:20 @ A3 28.10.24 AA ME |                                           | 113 Fore Street, Hertfor | rd       |
|------------------------------------------------------------------------------------------------------------------------------------------------------------------|-------|-------------|------|-------------|----------------------------------|------------------------------------------------------------------|-------------------------------------------|--------------------------|----------|
| General Notes:                                                                                                                                                   | )<br> |             |      |             | DIMENSIONS TO BE CHECKED ON SITE | Drawing Title Proposed                                           | Hertfordshire, SG14 1AS T - 07764 496 345 |                          |          |
| THIS DRAWING HAS BEEN PREPARED BY MICHAEL EALES ARCHITECTS AND THE DATA CONTAINED HEREIN MAY BE USED OR REPRODUCED ONLY WITH MICHAEL EALES ARCHITECTS' APPROVAL. |       |             |      |             |                                  | Front GF Window W-01                                             | ARCHITECT                                 | E - info@me-architects   | s.co.uk  |
|                                                                                                                                                                  |       |             |      |             |                                  | Project<br>32 Steele's Road<br>London NW3 4RE                    | Project no. 23 / 219                      | Drawing no.              | Revision |