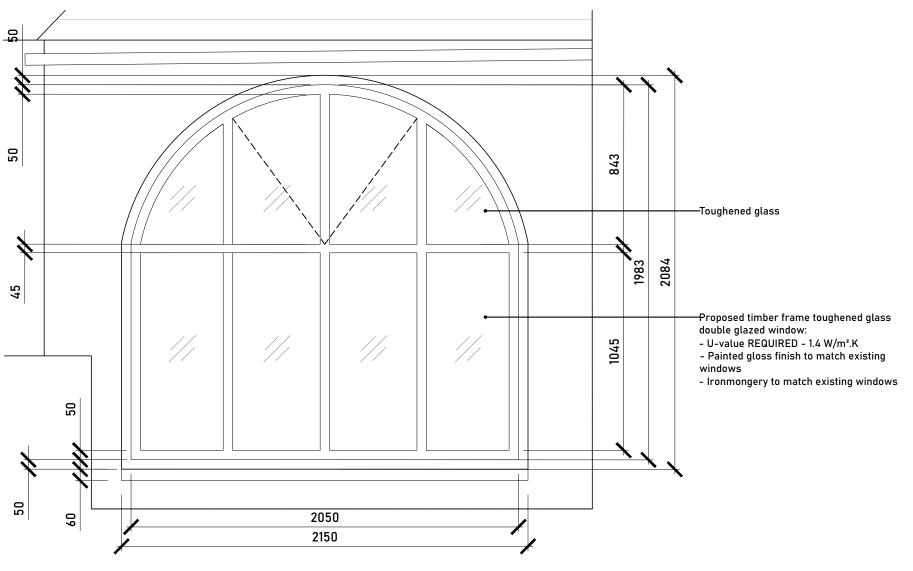

Proposed window plan Scale 1:10 @ A3

Historic building as existing with the new window location indicated in red

| Issued For COMMENT                                                                                                                                               | Rev   | Description | Date | Signed Chec | ed ed                            | A3 Scale Date Drawn by Checked by 1:10, 1:20 @ A3 28.10.24 AA ME |                                           | 113 Fore Street, Hertfor | rd       |
|------------------------------------------------------------------------------------------------------------------------------------------------------------------|-------|-------------|------|-------------|----------------------------------|------------------------------------------------------------------|-------------------------------------------|--------------------------|----------|
| General Notes:                                                                                                                                                   | )<br> |             |      |             | DIMENSIONS TO BE CHECKED ON SITE | Drawing Title Proposed                                           | Hertfordshire, SG14 1AS T - 07764 496 345 |                          |          |
| THIS DRAWING HAS BEEN PREPARED BY MICHAEL EALES ARCHITECTS AND THE DATA CONTAINED HEREIN MAY BE USED OR REPRODUCED ONLY WITH MICHAEL EALES ARCHITECTS' APPROVAL. |       |             |      |             |                                  | Front GF Window W-01                                             | ARCHITECT                                 | E - info@me-architects   | s.co.uk  |
|                                                                                                                                                                  |       |             |      |             |                                  | Project<br>32 Steele's Road<br>London NW3 4RE                    | Project no. 23 / 219                      | Drawing no.              | Revision |