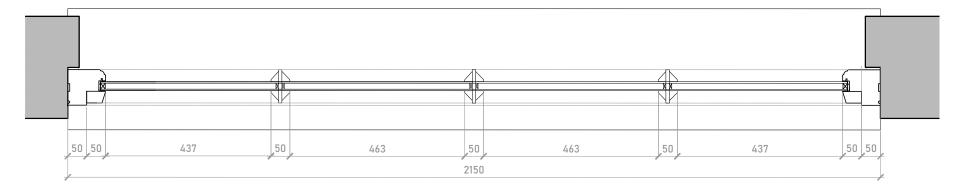

Proposed window plan Scale 1:10 @ A3

Historic building as existing with the new window location indicated in red

| Issued For COMMENT                                                                                                                                               | Rev   | Description | Date | Signed Chec | ed ed                            | A3 Scale Date Drawn by Checked by 1:10, 1:20 @ A3 28.10.24 AA ME |                                           | 113 Fore Street, Hertfor | rd       |
|------------------------------------------------------------------------------------------------------------------------------------------------------------------|-------|-------------|------|-------------|----------------------------------|------------------------------------------------------------------|-------------------------------------------|--------------------------|----------|
| General Notes:                                                                                                                                                   | )<br> |             |      |             | DIMENSIONS TO BE CHECKED ON SITE | Drawing Title Proposed                                           | Hertfordshire, SG14 1AS T - 07764 496 345 |                          |          |
| THIS DRAWING HAS BEEN PREPARED BY MICHAEL EALES ARCHITECTS AND THE DATA CONTAINED HEREIN MAY BE USED OR REPRODUCED ONLY WITH MICHAEL EALES ARCHITECTS' APPROVAL. |       |             |      |             |                                  | Front GF Window W-01                                             | ARCHITECT                                 | E - info@me-architects   | s.co.uk  |
|                                                                                                                                                                  |       |             |      |             |                                  | Project<br>32 Steele's Road<br>London NW3 4RE                    | Project no. 23 / 219                      | Drawing no.              | Revision |