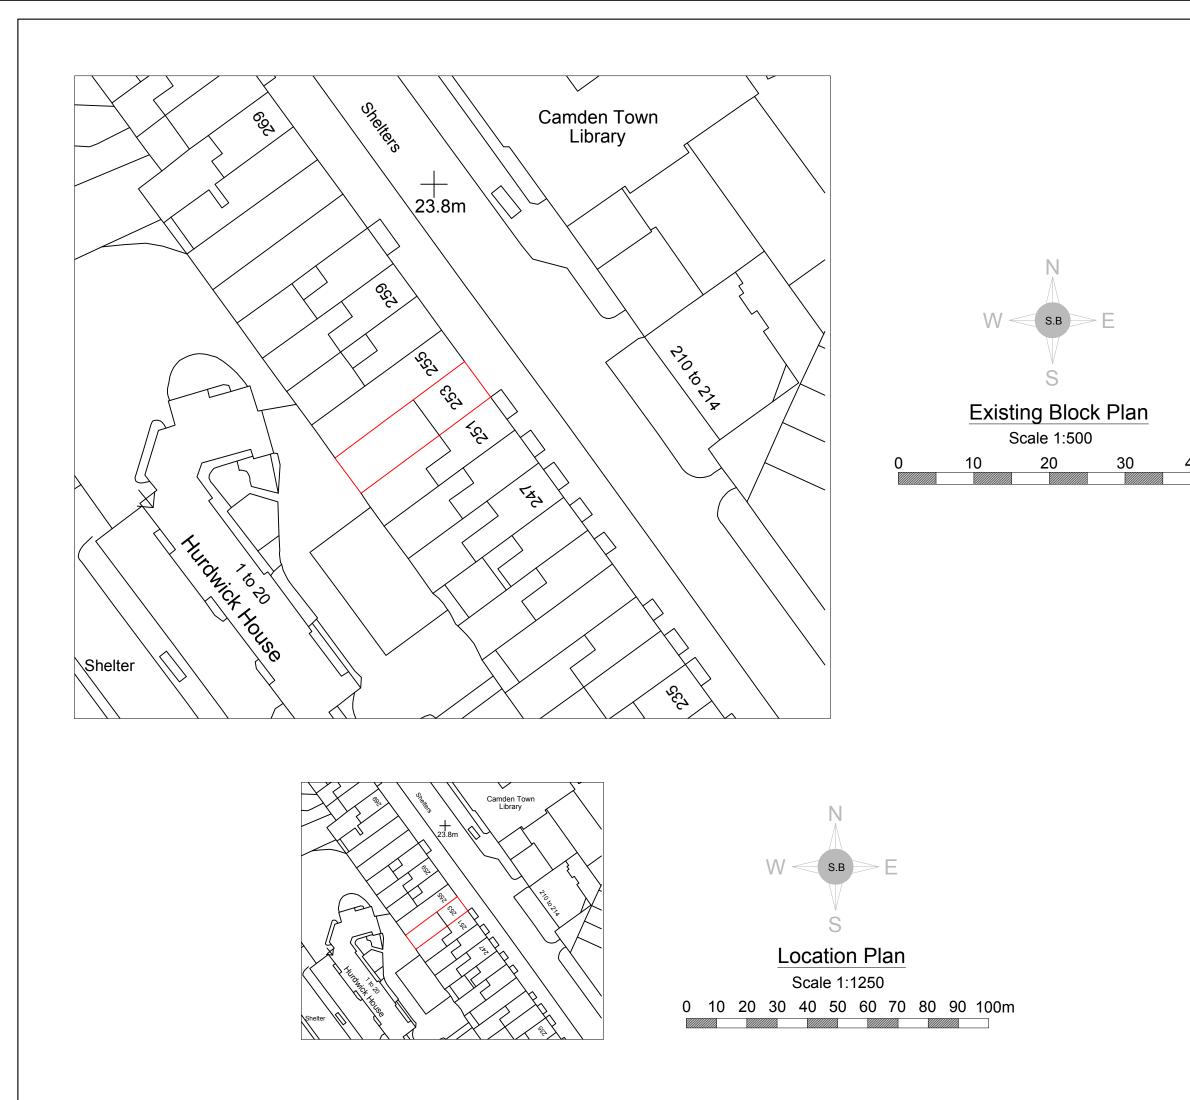

SITE ADDRESS :

253 Eversholt Street, Camden, NW1 1BA

DRAWING TITLE : Existing Site and Block Plan

PROJECT STATUS :

Planning

| DRAWN BY : | CHECKED BY :     |
|------------|------------------|
| T.A.K      | HR               |
| DATE :     | DRAWING NUMBER : |
| October 24 | E0               |
| REVISION : | DRAWING SCALE :  |
| В          | See Sheet @ A3   |