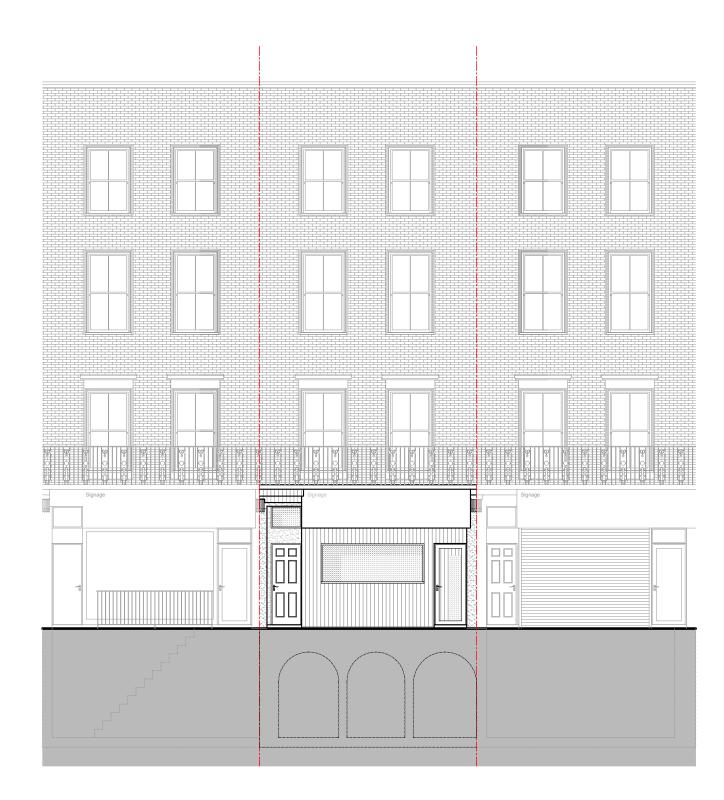

Front Elevation As Proposed - Scale 1:100

© COPYRIGHT - Signature Buildings Ltd.

All dimension should be checked on site prior to works commencing.

Variations in squareness, depth of plaster etc, must be checked for. Where new walls are shown as aligned with existing walls, physical removal of brickwork and / or plaster to establish the actual position of the wall being attached to must be checked. Any discrepancies should be reported in writing immediately. When printing off PDF's, check that the drawings are printed to correct paper size and scale. Documents should be used as to the drawing status described

Conversion of Basement to Self Contained Flat & Ground Floor Shop & Workshop Internal Alterations

SITE ADDRESS :

253 Eversholt Street, Camden, NW1 1BA

DRAWING TITLE :

Front Elevation as Proposed

PROJECT STATUS :