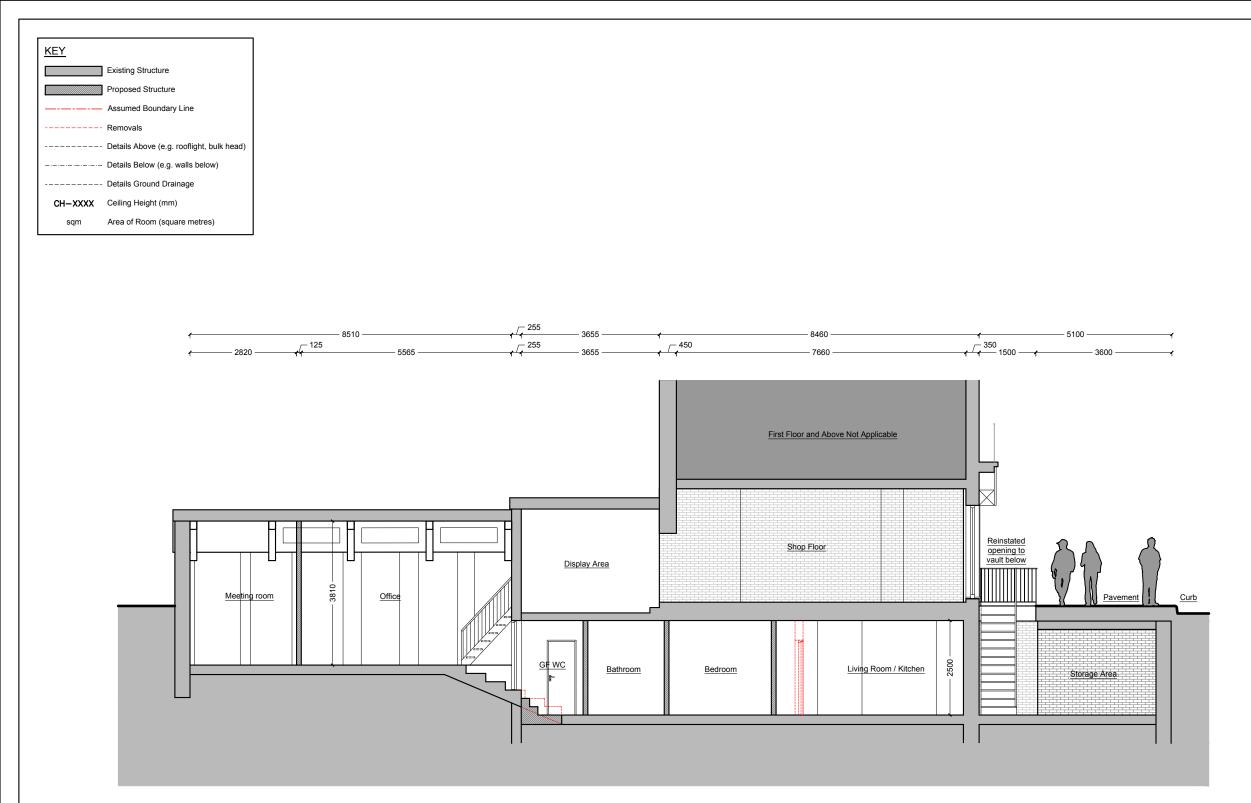

#### NOTES :

© COPYRIGHT - Signature Buildings Ltd.

All dimension should be checked on site prior to works commencing.

Variations in squareness, depth of plaster etc, must be checked for. Where new walls are shown as aligned with existing walls, physical removal of brickwork and / or plaster to establish the actual position of the wall being attached to must be checked. Any discrepancies should be reported in writing immediately. When printing off PDF's, check that the drawings are printed to correct paper size and scale. Documents should be used as to the drawing status described

Property owner to ensure that all aspects of the "party wall etc., act 1996" are complied with prior to any works commencing on site.

These drawings are not to be re-drawn, copied or sold unless permission has been given by Signature Buildings Ltd.

SCALE BARS :

| 0 |   | 1   |       | 2    |   | 3 |
|---|---|-----|-------|------|---|---|
|   |   |     |       |      |   |   |
|   |   | SCA | LE: 1 | :50  |   |   |
| 0 | 1 | 2   | 3     | 4    | 5 | 6 |
|   |   |     |       |      |   |   |
|   |   | SCA | LE: 1 | :100 |   |   |

PLEASE NOTE:

1:100 = 1CM IS 1M

1:50 = 1CM IS 0.5M

## www.signaturebuildings.co.uk

Signature Buildings Ltd Company Registered in England and Wales No.14162084 Info@signaturebuildings.co.uk Telephone: 01707 240564

PROJECT DESCRIPTION :

Conversion of Basement to Self Contained Flat & Ground Floor Shop & Workshop Internal Alterations

SITE ADDRESS :

253 Eversholt Street, Camden, NW1 1BA

DRAWING TITLE : Existing Section

PROJECT STATUS :

| DRAWN BY : | CHECKED BY :     |
|------------|------------------|
| Т.А.К      | HR               |
| DATE :     | DRAWING NUMBER : |
| October 24 | E5               |
| REVISION : | DRAWING SCALE :  |
| в          | 1:100 @ A3       |