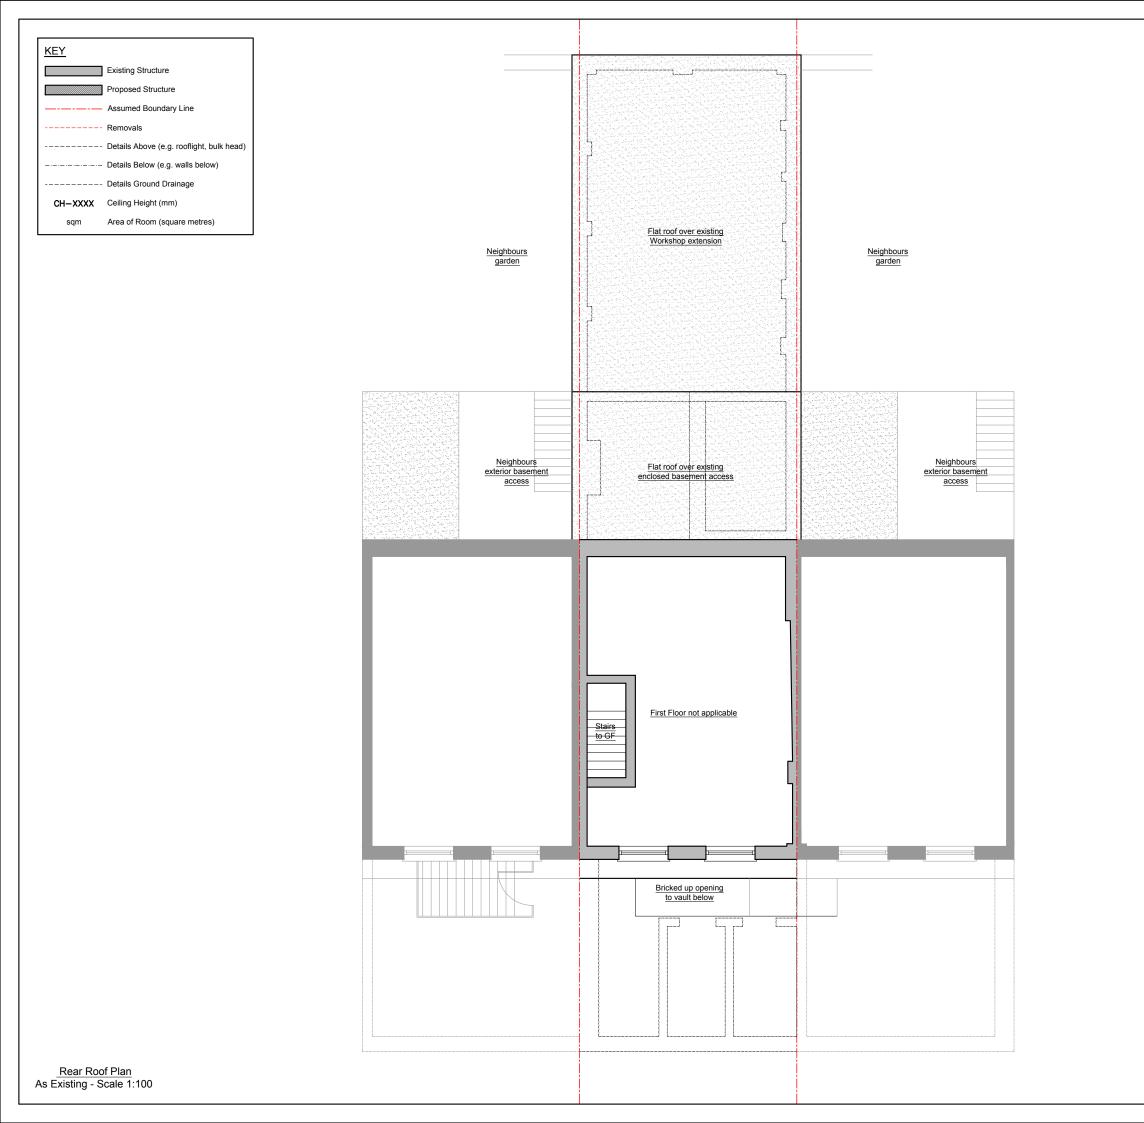

SITE ADDRESS :

253 Eversholt Street, Camden, NW1 1BA

DRAWING TITLE :

Existing Rear Roof Plan

PROJECT STATUS :

| DRAWN BY : | CHECKED BY :       |
|------------|--------------------|
| T.A.K      | HR                 |
| DATE :     | DRAWING NUMBER :   |
|            |                    |
| October 24 | E3                 |
| October 24 | E3 DRAWING SCALE : |