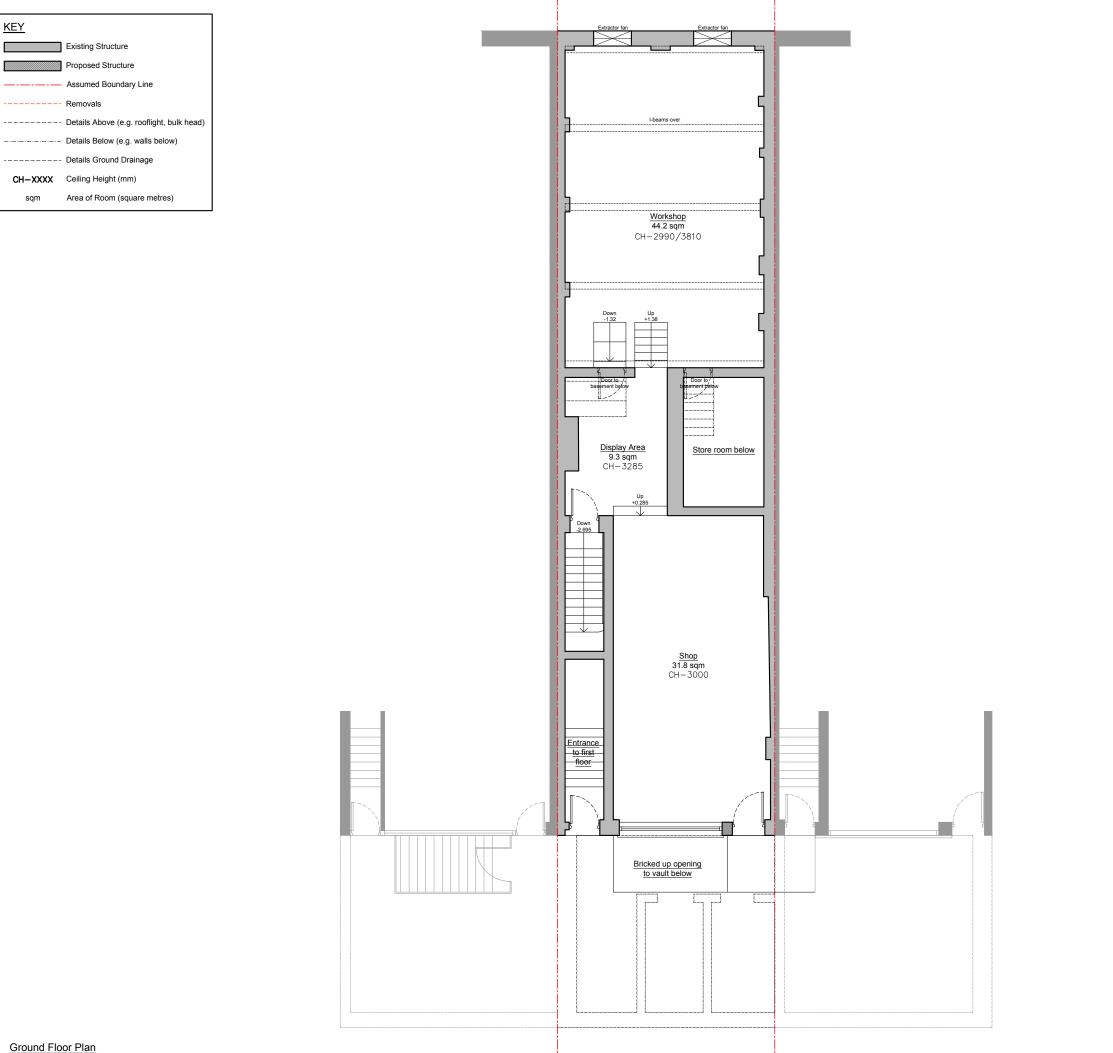

SITE ADDRESS :

253 Eversholt Street, Camden, NW1 1BA

DRAWING TITLE :

Existing Ground Floor Plan

PROJECT STATUS :

| DRAWN BY :            | CHECKED BY :       |
|-----------------------|--------------------|
| T.A.K                 | HR                 |
| DATE :                | DRAWING NUMBER :   |
|                       |                    |
| October 24            | E2                 |
| October 24 REVISION : | E2 DRAWING SCALE : |