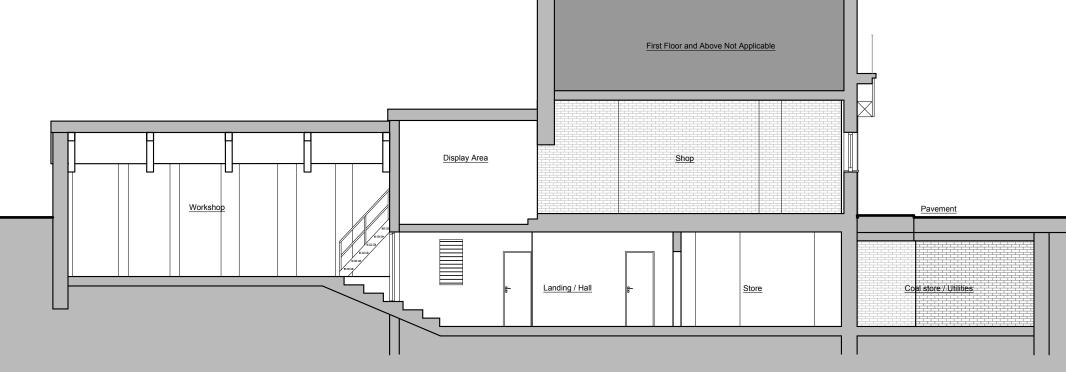

# 40m

Basement Floor Plan As Proposed - Scale 1:100

<u>KEY</u>

sqm

© COPYRIGHT - Signature Buildings Ltd.

All dimension should be checked on site prior to works commencing.

Variations in squareness, depth of plaster etc, must be checked for. Where new walls are shown as aligned with existing walls, physical removal of brickwork and / or plaster to establish the actual position of the wall being attached to must be checked. Any discrepancies should be reported in writing immediately. When printing off PDF's, check that the drawings are printed to correct paper size and scale. Documents should be used as to the drawing status described Property owner to ensure that all aspects of the "party wall etc.,

SITE ADDRESS :

253 Eversholt Street, Camden, NW1 1BA

DRAWING TITLE

**Proposed Basement Floor Plan** 

PROJECT STATUS :

| DRAWN BY : | CHECKED BY :     |
|------------|------------------|
| T.A.K      | HR               |
| DATE :     | DRAWING NUMBER : |
| October 24 | P1               |
|            | FI               |
| REVISION : | DRAWING SCALE :  |