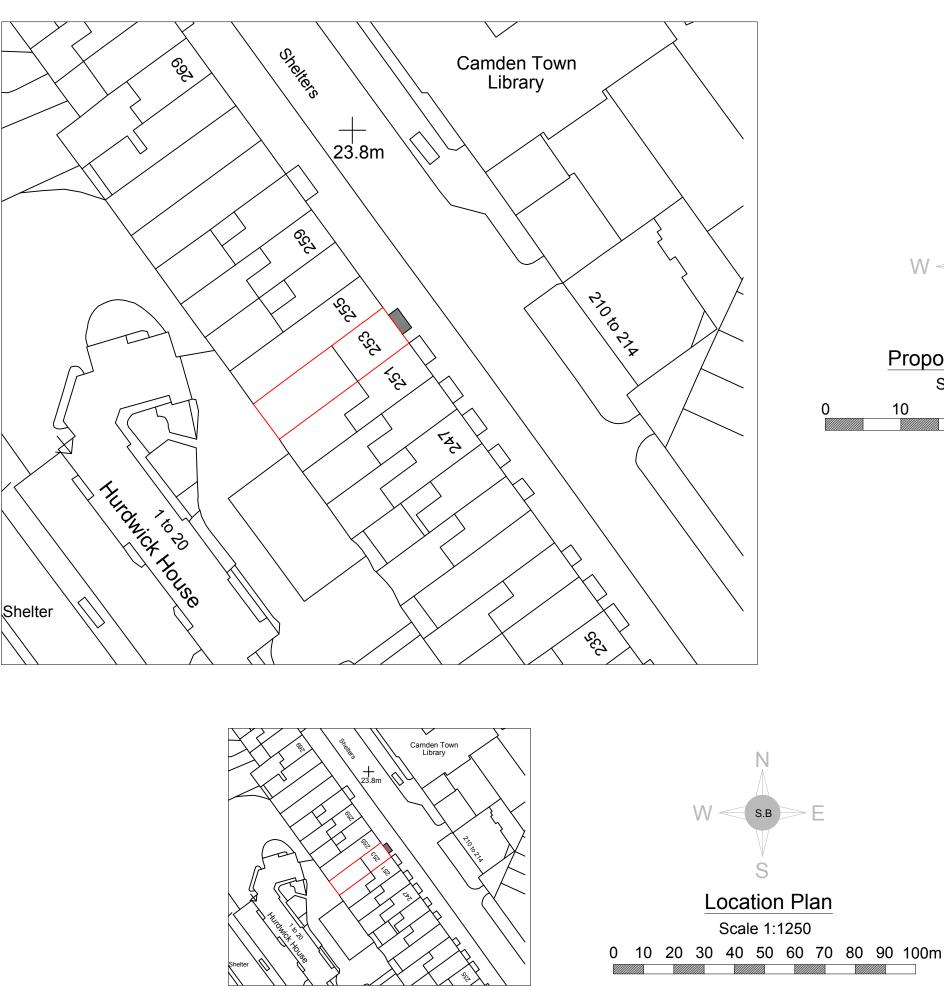

SITE ADDRESS :

253 Eversholt Street, Camden, NW1 1BA

DRAWING TITLE : Existing Site and Block Plan

PROJECT STATUS :

Planning

| DRAWN BY : | CHECKED BY :     |
|------------|------------------|
| T.A.K      | HR               |
| DATE :     | DRAWING NUMBER : |
| October 24 | E0               |
| REVISION : | DRAWING SCALE :  |
| В          | See Sheet @ A3   |