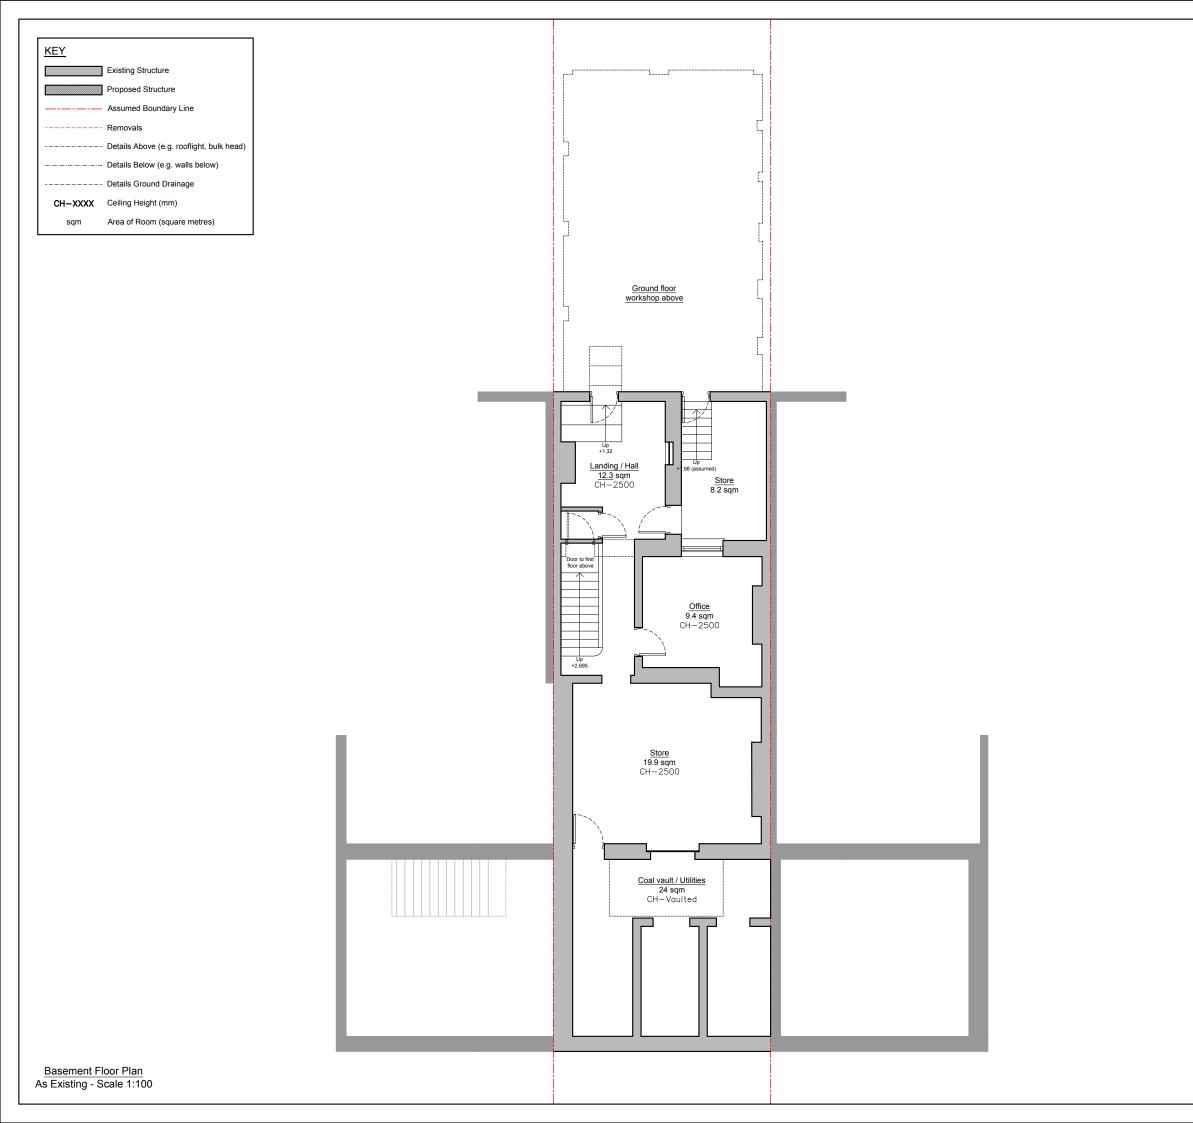

SITE ADDRESS :

253 Eversholt Street, Camden, NW1 1BA

DRAWING TITLE :

Existing Basement Floor Plan

PROJECT STATUS :

| DRAWN BY : | CHECKED BY :     |
|------------|------------------|
| T.A.K      | HR               |
| DATE :     | DRAWING NUMBER : |
| October 24 | E1               |
|            |                  |
| REVISION : | DRAWING SCALE :  |