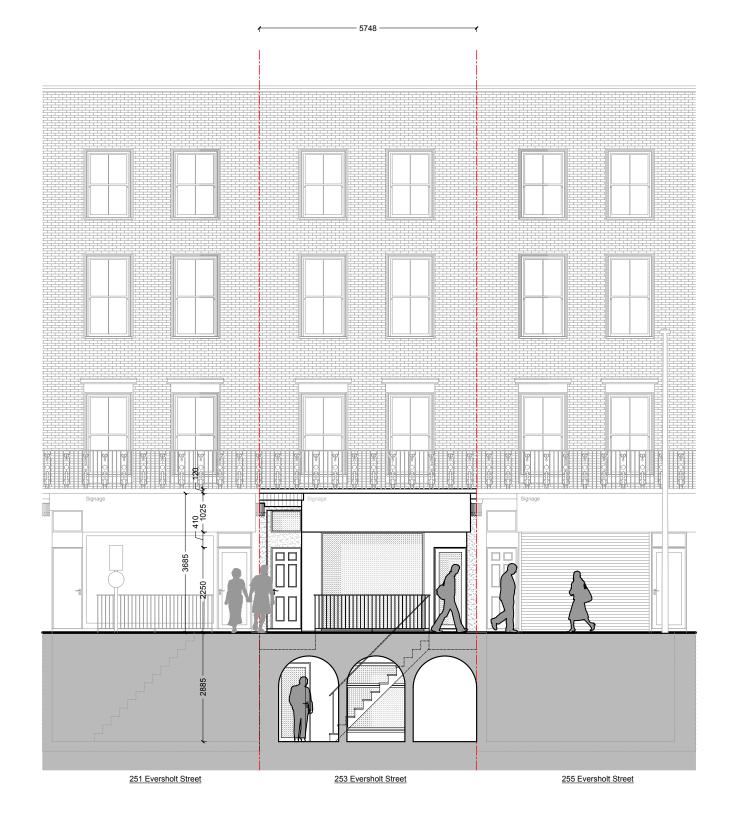

Conversion of Basement to Self Contained Flat & Ground Floor Shop & Workshop Internal Alterations

SITE ADDRESS :

253 Eversholt Street, Camden, NW1 1BA

DRAWING TITLE :

Front Elevation as Proposed

PROJECT STATUS :

| DRAWN BY :            | CHECKED BY :       |
|-----------------------|--------------------|
| Т.А.К                 | HR                 |
| DATE :                | DRAWING NUMBER :   |
|                       |                    |
| October 24            | P4                 |
| October 24 REVISION : | P4 DRAWING SCALE : |