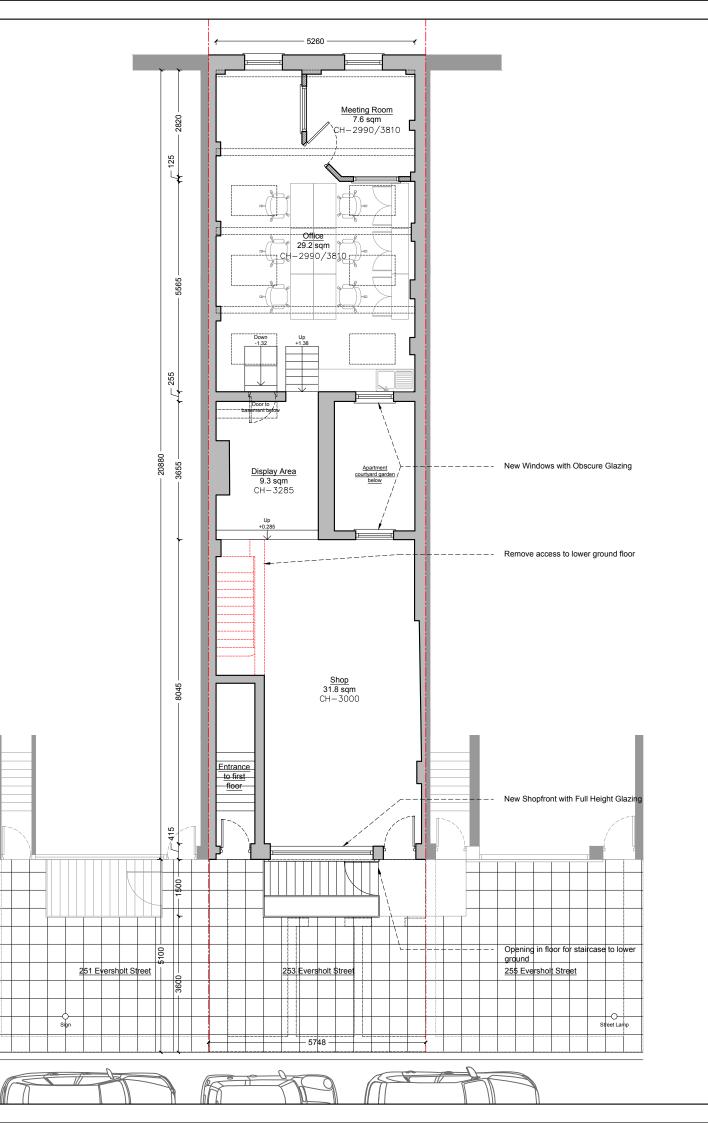

<u>Ground Floor Plan</u> As Proposed - Scale 1:100

© COPYRIGHT - Signature Buildings Ltd.

All dimension should be checked on site prior to works commencing.

Variations in squareness, depth of plaster etc, must be checked for. Where new walls are shown as aligned with existing walls, physical removal of brickwork and / or plaster to establish the actual position of the wall being attached to must be checked. Any discrepancies should be reported in writing immediately. When printing off PDF's, check that the drawings are printed to correct paper size and scale. Documents should be used as to the drawing status described

Property owner to ensure that all aspects of the "party wall etc., act 1996" are complied with prior to any works commencing on site.

These drawings are not to be re-drawn, copied or sold unless permission has been given by Signature Buildings Ltd.

SCALE BARS :

| 0 |   | 1   |       | 2    |   | 3 |
|---|---|-----|-------|------|---|---|
|   |   |     |       |      |   |   |
|   |   | SCA | LE: 1 | :50  |   |   |
| 0 | 1 | 2   | 3     | 4    | 5 | 6 |
|   |   |     | ///// |      |   |   |
|   |   | SCA | LE: 1 | :100 |   |   |

PLEASE NOTE:

1:100 = 1CM IS 1M

1:50 = 1CM IS 0.5M

## www.signaturebuildings.co.uk

Signature Buildings Ltd Company Registered in England and Wales No.14162084 Info@signaturebuildings.co.uk Telephone: 01707 240564

PROJECT DESCRIPTION :

Conversion of Basement to Self Contained Flat & Ground Floor Shop & Workshop Internal Alterations

SITE ADDRESS :

253 Eversholt Street, Camden, NW1 1BA

DRAWING TITLE :

### Ground Floor Plan As Proposed

PROJECT STATUS :

| DRAWN BY : | CHECKED BY :     |
|------------|------------------|
| Т.А.К      | HR               |
| DATE :     | DRAWING NUMBER : |
| October 24 | P2               |
| REVISION : | DRAWING SCALE :  |
| В          | 1:100 @ A3       |