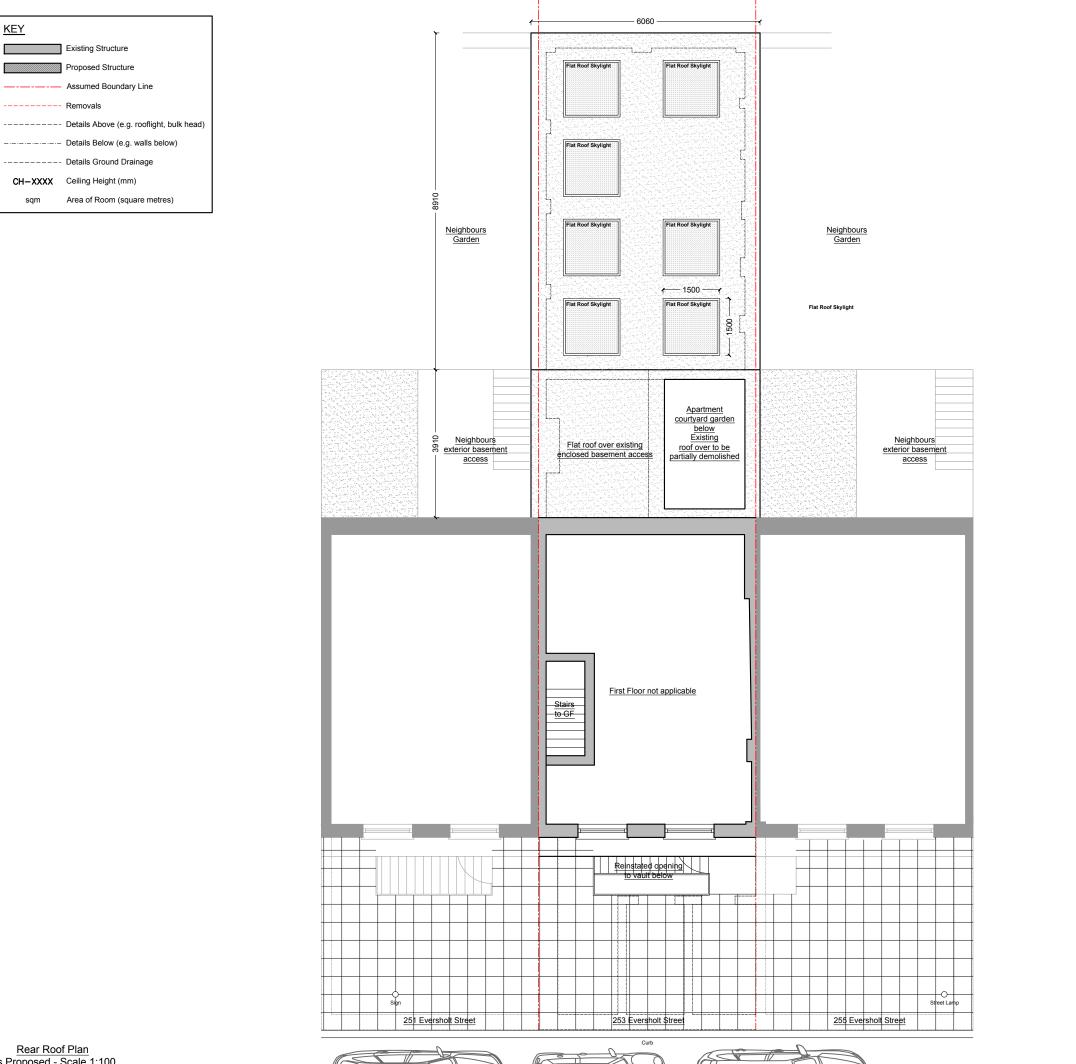

SITE ADDRESS :

253 Eversholt Street, Camden, NW1 1BA

DRAWING TITLE : Rear Roof Plan as Proposed

PROJECT STATUS :

| DRAWN BY : | CHECKED BY :     |
|------------|------------------|
| T.A.K      | HR               |
| DATE :     | DRAWING NUMBER : |
| October 24 | P3               |
|            |                  |
| REVISION : | DRAWING SCALE :  |