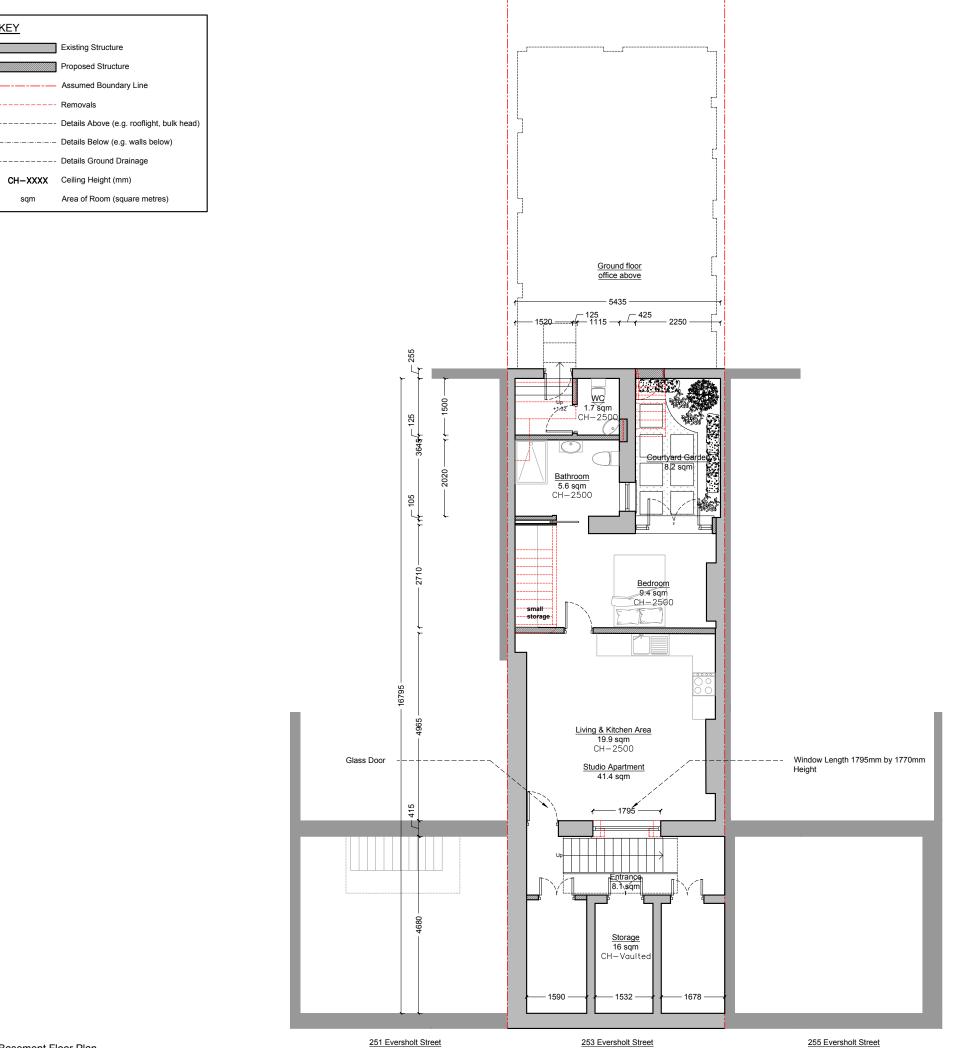

# 40m

Basement Floor Plan As Proposed - Scale 1:100

<u>KEY</u>

sqm

© COPYRIGHT - Signature Buildings Ltd.

All dimension should be checked on site prior to works commencing.

Variations in squareness, depth of plaster etc, must be checked for. Where new walls are shown as aligned with existing walls, physical removal of brickwork and / or plaster to establish the actual position of the wall being attached to must be checked. Any discrepancies should be reported in writing immediately. When printing off PDF's, check that the drawings are printed to correct paper size and scale. Documents should be used as to the drawing status described Property owner to ensure that all aspects of the "party wall etc.,

act 1996" are complied with prior to any works commencing on site

These drawings are not to be re-drawn, copied or sold unless permission has been given by Signature Buildings Ltd.

SCALE BARS :

| 0 |   | 1   |       | 2    |   | 3 |
|---|---|-----|-------|------|---|---|
|   |   |     |       |      |   |   |
|   |   | SCA | LE: 1 | :50  |   |   |
| 0 | 1 | 2   | 3     | 4    | 5 | 6 |
|   |   |     | ///// |      |   |   |
|   |   | SCA | LE: 1 | :100 |   |   |

PLEASE NOTE:

1:100 = 1CM IS 1M

1:50 = 1CM IS 0.5M

Signature Buildings Ltd Company Registered in England and Wales No.14162084 Info@signaturebuildings.co.uk Telephone: 01707 240564

PROJECT DESCRIPTION :

Conversion of Basement to Self Contained Flat & Ground Floor Shop & Workshop Internal Alterations

SITE ADDRESS :

253 Eversholt Street, Camden, NW1 1BA

DRAWING TITLE

**Proposed Basement Floor Plan** 

PROJECT STATUS :

| DRAWN BY : | CHECKED BY :     |
|------------|------------------|
| T.A.K      | HR               |
| DATE :     | DRAWING NUMBER : |
| October 24 | P1               |
|            | FI               |
| REVISION : | DRAWING SCALE :  |