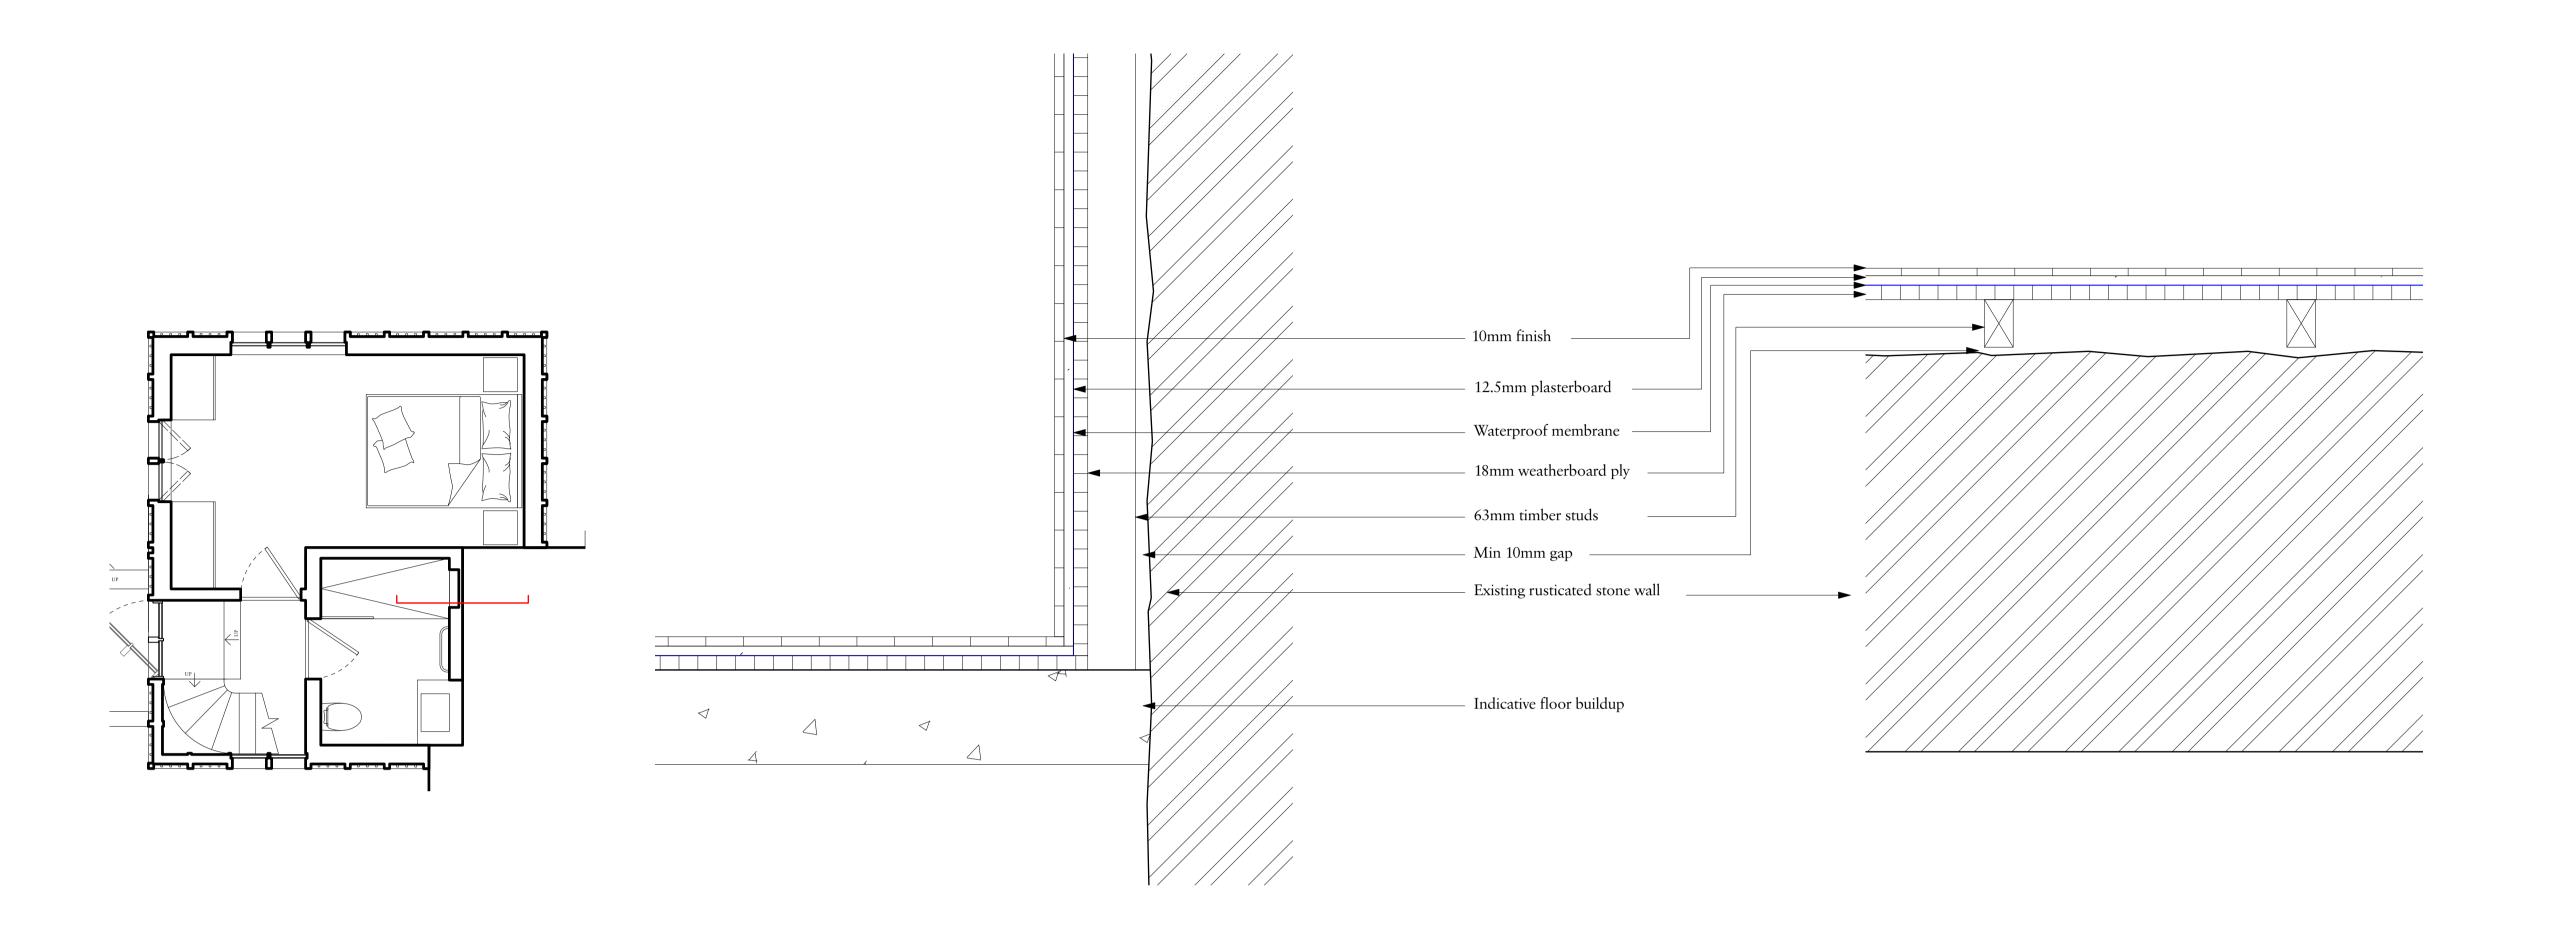

Preliminary Detail Section through Proposed Bathroom Shower Wall

Preliminary Detail Plan through Proposed Bathroom Shower wall

Preliminary Detail Section through Proposed Living Space Wall

Preliminary Detail Plan through Proposed Living Space wall