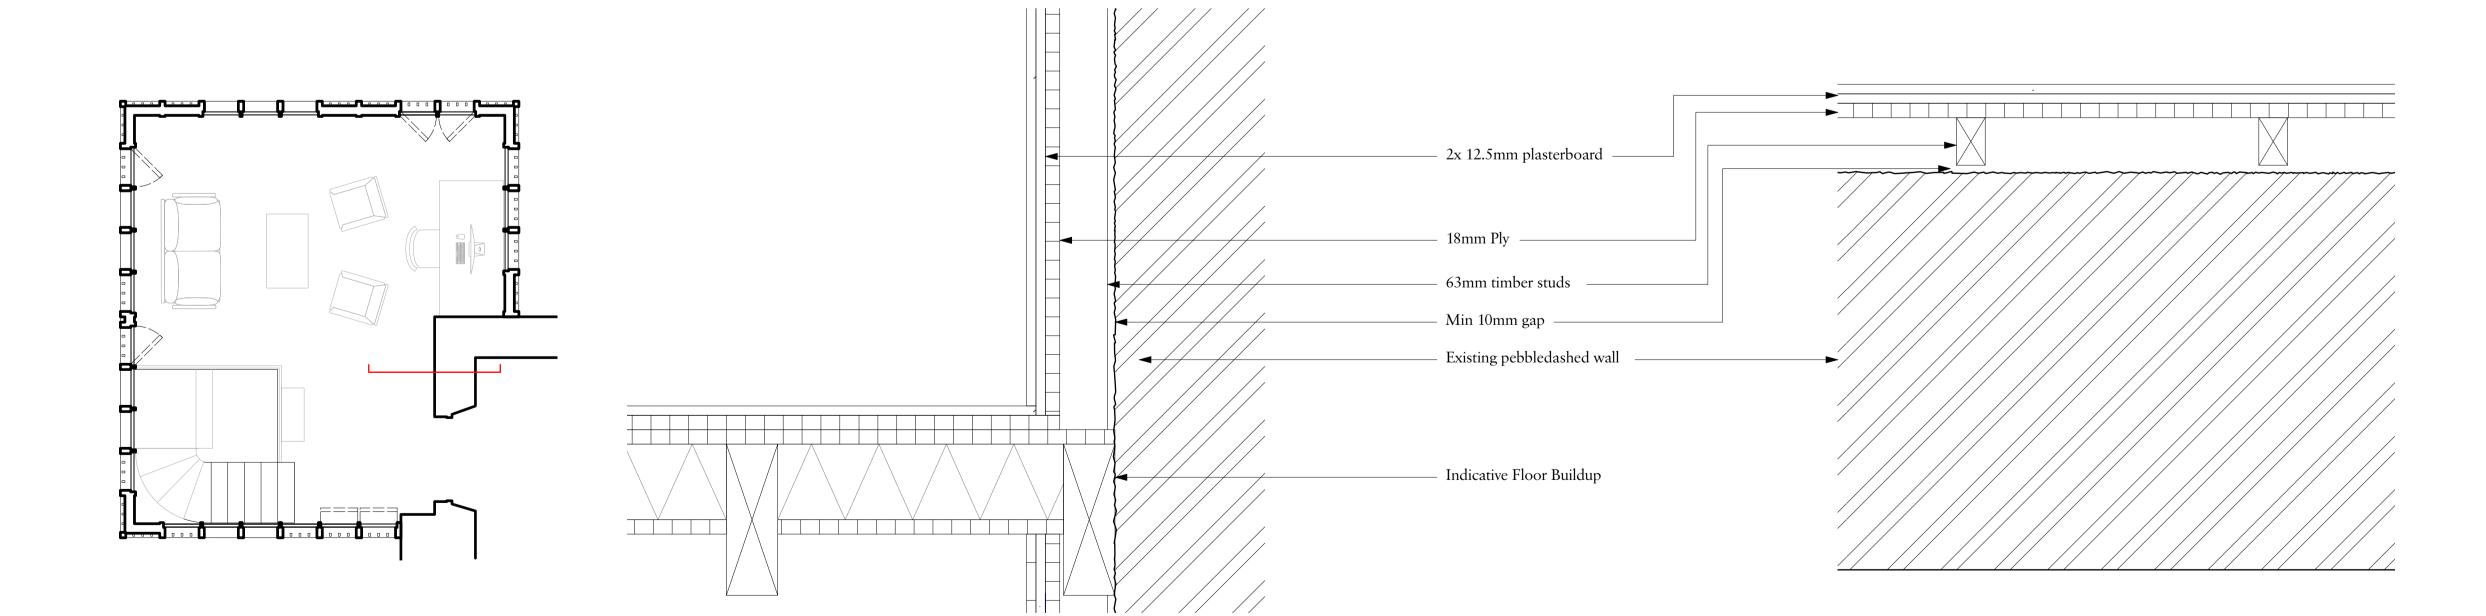

Preliminary Detail Section through Proposed Bathroom Shower Wall

Preliminary Detail Plan through Proposed Bathroom Shower wall

Preliminary Detail Section through Proposed Living Space Wall

Preliminary Detail Plan through Proposed Living Space wall