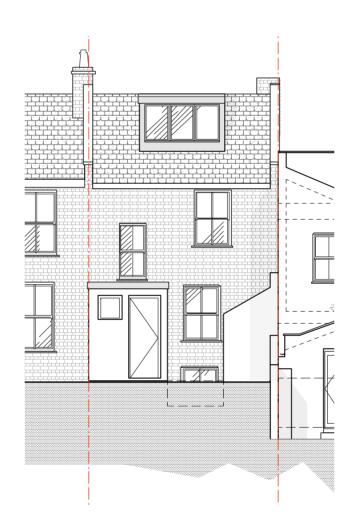

1. PROPOSED FRONT ELEVATION

2. PROPOSED REAR ELEVATION (UNCHANGED)

3. PROPOSED ROOF

|                                                                                                                                                                                                                                                                                                                                        |            |      | <b>J</b>         |         |    |
|----------------------------------------------------------------------------------------------------------------------------------------------------------------------------------------------------------------------------------------------------------------------------------------------------------------------------------------|------------|------|------------------|---------|----|
| revision                                                                                                                                                                                                                                                                                                                               | an<br>date | nene | dments<br>detail |         | by |
| revision                                                                                                                                                                                                                                                                                                                               | So         | 11   | ar 1:100         |         |    |
| ***************************************                                                                                                                                                                                                                                                                                                |            |      |                  |         |    |
| client SIMON GROSVENOR                                                                                                                                                                                                                                                                                                                 |            |      |                  |         |    |
| project 29 SPENCER RISE                                                                                                                                                                                                                                                                                                                |            |      |                  |         |    |
| drawing title                                                                                                                                                                                                                                                                                                                          |            |      |                  |         |    |
| PROPOSED PLANS                                                                                                                                                                                                                                                                                                                         |            |      |                  |         |    |
| scale date<br>1:100 @A2 15.10.24                                                                                                                                                                                                                                                                                                       |            |      |                  |         |    |
| drawn by                                                                                                                                                                                                                                                                                                                               |            |      | draw             | ing no. |    |
| MB SG/02                                                                                                                                                                                                                                                                                                                               |            |      |                  |         |    |
| This drawing remains the property of FIXATED LTD and should not be reproduced in part or whole without written permission . This drawing should not be scaled. The contractor is to verify all dimensions and conditions on site. If in doubt ask.  Drawing Copyright retained by FIXATED LTD.  All dims in mm unless otherwise stated |            |      |                  |         |    |
| FIXATED LTD 3 COSTA STREET LONDON SE15 4PE T.07776283120 mikail@fixateddesign .co.uk                                                                                                                                                                                                                                                   |            |      |                  |         |    |