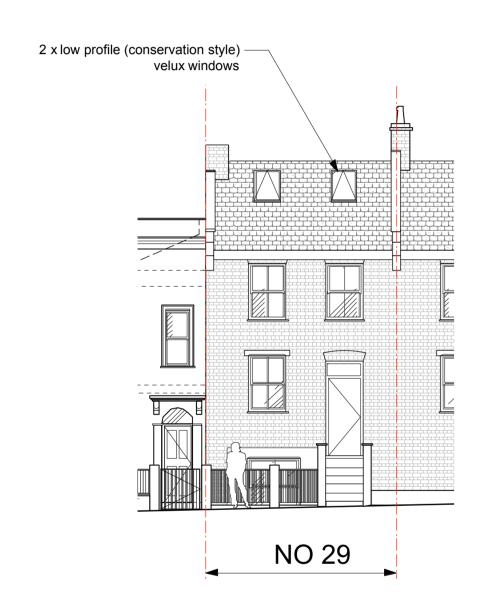

1. PROPOSED FRONT ELEVATION

2. PROPOSED REAR ELEVATION (UNCHANGED)

3. PROPOSED ROOF

|                                                                                                                                                                                                                                                                                                                                        |            |      | <b>J</b>         |         |    |
|----------------------------------------------------------------------------------------------------------------------------------------------------------------------------------------------------------------------------------------------------------------------------------------------------------------------------------------|------------|------|------------------|---------|----|
| revision                                                                                                                                                                                                                                                                                                                               | an<br>date | nene | dments<br>detail |         | by |
| revision                                                                                                                                                                                                                                                                                                                               | So         | 11   | ar 1:100         |         |    |
| ***************************************                                                                                                                                                                                                                                                                                                |            |      |                  |         |    |
| client SIMON GROSVENOR                                                                                                                                                                                                                                                                                                                 |            |      |                  |         |    |
| project 29 SPENCER RISE                                                                                                                                                                                                                                                                                                                |            |      |                  |         |    |
| drawing title                                                                                                                                                                                                                                                                                                                          |            |      |                  |         |    |
| PROPOSED PLANS                                                                                                                                                                                                                                                                                                                         |            |      |                  |         |    |
| scale date<br>1:100 @A2 15.10.24                                                                                                                                                                                                                                                                                                       |            |      |                  |         |    |
| drawn by                                                                                                                                                                                                                                                                                                                               |            |      | draw             | ing no. |    |
| MB SG/02                                                                                                                                                                                                                                                                                                                               |            |      |                  |         |    |
| This drawing remains the property of FIXATED LTD and should not be reproduced in part or whole without written permission . This drawing should not be scaled. The contractor is to verify all dimensions and conditions on site. If in doubt ask.  Drawing Copyright retained by FIXATED LTD.  All dims in mm unless otherwise stated |            |      |                  |         |    |
| FIXATED LTD 3 COSTA STREET LONDON SE15 4PE T.07776283120 mikail@fixateddesign .co.uk                                                                                                                                                                                                                                                   |            |      |                  |         |    |