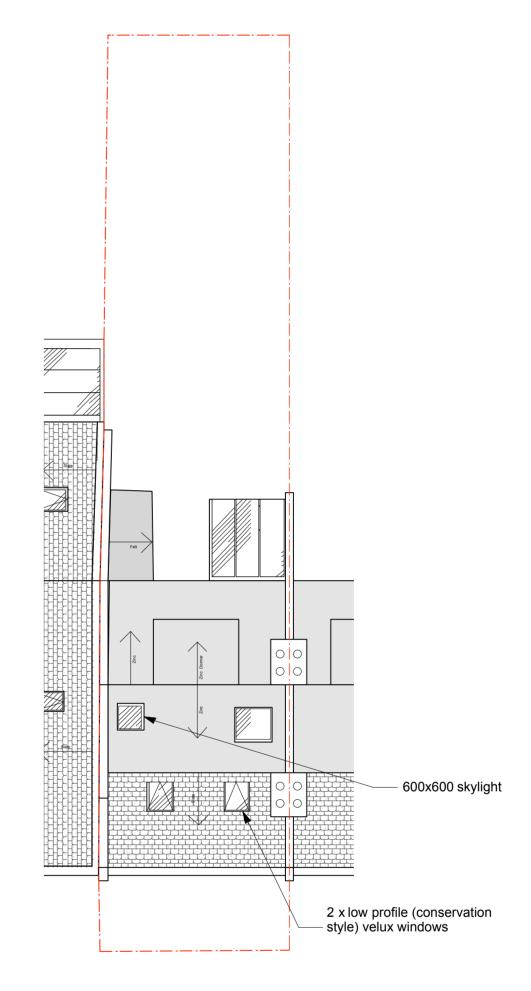

1. PROPOSED FRONT ELEVATION

2. PROPOSED REAR ELEVATION (UNCHANGED)

3. PROPOSED ROOF

|                                                                                                                                                                                                                                                                                                                                        |            |      | <b>J</b>         |         |    |
|----------------------------------------------------------------------------------------------------------------------------------------------------------------------------------------------------------------------------------------------------------------------------------------------------------------------------------------|------------|------|------------------|---------|----|
| revision                                                                                                                                                                                                                                                                                                                               | an<br>date | nene | dments<br>detail |         | by |
| revision                                                                                                                                                                                                                                                                                                                               | So         | 11   | ar 1:100         |         |    |
| ***************************************                                                                                                                                                                                                                                                                                                |            |      |                  |         |    |
| client SIMON GROSVENOR                                                                                                                                                                                                                                                                                                                 |            |      |                  |         |    |
| project 29 SPENCER RISE                                                                                                                                                                                                                                                                                                                |            |      |                  |         |    |
| drawing title                                                                                                                                                                                                                                                                                                                          |            |      |                  |         |    |
| PROPOSED PLANS                                                                                                                                                                                                                                                                                                                         |            |      |                  |         |    |
| scale date<br>1:100 @A2 15.10.24                                                                                                                                                                                                                                                                                                       |            |      |                  |         |    |
| drawn by                                                                                                                                                                                                                                                                                                                               |            |      | draw             | ing no. |    |
| MB SG/02                                                                                                                                                                                                                                                                                                                               |            |      |                  |         |    |
| This drawing remains the property of FIXATED LTD and should not be reproduced in part or whole without written permission . This drawing should not be scaled. The contractor is to verify all dimensions and conditions on site. If in doubt ask.  Drawing Copyright retained by FIXATED LTD.  All dims in mm unless otherwise stated |            |      |                  |         |    |
| FIXATED LTD 3 COSTA STREET LONDON SE15 4PE T.07776283120 mikail@fixateddesign .co.uk                                                                                                                                                                                                                                                   |            |      |                  |         |    |