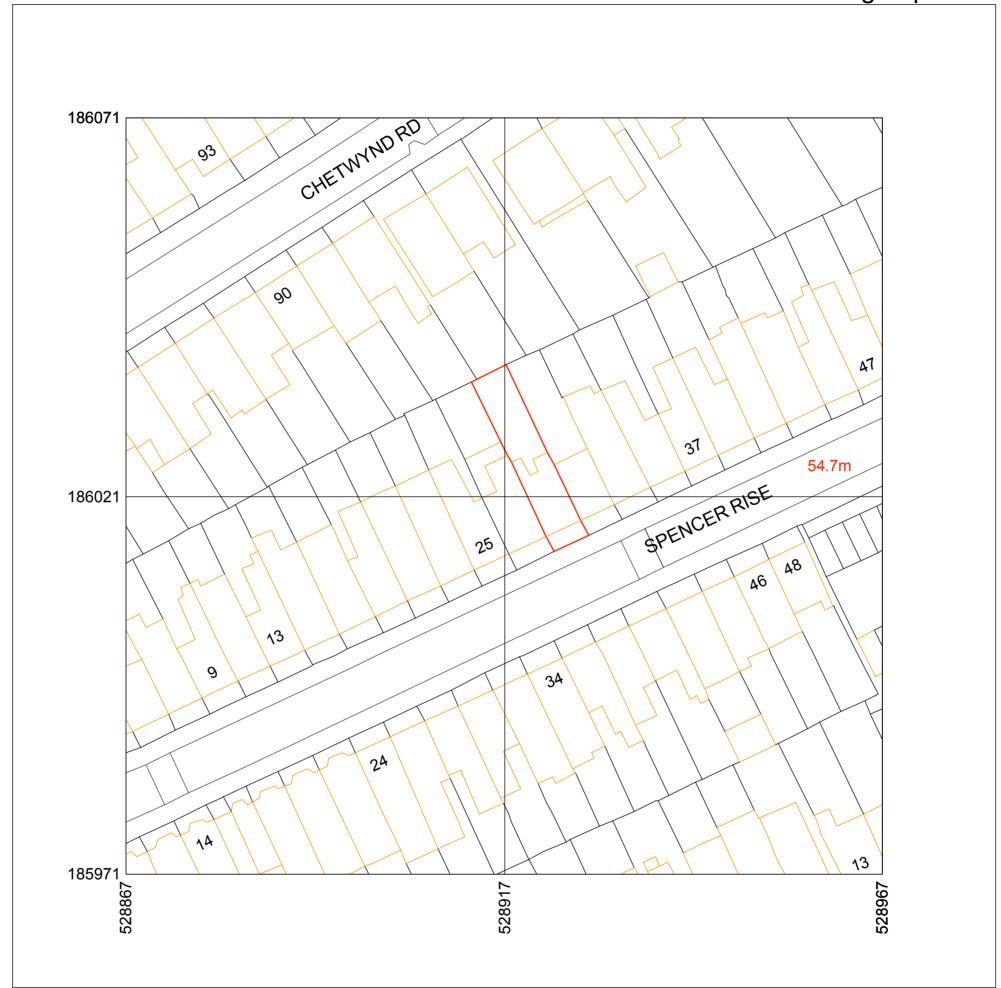

NOTES:

client

SIMON GROSVENOR

29 SPENCER RISE

27 SI EN CENTRISE

drawing title

LOCATION MAP

| scale     | date        |
|-----------|-------------|
| 1:500 @A2 | 15.10.24    |
| drawn by  | drawing no. |
| MB        | SG/02       |