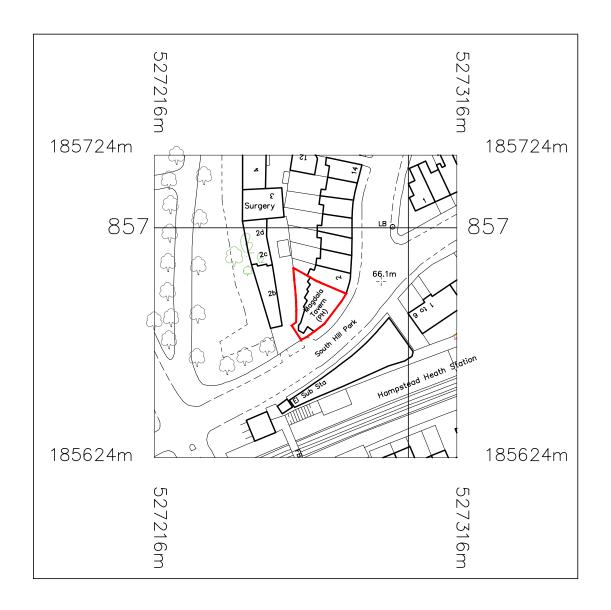

The Magdala, 2a South Hill Park, London NW3 2SB

DATE:

SCALE:

14-Oct-14 1:1250 @ A

DRAWING TITLE:
Site Plan

STATUS: For Planning

DRAWING NUMBER: P1-985.04-000