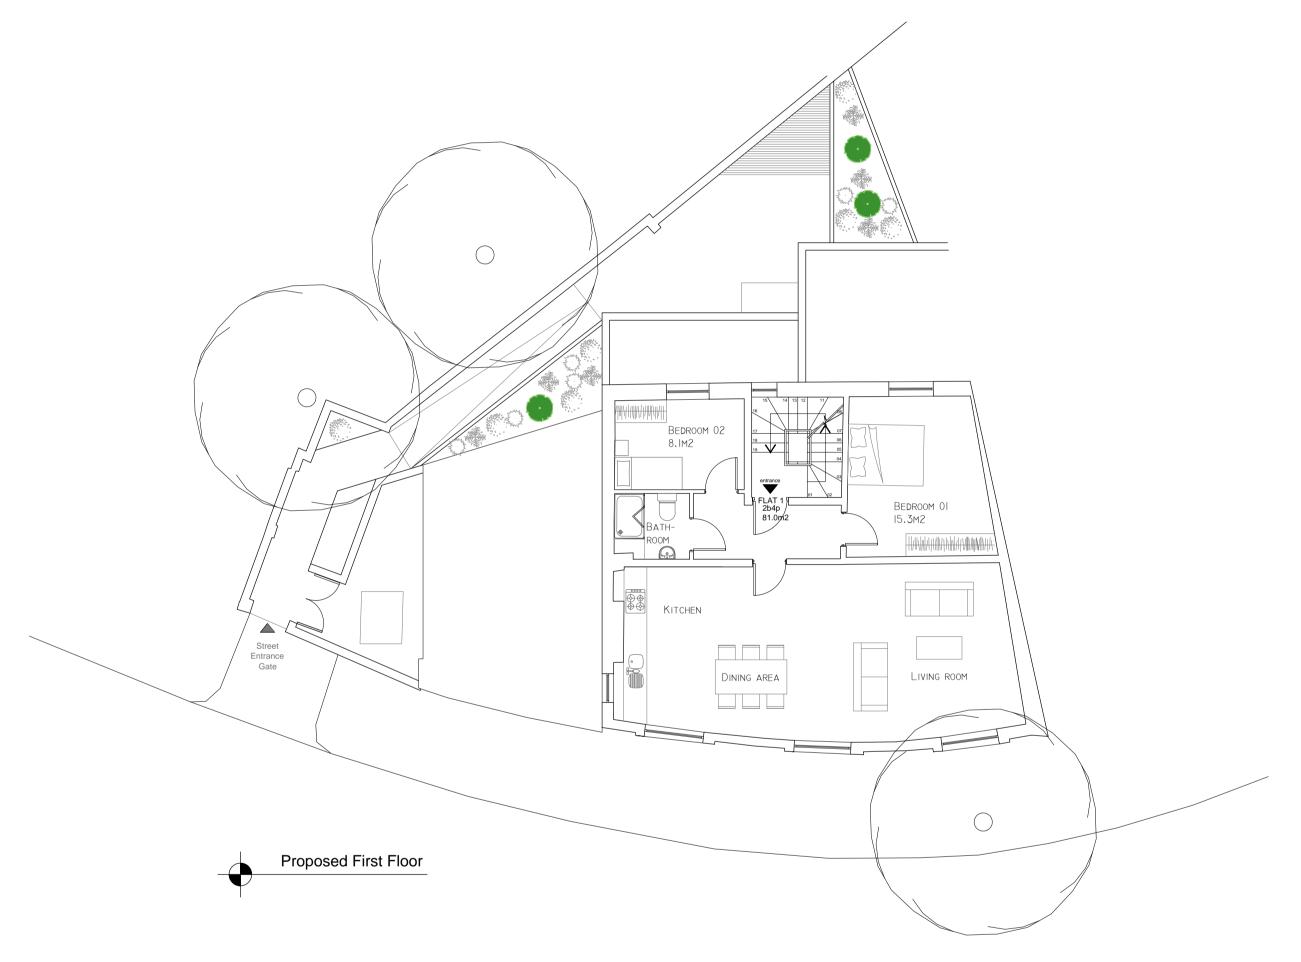

0 m 1 m 2 m 3 m 4 m 5 m 6 m 7 m 8 m 9 m 10 m

G.I.A of flat - 81m2 Bed 01 - 15.3m2 Bed 02 - 8.1m2 Do Not Scale. Use only figured dimensions. All dimensions to be checked on site prior to construction. Any discrepancies to be notified to the architect. All Copyright Reserved to **Haskins Designs Ltd**.

Rev Date Comments /Ŋ Client Mulberry One Capital Ltd Project The Magdala 2A South Hill Park London NW3 2SB Title Proposed First Floor Plan Date Project No. OCT 23 4354 Drawing No. Revision PD05 -Scale Drawn GH As shown Check \_\_\_\_\_ JH The Civic Centre, St Mary's Road, Swanley, Kent, BR8 Phone: 01322 479561 Mobile:07802 182202