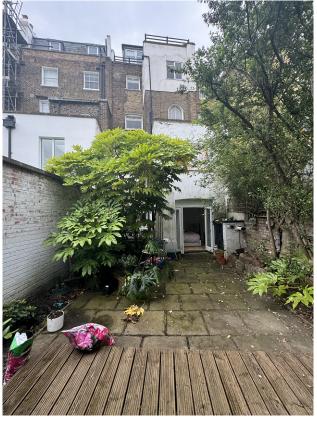

A - Existing Front Elevation from Street View

B - Existing Rear Elevation

D - Existing Rear Garden access door

C - Existing View to rear lightwell

E - Existing Rear Patio

| Do not scale. Use figured dimensions only<br>All dimensions to be checked on site<br>All drawings to be read in conjunction with<br>the Structural Engineer's drawings | 7 A ST GEORGE'S TERRACE | PROFECT 7A St George's Terrace<br>ADDDCSS 7a St George's Terrace<br>CLICNT Louis Crehan     |
|------------------------------------------------------------------------------------------------------------------------------------------------------------------------|-------------------------|---------------------------------------------------------------------------------------------|
|                                                                                                                                                                        |                         | алтноо steph<br><u>DATE 12.07.24</u><br><u>3CALE N.A.</u><br><u>DPAWHG</u><br>290-EX-012-00 |