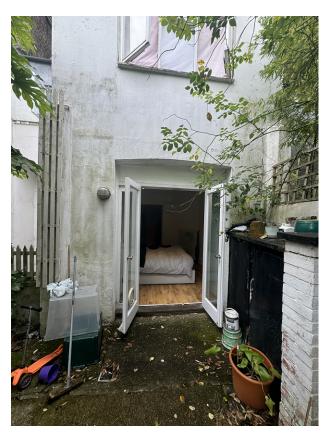

A - Existing Front Elevation from Street View

B - Existing Rear Elevation

D - Existing Rear Garden access door

C - Existing View to rear lightwell

E - Existing Rear Patio

| Do not scale. Use figured dimensions only<br>All dimensions to be checked on site<br>All drawings to be read in conjunction with<br>the Structural Engineer's drawings | 7 A ST GEORGE'S TERRACE | PROFECT 7A St George's Terrace<br>ADDDCSS 7a St George's Terrace<br>CLICNT Louis Crehan     |
|------------------------------------------------------------------------------------------------------------------------------------------------------------------------|-------------------------|---------------------------------------------------------------------------------------------|
|                                                                                                                                                                        |                         | алтноо steph<br><u>DATE 12.07.24</u><br><u>3CALE N.A.</u><br><u>DPAWHG</u><br>290-EX-012-00 |