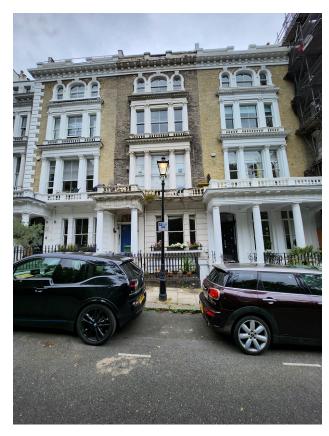

A - Existing Front Elevation from Street View

B - Existing Rear Elevation

D - Existing Rear Garden access door

C - Existing View to rear lightwell

E - Existing Rear Patio

| Do not scale. Use figured dimensions only<br>All dimensions to be checked on site<br>All drawings to be read in conjunction with<br>the Structural Engineer's drawings | 7 A ST GEORGE'S TERRACE | PROFECT 7A St George's Terrace<br>ADDDCSS 7a St George's Terrace<br>CLICNT Louis Crehan     |
|------------------------------------------------------------------------------------------------------------------------------------------------------------------------|-------------------------|---------------------------------------------------------------------------------------------|
|                                                                                                                                                                        |                         | алтноо steph<br><u>DATE 12.07.24</u><br><u>3CALE N.A.</u><br><u>DPAWHG</u><br>290-EX-012-00 |