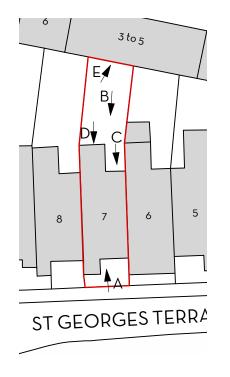

A - Existing Front Elevation from Street View

B - Existing Rear Elevation

D - Existing Rear Garden access door

C - Existing View to rear lightwell

E - Existing Rear Patio

| Do not scale. Use figured dimensions only<br>All dimensions to be checked on site<br>All drawings to be read in conjunction with<br>the Structural Engineer's drawings | 7 A ST GEORGE'S TERRACE | PROFECT 7A St George's Terrace<br>ADDDCSS 7a St George's Terrace<br>CLICNT Louis Crehan     |
|------------------------------------------------------------------------------------------------------------------------------------------------------------------------|-------------------------|---------------------------------------------------------------------------------------------|
|                                                                                                                                                                        |                         | алтноо steph<br><u>DATE 12.07.24</u><br><u>3CALE N.A.</u><br><u>DPAWHG</u><br>290-EX-012-00 |