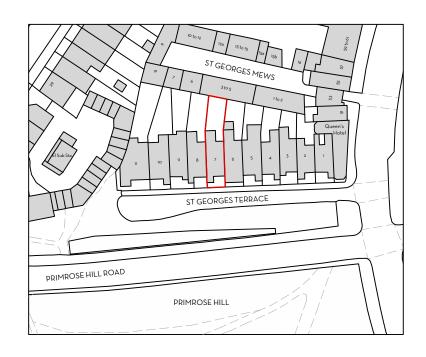

| Do not scale. Use figured dimensions only<br>All dimensions to be checked on site<br>All drawings to be read in conjunction with<br>the Structural Engineeris drawings | 7 A ST GEORGE'S TERRACE     | PROIECT 7A St George's Terrace<br>ADDRESS 7a St George's Terrace<br>CLIENT Louis Crehan |
|------------------------------------------------------------------------------------------------------------------------------------------------------------------------|-----------------------------|-----------------------------------------------------------------------------------------|
|                                                                                                                                                                        | EXISTING SITE LOCATION PLAN | AUTHOP steph<br>DATE 12.07.24 SCALE<br>DPAWING 290-EX-010-                              |