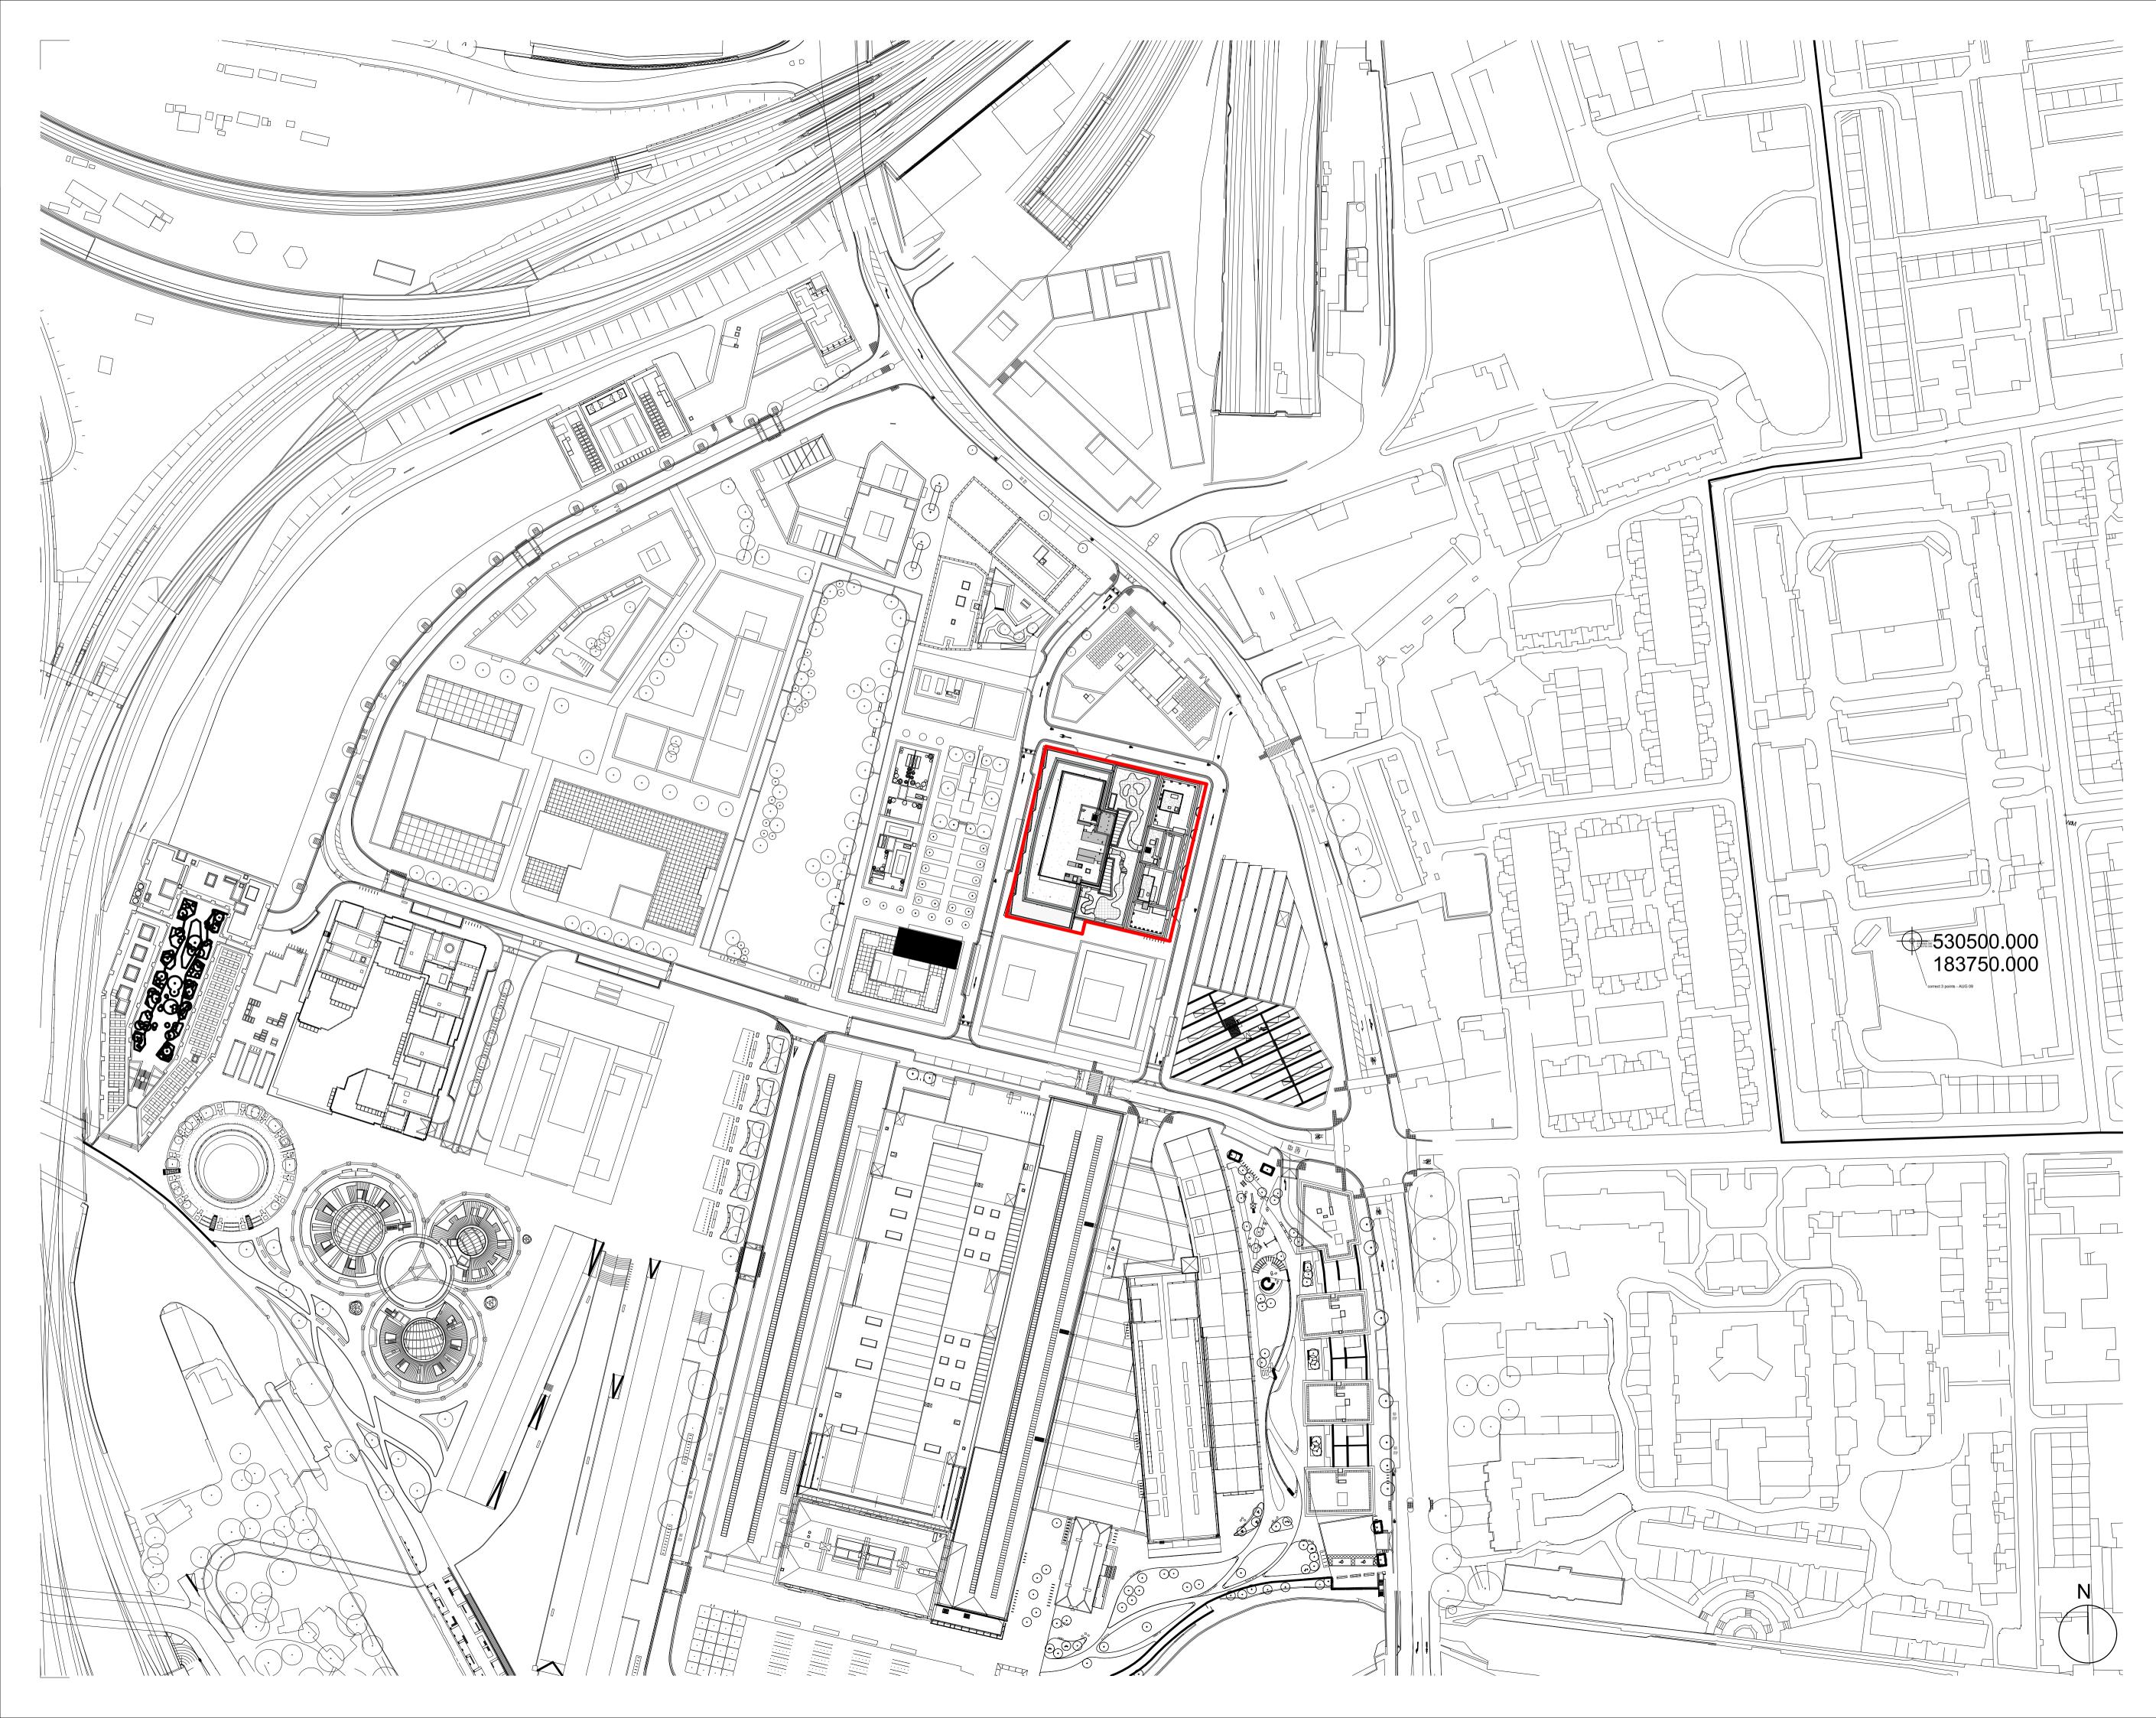

Notes

Site Boundary

0 5 10 25 50m

P01 25/09/24 For Planning Rev Date Description

Drawn Checked

## Piercy& Company

Piercy&Company 39 Plender Street London NW1 0DT

T +44(0)20 74249611 info@piercyandco.com www.piercyandco.com

Client

King's Cross Central Limited Partnership

- Project Plot R8, King's Cross, London, United Kingdom
- Drawing Title

Site Location Plan

| Drawing Status<br>For Planning | Drawing:<br>Checked: | NA<br>NH   | Revision<br>P01 |
|--------------------------------|----------------------|------------|-----------------|
| Date:                          |                      | Scale @ A1 | Scale @ A3      |
| 04/10/24                       |                      | 1:1000     |                 |