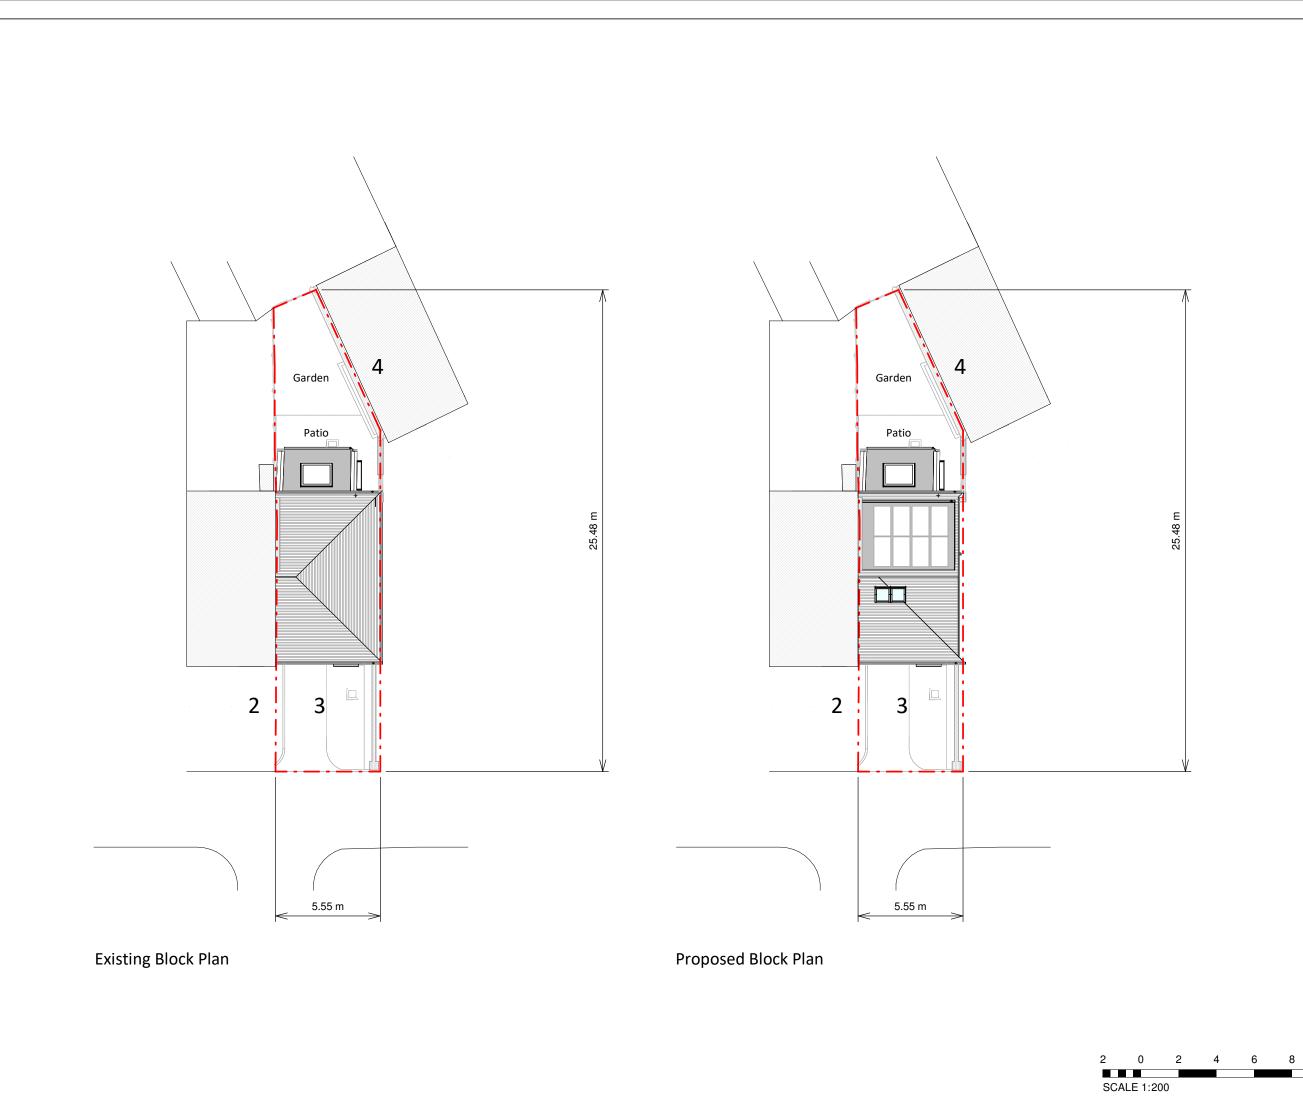

Job Title

Proposed hip to gable roof extension complete with rear dormer, internal alterations and all associated works at 3 Collard Place

Drawing Status

Planning Drawings

Natalie Yaffe

Block Plans

Drawing No. REV B266071-3000 A