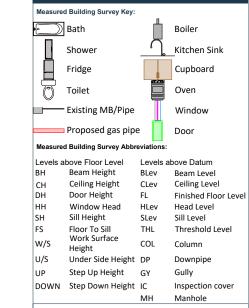

**Existing Elevation** 











- Measured Building Survey Notes:

  1. Survey undertaken to accuracies stipulated as per band E within the RICS guidance note for Measured Surveys of Land, Buildings and Utilities, 3rd edition.

  2. All horizontal measurements and dimensions taken from this survey will be Ground distance.

  3. Dalcour his cather have undertaken this survey as per the original instruction and accept to liability for any inaccuracy of the report/plan beyond these specified accepts in bailding to make the specified properties of accuracies, of for any necessiting from their use for purposes other than that stated in the instruction.

  4. Survey data is contained to the area specified/provided, all reasonable efforts were made to obtain all data but obstructed areas or areas with no access were not surve