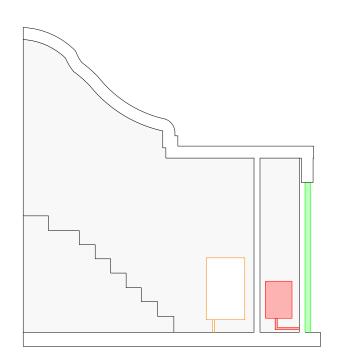

## **Existing Elevation**

## **Proposed Elevation**

DOWN Step Down Height IC

Measured Building Survey Notes:

1. Survey undertaken to accuracies stipulated as per band E within the RICS guidance note for Measured Surveys of Land, Buildings and Utilities, 3rd edition.