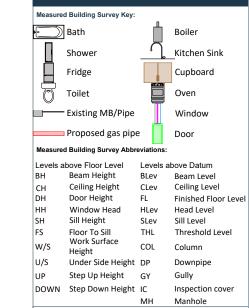

Cadent Gas

Location:

2 Benhams Place, London, NW3 6QX

Coords: N/A

Scheme Name:

EP - Benham Place

Drawing Name:

Internal Elevation