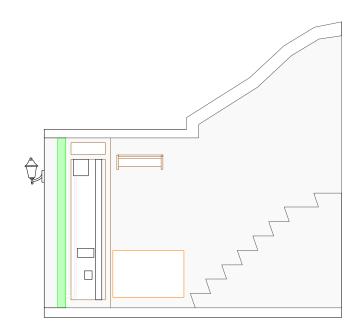

## **Existing Elevation**

## **Proposed Elevation**









- 2. All horizontal measurements and dimensions users in unit as servey in distance.
  3. Dalcour Macfaren have undertaken this survey as per the original instruction and accept no liability for any inaccuracy of the reportipian beyond these specified tolerances, scales or accuracies, or for any matters resulting from their use for purposes of their than that stated in the instruction of the state of the sta

Cadent Gas

Location:

2 Benhams Place, London, NW3 6QX

Coords: N/A

Scheme Name:

EP - Benham Place

Drawing Name:

Internal Elevation

Drawing No: 24004873\_PLN\_IEL\_12.1

| Rev | Date       | Description |
|-----|------------|-------------|
| -   | 30.09.2023 | First Issue |
|     |            |             |
|     |            |             |
|     |            |