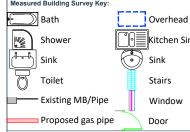

## Proposed Floorplan

| Levels above Floor Level |                        | Levels above Datum |                   |
|--------------------------|------------------------|--------------------|-------------------|
| ВН                       | Beam Height            | BLev               | Beam Level        |
| СН                       | Ceiling Height         | CLev               | Ceiling Level     |
| DH                       | Door Height            | FL                 | Finished Floor Le |
| НН                       | Window Head            | HLev               | Head Level        |
| SH                       | Sill Height            | SLev               | Sill Level        |
| FS                       | Floor To Sill          | THL                | Threshold Level   |
| w/s                      | Work Surface<br>Height | COL                | Column            |
| U/S                      | Under Side Height      | DP                 | Downpipe          |
| UP                       | Step Up Height         | GY                 | Gully             |
| DOWN                     | Step Down Height       | IC                 | Inspection cover  |
|                          |                        | MH                 | Manhole           |
|                          |                        |                    |                   |