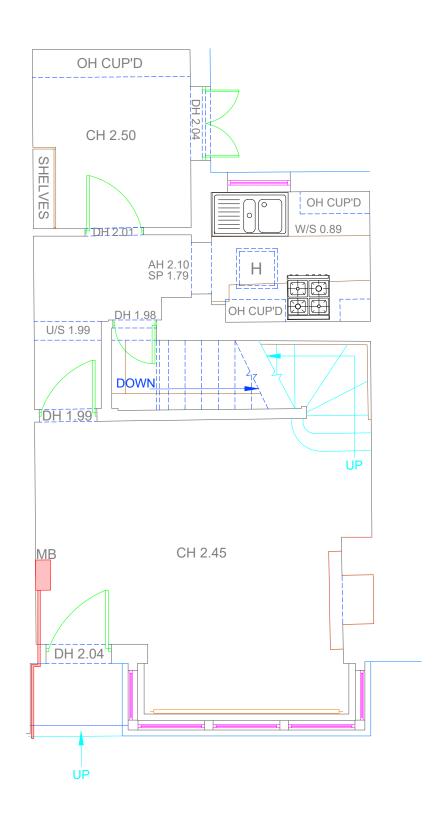

## Proposed Floorplan

| Levels above Floor Level |                        | Levels above Datum |                   |
|--------------------------|------------------------|--------------------|-------------------|
| ВН                       | Beam Height            | BLev               | Beam Level        |
| СН                       | Ceiling Height         | CLev               | Ceiling Level     |
| DH                       | Door Height            | FL                 | Finished Floor Le |
| НН                       | Window Head            | HLev               | Head Level        |
| SH                       | Sill Height            | SLev               | Sill Level        |
| FS                       | Floor To Sill          | THL                | Threshold Level   |
| w/s                      | Work Surface<br>Height | COL                | Column            |
| U/S                      | Under Side Height      | DP                 | Downpipe          |
| UP                       | Step Up Height         | GY                 | Gully             |
| DOWN                     | Step Down Height       | IC                 | Inspection cover  |
|                          |                        | MH                 | Manhole           |
|                          |                        |                    |                   |