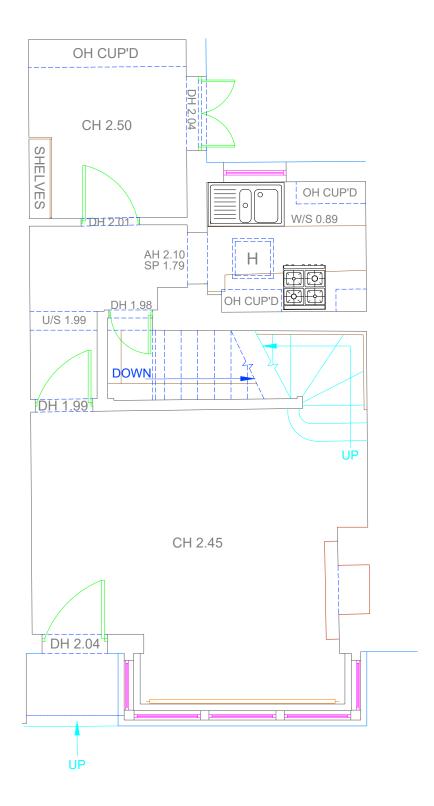

## **Existing Floorplan**

## Proposed Floorplan









| Levels above Floor Level |                        | Levels above Datum |                   |
|--------------------------|------------------------|--------------------|-------------------|
| ВН                       | Beam Height            | BLev               | Beam Level        |
| СН                       | Ceiling Height         | CLev               | Ceiling Level     |
| DH                       | Door Height            | FL                 | Finished Floor Le |
| НН                       | Window Head            | HLev               | Head Level        |
| SH                       | Sill Height            | SLev               | Sill Level        |
| FS                       | Floor To Sill          | THL                | Threshold Level   |
| w/s                      | Wor