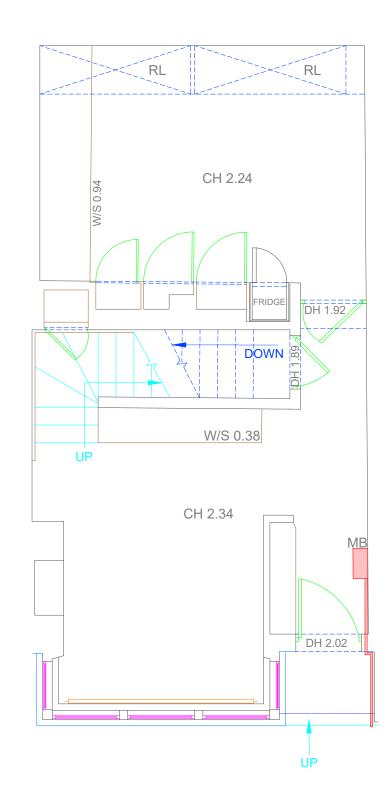

## Proposed Floorplan

| Levels above Floor Level |                        | Levels above Datum |                    |
|--------------------------|------------------------|--------------------|--------------------|
| ВН                       | Beam Height            | BLev               | Beam Level         |
| СН                       | Ceiling Height         | CLev               | Ceiling Level      |
| DH                       | Door Height            | FL                 | Finished Floor Lev |
| НН                       | Window Head            | HLev               | Head Level         |
| SH                       | Sill Height            | SLev               | Sill Level         |
| FS                       | Floor To Sill          | THL                | Threshold Level    |
| W/S                      | Work Surface<br>Height | COL                | Column             |
| U/S                      | Under Side Height      | DP                 | Downpipe           |
| UP                       | Step Up Height         | GY                 | Gully              |
| DOWN                     | Step Down Height       | IC                 | Inspection cover   |
|                          |                        | MH                 | Manhole            |