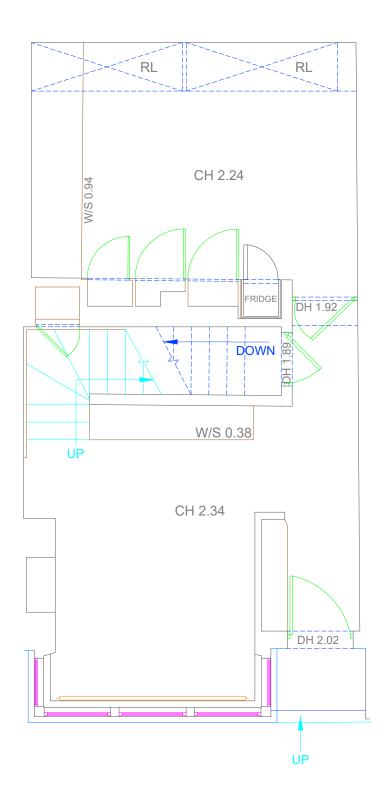

## **Existing Floorplan**

## Proposed Floorplan









| Levels above Floor Level |                        | Levels above Datum |                    |
|--------------------------|------------------------|--------------------|--------------------|
| ВН                       | Beam Height            | BLev               | Beam Level         |
| СН                       | Ceiling Height         | CLev               | Ceiling Level      |
| DH                       | Door Height            | FL                 | Finished Floor Lev |
| НН                       | Window Head            | HLev               | Head Level         |
| SH                       | Sill Height            | SLev               | Sill Level         |
| FS                       | Floor To Sill          | THL                | Threshold Level    |
| W/S