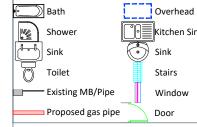

## Proposed Floorplan

| Levels above Floor Level |                        | Levels above Datum |                    |
|--------------------------|------------------------|--------------------|--------------------|
| ВН                       | Beam Height            | BLev               | Beam Level         |
| СН                       | Ceiling Height         | CLev               | Ceiling Level      |
| DH                       | Door Height            | FL                 | Finished Floor Lev |
| НН                       | Window Head            | HLev               | Head Level         |
| SH                       | Sill Height            | SLev               | Sill Level         |
| FS                       | Floor To Sill          | THL                | Threshold Level    |
| W/S                      | Work Surface<br>Height | COL                | Column             |
| U/S                      | Under Side Height      | DP                 | Downpipe           |
| UP                       | Step Up Height         | GY                 | Gully              |
| DOWN                     | Step Down Height       | IC                 | Inspection cover   |
|                          |                        | MH                 | Manhole            |