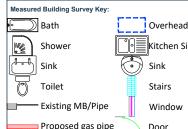

## Proposed Floorplan

Levels above Floor Level Levels above Datum

| ВН   | Beam Height            | BLev | Beam Level        |
|------|------------------------|------|-------------------|
| СН   | Ceiling Height         | CLev | Ceiling Level     |
| DH   | Door Height            | FL   | Finished Floor Le |
| НН   | Window Head            | HLev | Head Level        |
| SH   | Sill Height            | SLev | Sill Level        |
| FS   | Floor To Sill          | THL  | Threshold Level   |
| W/S  | Work Surface<br>Height | COL  | Column            |
| U/S  | Under Side Height      | DP   | Downpipe          |
| UP   | Step Up Height         | GY   | Gully             |
| DOWN | Step Down Height       | IC   | Inspection cover  |
|      |                        | MH   | Manhole           |
|      |                        |      |                   |