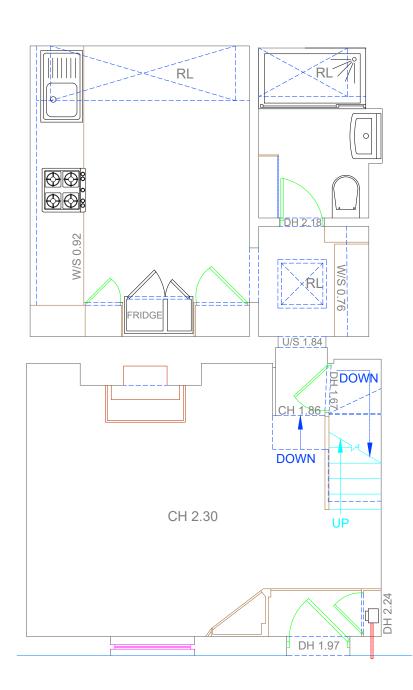

## Proposed Floorplan

Levels above Floor Level Levels above Datum

| ВН   | Beam Height            | BLev | Beam Level        |
|------|------------------------|------|-------------------|
| СН   | Ceiling Height         | CLev | Ceiling Level     |
| DH   | Door Height            | FL   | Finished Floor Le |
| НН   | Window Head            | HLev | Head Level        |
| SH   | Sill Height            | SLev | Sill Level        |
| FS   | Floor To Sill          | THL  | Threshold Level   |
| W/S  | Work Surface<br>Height | COL  | Column            |
| U/S  | Under Side Height      | DP   | Downpipe          |
| UP   | Step Up Height         | GY   | Gully             |
| DOWN | Step Down Height       | IC   | Inspection cover  |
|      |                        | MH   | Manhole           |
|      |                        |      |                   |