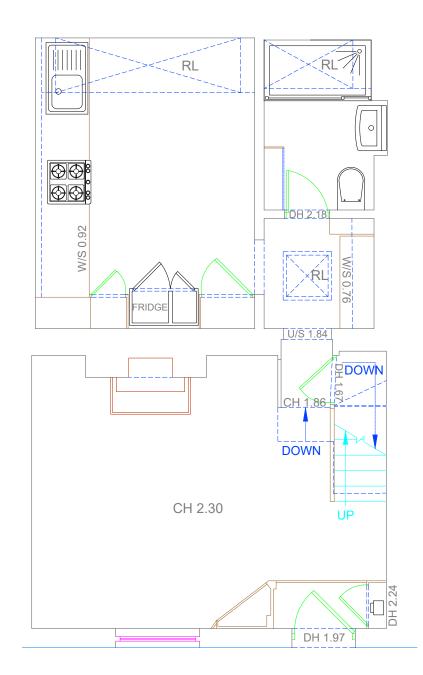

## **Existing Floorplan**

## Proposed Floorplan









Levels above Floor Level Levels above Datum

| ВН   | Beam Height            | BLev | Beam Level        |
|------|------------------------|------|-------------------|
| СН   | Ceiling Height         | CLev | Ceiling Level     |
| DH   | Door Height            | FL   | Finished Floor Le |
| НН   | Window Head            | HLev | Head Level        |
| SH   | Sill Height            | SLev | Sill Level        |
| FS   | Floor To Sill          | THL  | Threshold Level   |
| W/S  | Work Surface<br>Height | COL  | Column            |
| U/S  | Under Side Height      | DP   | Downpipe          |
| UP   | Step Up Height         | GY   | Gully             |
| DOWN | Step Down Height       | IC   | Inspection cover  |
|      |                        | MH   | Manhole           |
|      |