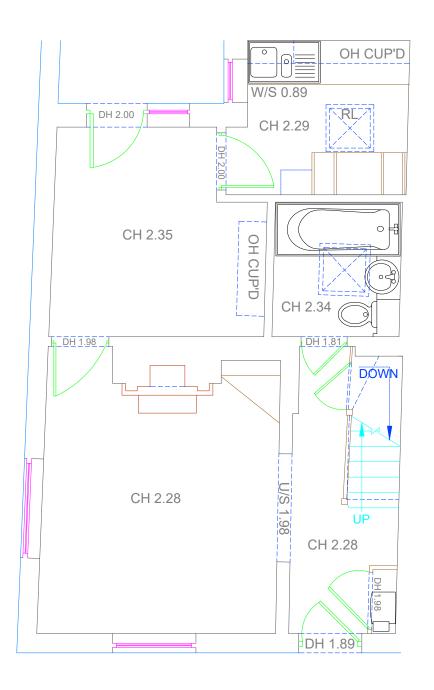

## **Existing Floorplan**

## Proposed Floorplan

Overhead Show Sink Toilet Stairs Existing MB/Pipe Window

Door

Proposed gas pipe

Levels above Floor Level Levels above Datum Beam Height BLev Beam Level Ceiling Level Ceiling Height CLev Door Height Finished Floor Level Window Head HLev Head Level Sill Height SLev Sill Level Floor To Sill Threshold Level Work Surface COL Column Height Under Side Height DP Downpipe Step Up Height GY DOWN Step Down Height IC Inspection cover MH Manhole

## Measured Building Survey Notes:

- Measured Building Survey Notes:

  1. Survey undertaken to accuracies stipulated as per band E within the RICS guidance note for Measured Surveys of Land, Buildings and Utilities, 3rd edition.