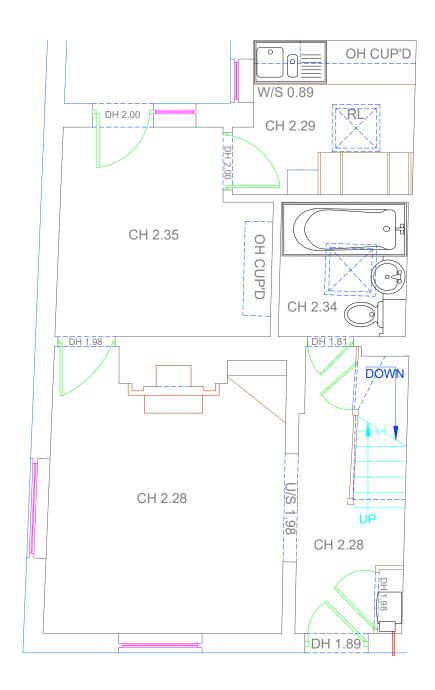

## Proposed Floorplan

Overhead Show Sink Toilet Stairs Existing MB/Pipe Window

Door

Proposed gas pipe

Levels above Floor Level Levels above Datum Beam Height BLev Beam Level Ceiling Level Ceiling Height CLev Door Height Finished Floor Level Window Head HLev Head Level Sill Height SLev Sill Level Floor To Sill Threshold Level Work Surface COL Column Height Under Side Height DP Downpipe Step Up Height GY DOWN Step Down Height IC Inspection cover MH Manhole

## Measured Building Survey Notes:

- Measured Building Survey Notes:

  1. Survey undertaken to accuracies stipulated as per band E within the RICS guidance note for Measured Surveys of Land, Buildings and Utilities, 3rd edition.