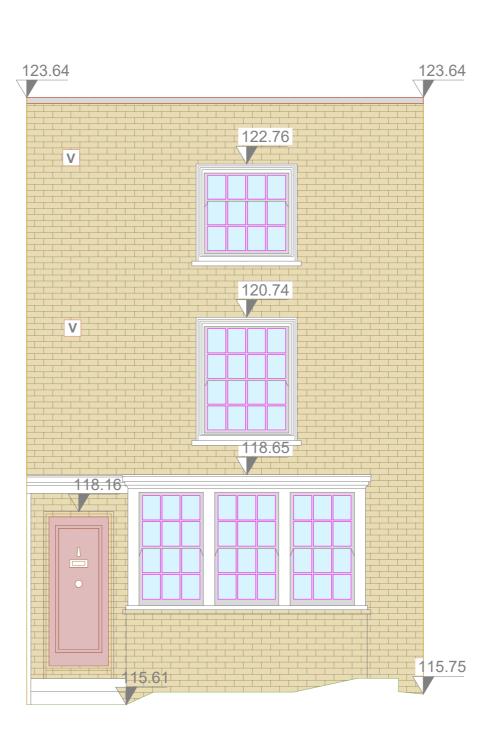

**Existing Elevation** 

Proposed Elevation

**Elevation Survey Key:** 50 LEVEL ABOVE OS DATUM PROPOSED GAS RISER PIPEWORK ---- NO SURVEY DATA ----- ROOF DETAIL ----- GROUND LEVEL BRICKWORK BUILDING DETAIL WINDOW PANES