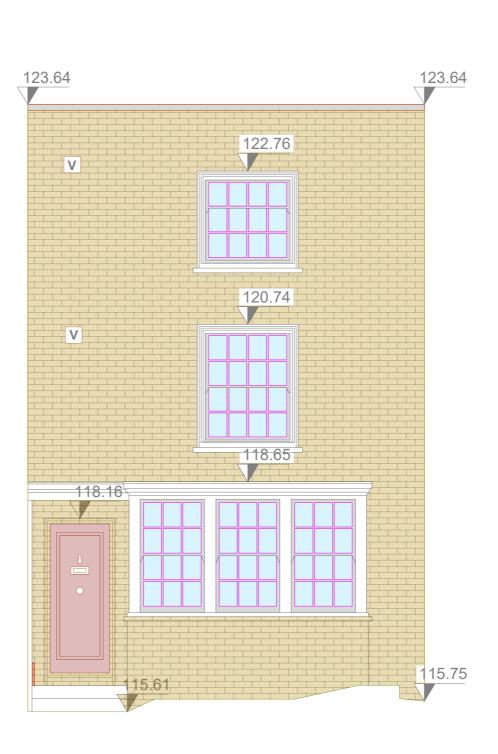

**Existing Elevation** 

Proposed Elevation

**Elevation Survey Key:** 50 LEVEL ABOVE OS DATUM PROPOSED GAS RISER PIPEWORK ---- NO SURVEY DATA ----- ROOF DETAIL ----- GROUND LEVEL BRICKWORK BUILDING DETAIL WINDOW PANES