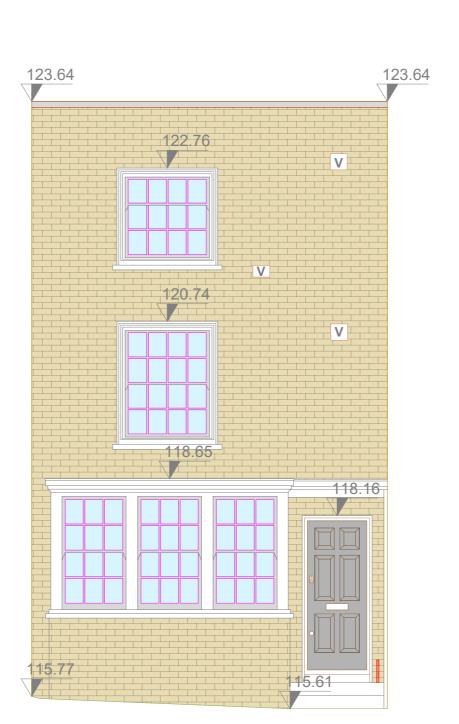

**Existing Elevation** 

Proposed Elevation

**Elevation Survey Key:** 50 LEVEL ABOVE OS DATUM PROPOSED GAS RISER PIPEWORK ---- NO SURVEY DATA ----- ROOF DETAIL ----- GROUND LEVEL BRICKWORK BUILDING DETAIL WINDOW PANES

## 4 Benhams Place, London, NW3 6QY

Coords: N/A Scheme Name: EP - Benham Place

Elevation Plan

Scale 1:50