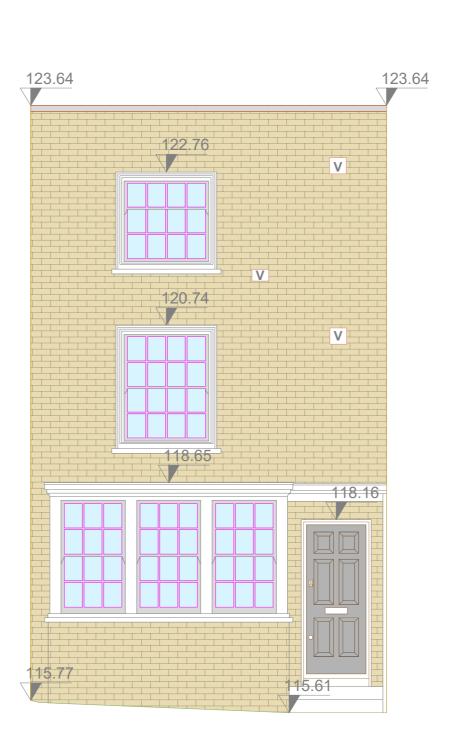

**Existing Elevation** 

Proposed Elevation

**Elevation Survey Key:** 50 LEVEL ABOVE OS DATUM PROPOSED GAS RISER PIPEWORK ---- NO SURVEY DATA ----- ROOF DETAIL ----- GROUND LEVEL BRICKWORK BUILDING DETAIL WINDOW PANES

## 4 Benhams Place, London, NW3 6QY

Coords: N/A Scheme Name: EP - Benham Place

Elevation Plan

Scale 1:50