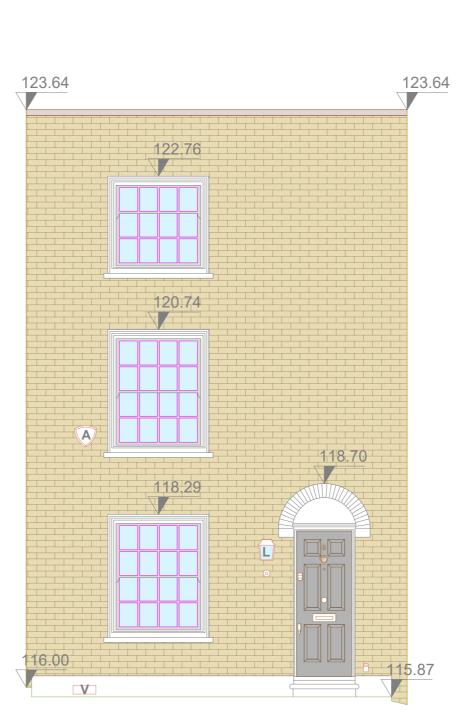

**Existing Elevation** 

Proposed Elevation

**Elevation Survey Key:** 50 LEVEL ABOVE OS DATUM PROPOSED GAS RISER PIPEWORK ---- NO SURVEY DATA ----- ROOF DETAIL ----- GROUND LEVEL BRICKWORK

BUILDING DETAIL

WINDOW PANES

Elevation Survey Notes:

 Survey undertaken to accuracies stipulated as per band E within the RICS guidance note for Measured Surveys of Land, Buildings and Utilities, 3rd edition

2. Dalcour Maclaren have undertaken this survey as per the original instruction and accept no liability for any inaccuracy of the report/plan beyond these specified tolerances, scales or accuracies, or for any matters resulting from their use for purposes other than that stated in the instruction.

ROOF DETAILS

 Survey data is contained to the area specified/provided, all reasonable efforts were made to obtain all data but obstructed areas or areas with no access were not made to obtain all data but obstructed areas or areas with no access were not surveyed and are highlighted on plans

4. All survey data is recorded to a local grid and arbitrary datum of 116m

5. Elevation details have been measured using Laser Scanning technology, only detail that can be captured from the Laser Scanner location at ground level is shown.

Where indicated, detail will indicative

6. Dimensions should not be scaled. All dimensions should be checked on site before any works commence.

7. The information contained in this document is confidential and protected by copyright. The use, copying or disclosure to a third party, either wholly or in part, except with the written permission of, and in the manner prescribed by Dalcour

Maclaren constitutes an infringement of copyright.

8. Information provided should not be altered or modified in any way. It should not be used for any purpose other than for which it was intended and should not be issued to other parties without prior agreement of Dalcour Maclaren.