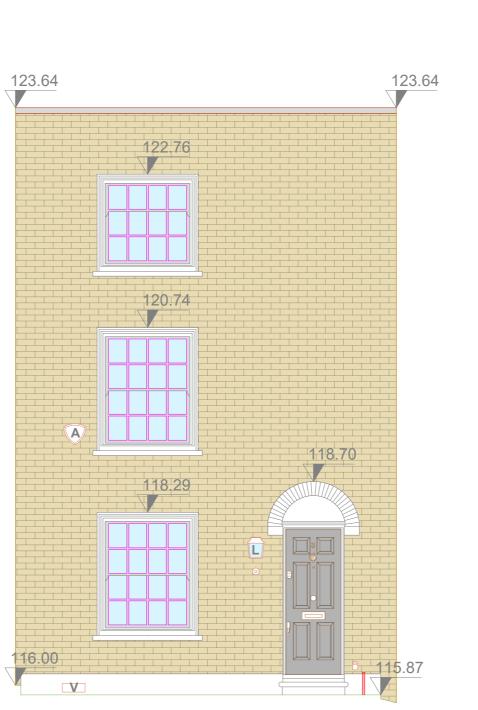

**Existing Elevation** 

Proposed Elevation

**Elevation Survey Key:** 50 LEVEL ABOVE OS DATUM PROPOSED GAS RISER PIPEWORK ---- NO SURVEY DATA ----- ROOF DETAIL ----- GROUND LEVEL BRICKWORK

BUILDING DETAIL

WINDOW PANES

Elevation Survey Notes:

 Survey undertaken to accuracies stipulated as per band E within the RICS guidance note for Measured Surveys of Land, Buildings and Utilities, 3rd edition

2. Dalcour Maclaren have undertaken this survey as per the original instruction and accept no liability for any inaccuracy of the report/plan beyond these specified tolerances, scales or accuracies, or for any matters resulting from their use for purposes other than that stated in the instruction.

ROOF DETAILS

 Survey data is contained to the area specified/provided, all reasonable efforts were made to obtain all data but obstructed areas or areas with no access were not made to obtain all data but obstructed areas or areas with no access were not surveyed and are highlighted on plans

4. All survey data is recorded to a local grid and arbitrary datum of 116m

5. Elevation details have been measured using Laser Scanning technology, only detail that can be captured from the Laser Scanner location at ground level is shown.

Where indicated, detail will indicative

6. Dimensions should not be scaled. All dimensions should be checked on site before any works commence.

7. The information contained in this document is confidential and protected by copyright. The use, copying or disclosure to a third party, either wholly or in part, except with the written permission of, and in the manner prescribed by Dalcour

Maclaren constitutes an infringement of copyright.

8. Information provided should not be altered or modified in any way. It should not be used for any purpose other than for which it was intended and should not be issued to other parties without prior agreement of Dalcour Maclaren.