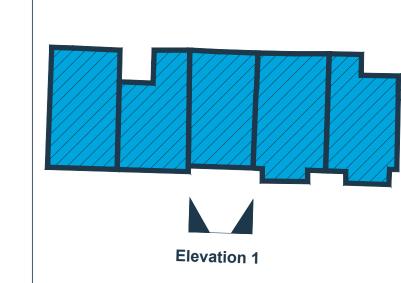

Elevation Locations:

Client:
Cadent Gas

3 Benhams Place, London, NW3 6QY

Coords: N/A Scheme Name:

EP - Benham Place

Elevation Plan

Scale 1:50

Drawing No: 24004873\_PLN\_EL\_3.1