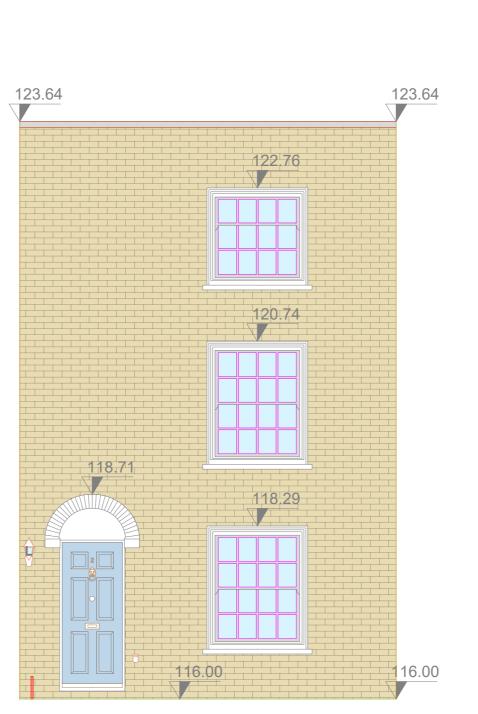

**Existing Elevation** 

**Proposed Elevation** 

**Datum 114.00** 

**Elevation Survey Key:** 50 LEVEL ABOVE OS DATUM PROPOSED GAS RISER PIPEWORK ---- NO SURVEY DATA ----- ROOF DETAIL ----- GROUND LEVEL BRICKWORK

### Elevation Survey Notes:

 Survey undertaken to accuracies stipulated as per band E within the RICS guidance note for Measured Surveys of Land, Buildings and Utilities, 3rd edition

2. Dalcour Maclaren have undertaken this survey as per the original instruction and accept no liability for any inaccuracy of the report/plan beyond these specified tolerances, scales or accuracies, or for any matters resulting from their use for purposes other than that stated in the instruction. Survey data is contained to the area specified/provided, all reasonable efforts were made to obtain all data but obstructed areas or areas with no access were not

# made to obtain all data but obstructed areas or areas with no access were not surveyed and are highlighted on plans 4. All survey data is recorded to a local grid and arbitrary datum of 116m 5. Elevation details have been measured using Laser Scanning technology, only detail that can be captured from the Laser Scanner location at ground level is shown. Where indicated, detail will indicative