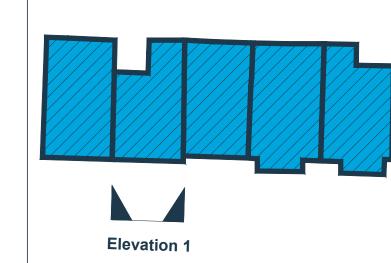

**Existing Elevation** 

**Proposed Elevation** 

**Datum 114.00** 

**Elevation Survey Key:** 50 LEVEL ABOVE OS DATUM PROPOSED GAS RISER PIPEWORK ---- NO SURVEY DATA ----- ROOF DETAIL ----- GROUND LEVEL BRICKWORK