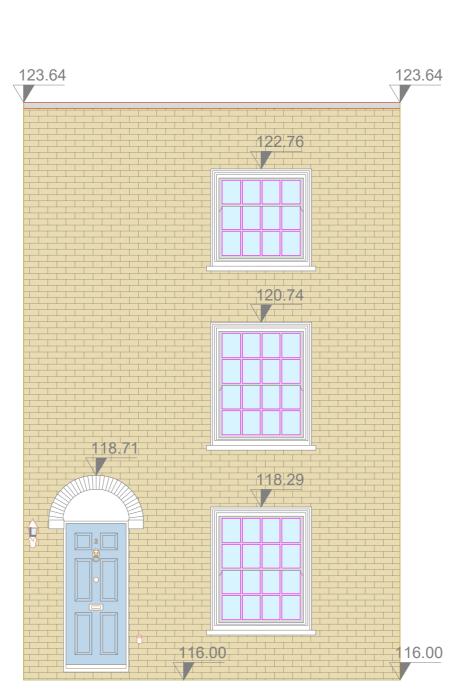

**Existing Elevation** 

**Proposed Elevation** 

**Datum 114.00** 

**Elevation Survey Key:** 50 LEVEL ABOVE OS DATUM PROPOSED GAS RISER PIPEWORK ---- NO SURVEY DATA ----- ROOF DETAIL ----- GROUND LEVEL BRICKWORK

### Elevation Survey Notes:

 Survey undertaken to accuracies stipulated as per band E within the RICS guidance note for Measured Surveys of Land, Buildings and Utilities, 3rd edition

2. Dalcour Maclaren have undertaken this survey as per the original instruction and accept no liability for any inaccuracy of the report/plan beyond these specified tolerances, scales or accuracies, or for any matters resulting from their use for purposes other than that stated in the instruction. Survey data is contained to the area specified/provided, all reasonable efforts were made to obtain all data but obstructed areas or areas with no access were not

# made to obtain all data but obstructed areas or areas with no access were not surveyed and are highlighted on plans 4. All survey data is recorded to a local grid and arbitrary datum of 116m 5. Elevation details have been measured using Laser Scanning technology, only detail that can be captured from the Laser Scanner location at ground level is shown. Where indicated, detail will indicative