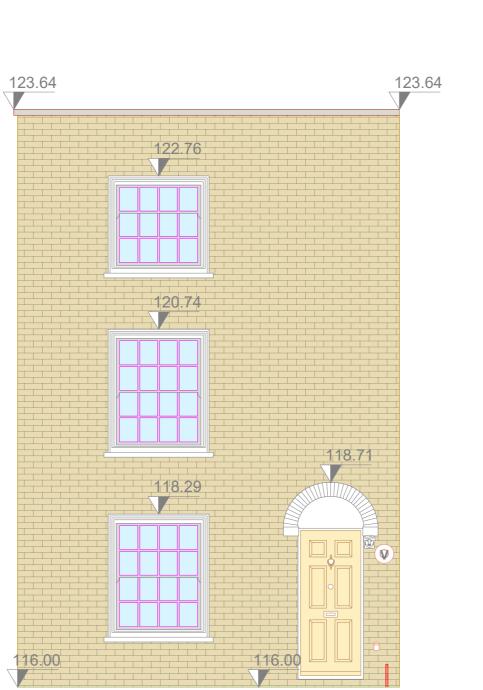

**Existing Elevation** 

Proposed Elevation

**Elevation Survey Key:** 50 LEVEL ABOVE OS DATUM PROPOSED GAS RISER PIPEWORK ---- NO SURVEY DATA ----- ROOF DETAIL ----- GROUND LEVEL BRICKWORK BUILDING DETAIL WINDOW PANES

made to obtain all data but obstructed areas or areas with no access were not surveyed and are highlighted on plans

4. All survey data is recorded to a local grid and arbitrary datum of 116m

5. Elevation details have been measured using Laser Scanning technology, only detail that can be captured from the Laser Scanner location at ground level is shown.

## Elevation Locations: