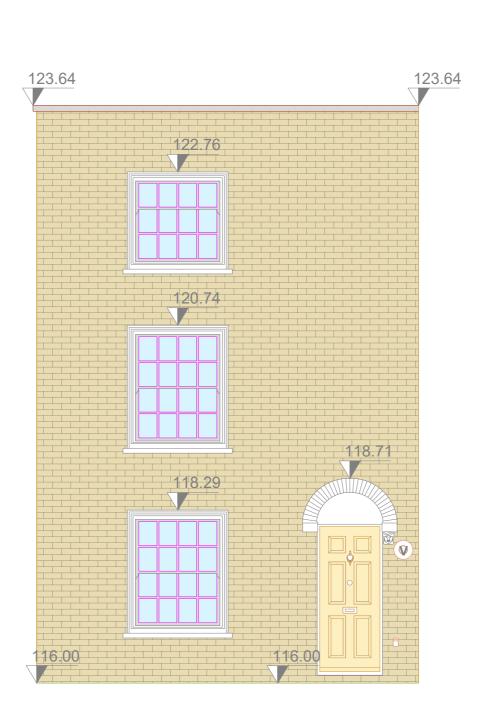

**Existing Elevation** 

Proposed Elevation

**Elevation Survey Key:** 50 LEVEL ABOVE OS DATUM PROPOSED GAS RISER PIPEWORK ---- NO SURVEY DATA ----- ROOF DETAIL ----- GROUND LEVEL BRICKWORK BUILDING DETAIL WINDOW PANES

made to obtain all data but obstructed areas or areas with no access were not surveyed and are highlighted on plans

4. All survey data is recorded to a local grid and arbitrary datum of 116m

5. Elevation details have been measured using Laser Scanning technology, only detail that can be captured from the Laser Scanner location at ground level is shown.

## Elevation Locations: