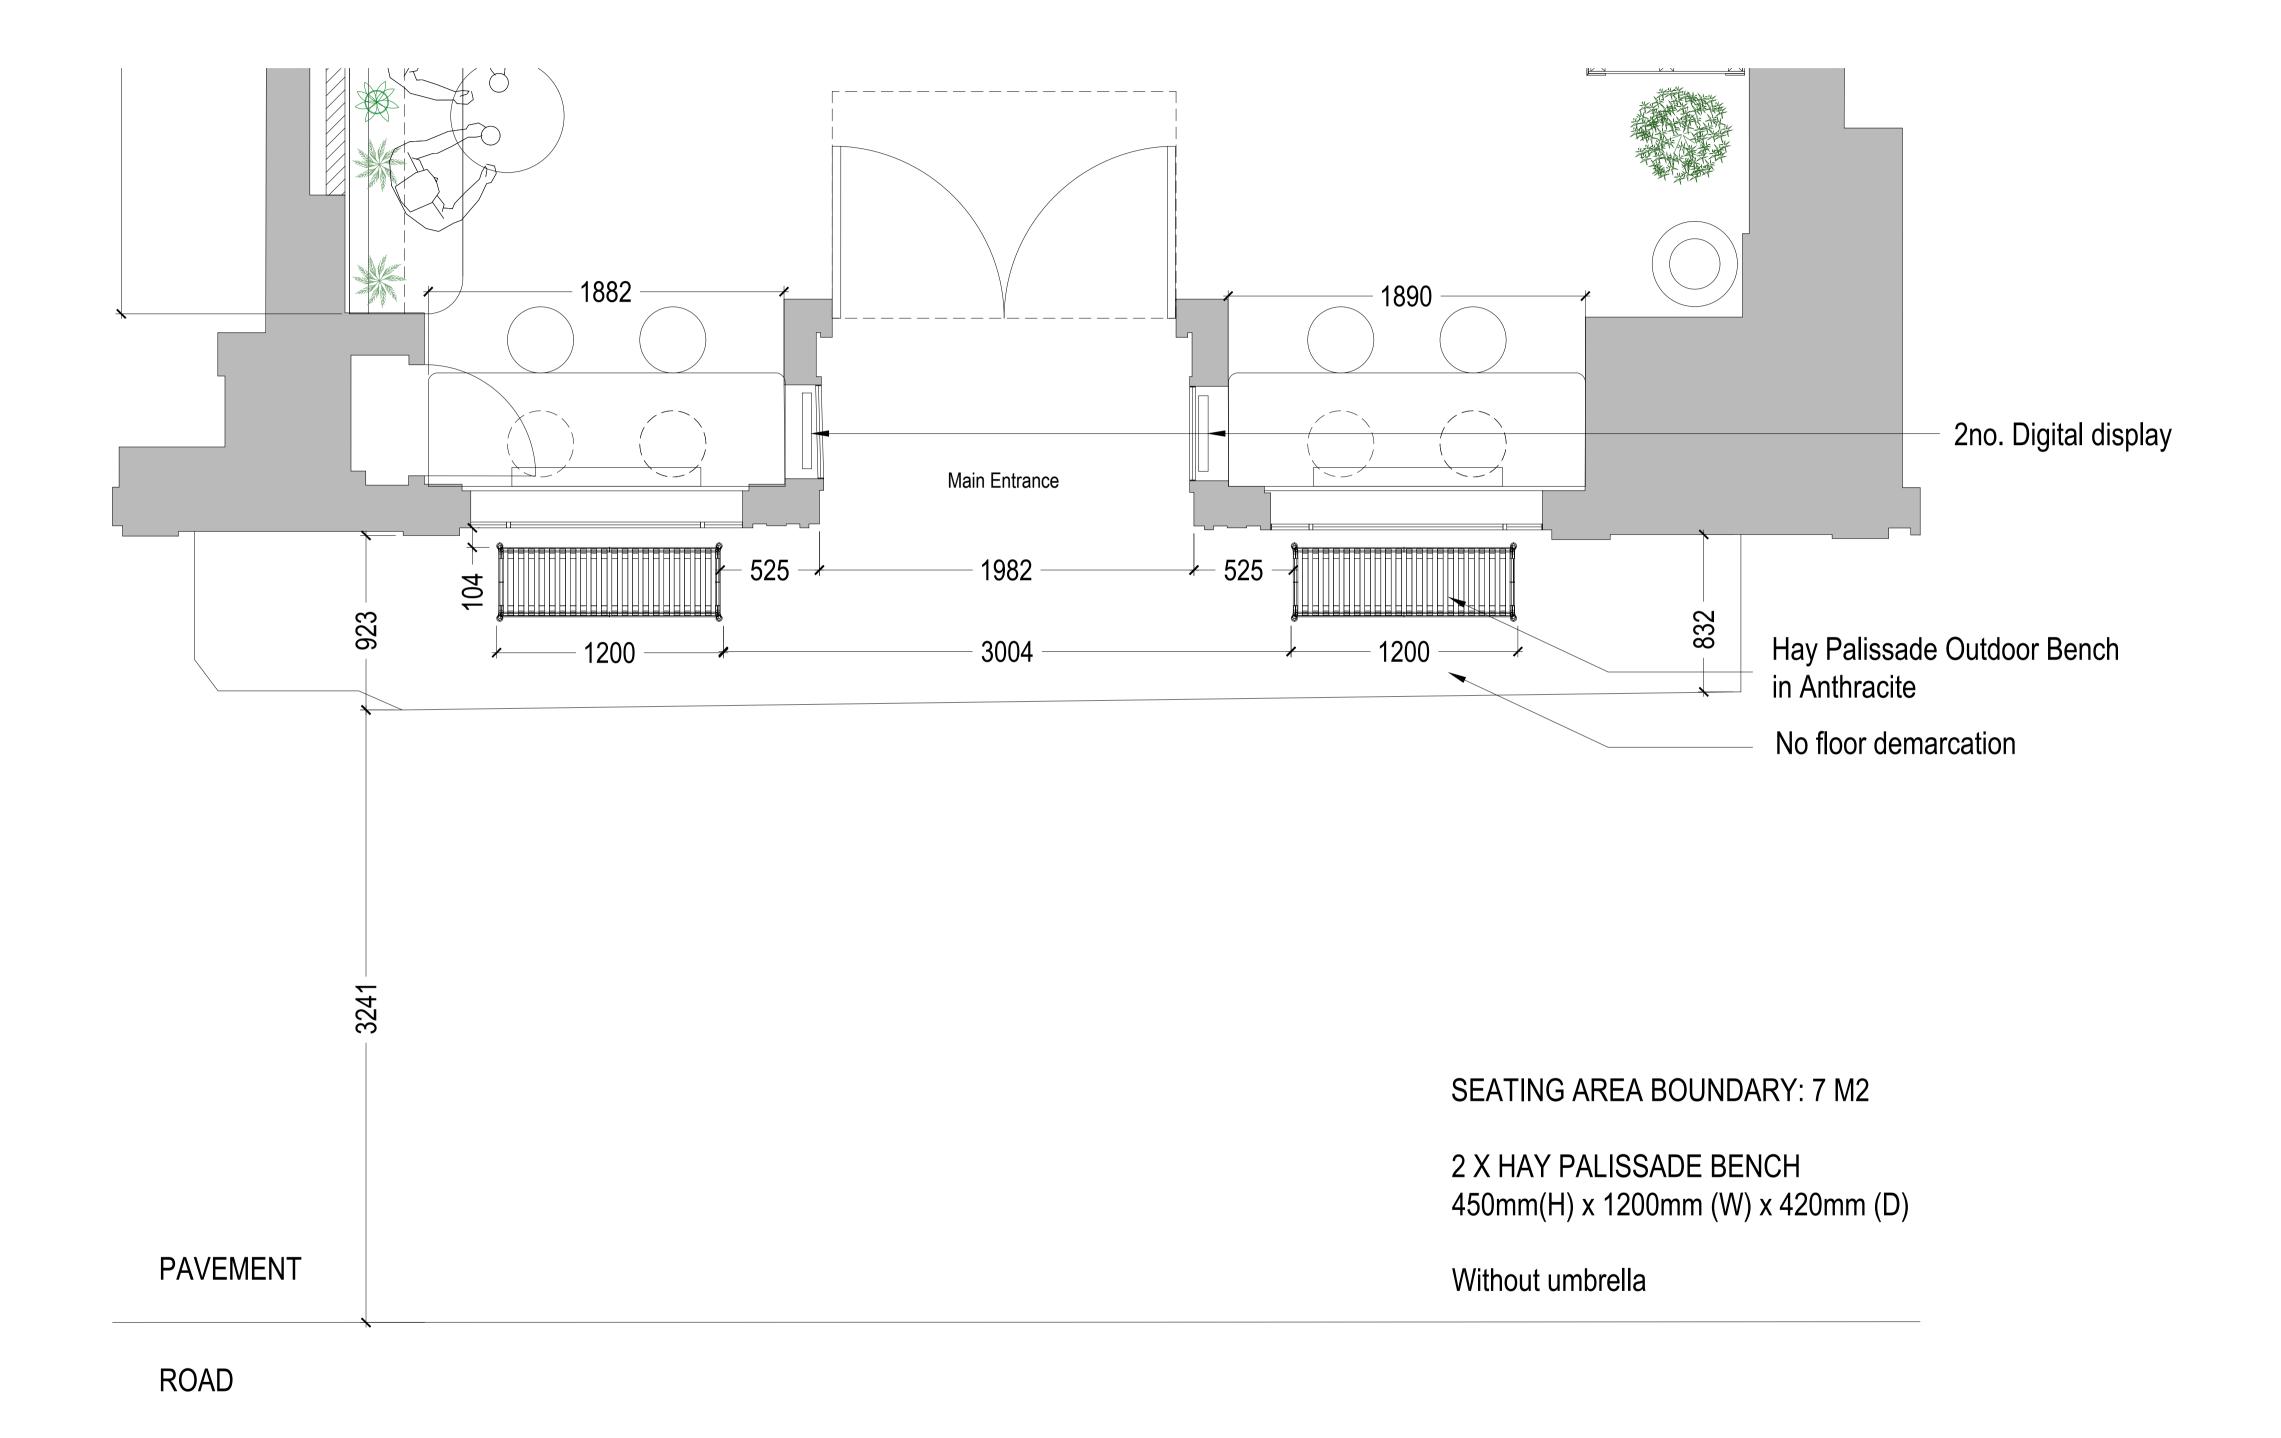

1 Proposed External Seating
1:20 @ A1

DO NOT SCALE FROM THIS DRAWING. THE AUTHOR OF THIS DRAWING TAKES NO RESPONSIBILITY FOR ANY DIMENSIONS OBTAINED BY MEASURING OR SCALING FROM THIS DRAWING AND NO RELIANCE MAY BE PLACED ON SUCH DIMENSIONS. ALL DIMENSIONS MUST BE CHECKED AND VERIFIED ON SITE BY THE CONTRACTOR BEFORE COMMENCING ANY WORK OR PRODUCING DRAWINGS. MGL PROJECTS LTD MUST BE NOTIFIED IMMEDIATELY OF ANY ERRORS OR DISCREPANCIES PRIOR TO THE COMMENCEMENT OF WORK.

## PROPOSED EXTERNAL SEATING

| PROJECT No. | DRAWN E |
|-------------|---------|
| 4462        | P       |
| SCALE       | DA      |
| 1:50 @ A1   | MAY 2   |
| DRAWING NO. | REVISIO |
| 4462-109    |         |