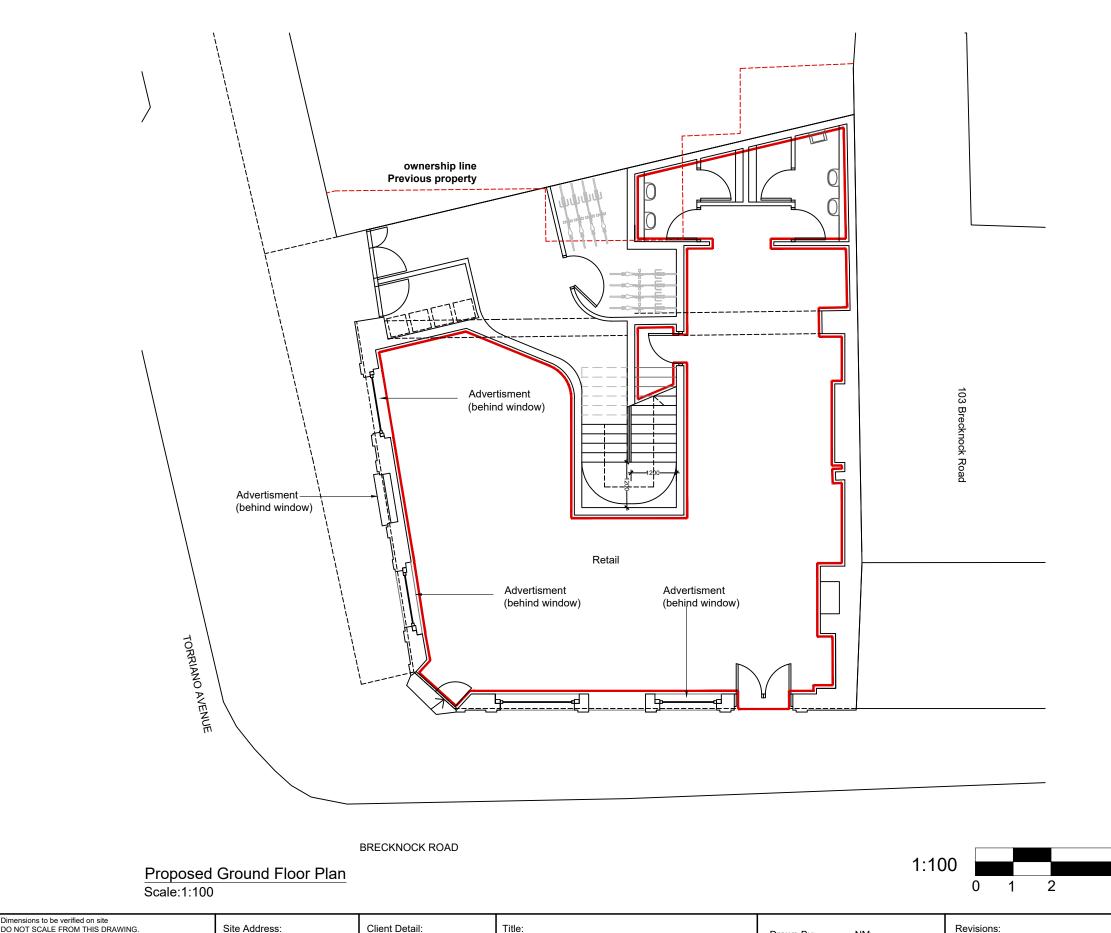

|     | Site Address:                          | Client Detail:     | Title:     |                 |             |     |
|-----|----------------------------------------|--------------------|------------|-----------------|-------------|-----|
|     | 101 Brecknock Road<br>London<br>N7 0DA |                    | Proposed ( | Ground Floor Pl | lan         |     |
|     |                                        |                    | Caalai     | 1.100           | Damas Cina  | 4.0 |
| , - | TW5 0RD Tel: 020 8574 4546             | Fax: 020 8574 4526 | Scale:     | 1:100           | Paper Size: | A3  |