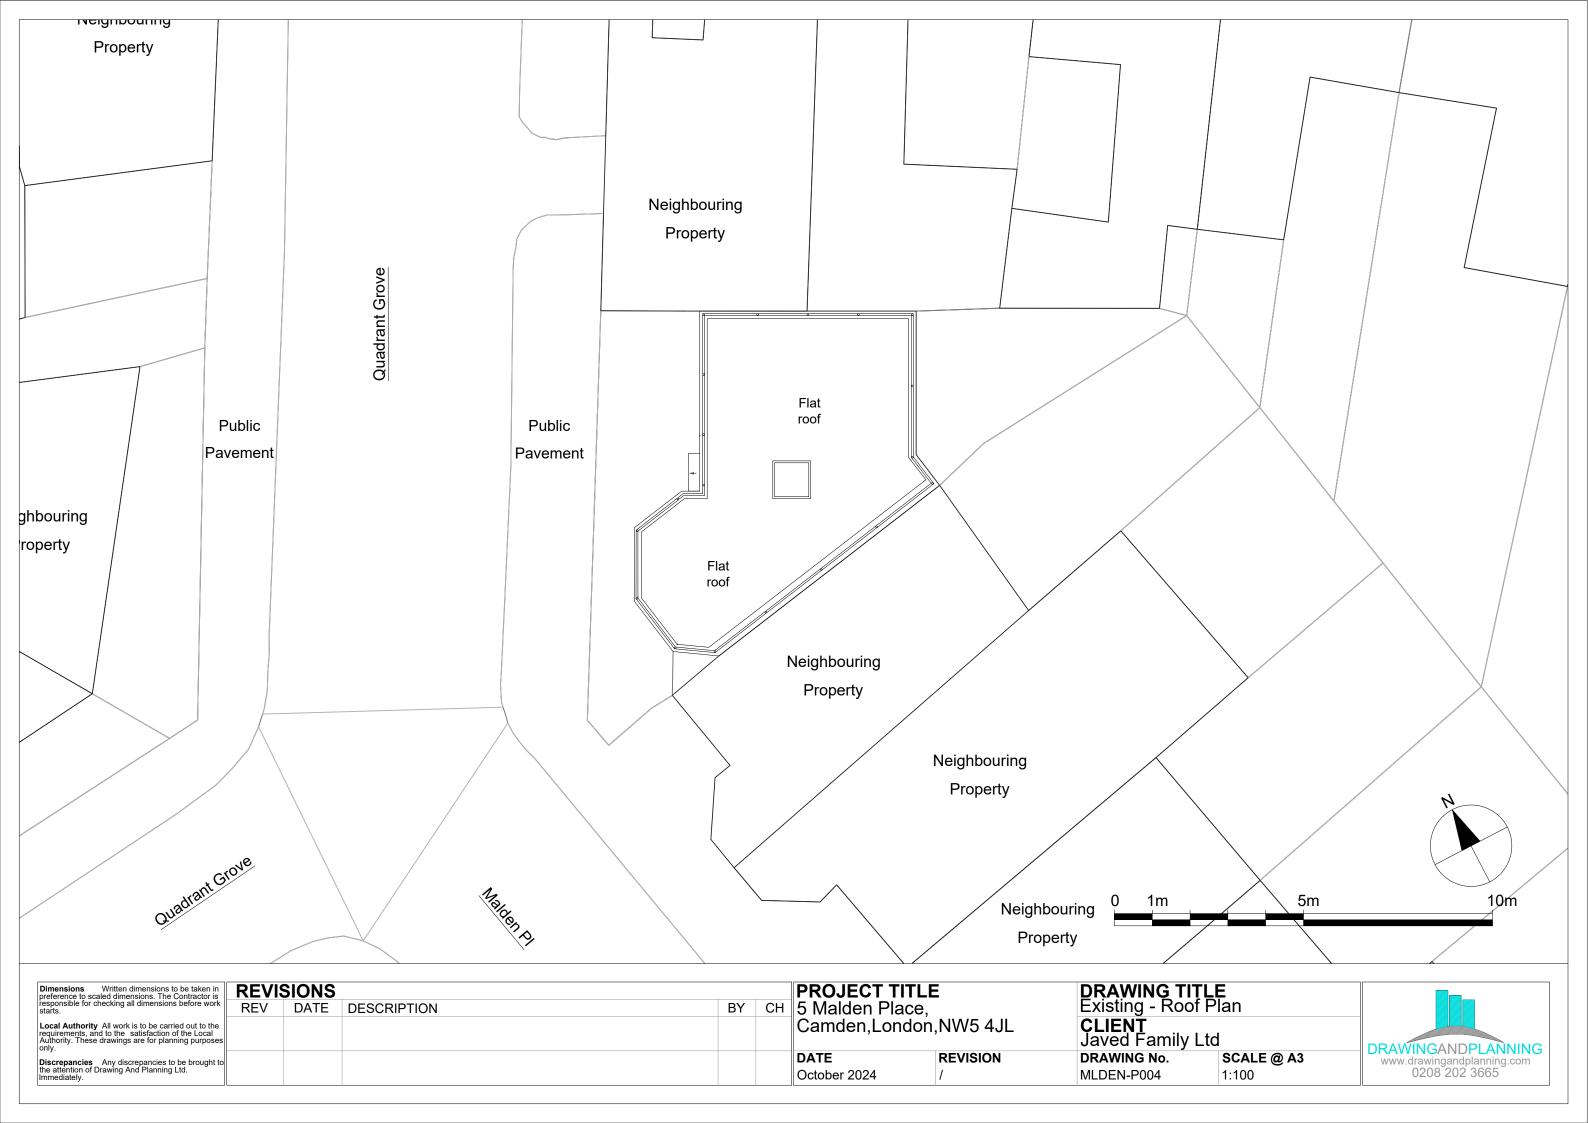

|       | <b>D</b> / |  |  |  |  |  |

| PROJECT TITLE<br>5 Malden Place,<br>Camden,London | ,NW5 4JL |  |  |  |  |  |
|---------------------------------------------------|----------|--|--|--|--|--|
| DATE                                              | REVISION |  |  |  |  |  |
| October 2024                                      |          |  |  |  |  |  |

| <b>DRAWING TITLE</b> Existing - Location Plans |                |  |  |  |  |  |  |
|------------------------------------------------|----------------|--|--|--|--|--|--|
| <b>CLIENT</b> Javed Family Ltd                 | İ              |  |  |  |  |  |  |
| DRAWING No.                                    | SCALE @ A3     |  |  |  |  |  |  |
| MLDEN-L001                                     | 1:1250 / 1:200 |  |  |  |  |  |  |

















## **Rear Elevation**



| <b>Dimensions</b> Written dimensions to be taken in preference to scaled dimensions. The Contractor is                                                           | REVISIONS |      |             |    |    | PROJECT TI            | TLE      | DRAWING TITLE           |                    |                            |
|------------------------------------------------------------------------------------------------------------------------------------------------------------------|-----------|------|-------------|----|----|-----------------------|----------|-------------------------|--------------------|----------------------------|
| responsible for checking all dimensions before work starts.