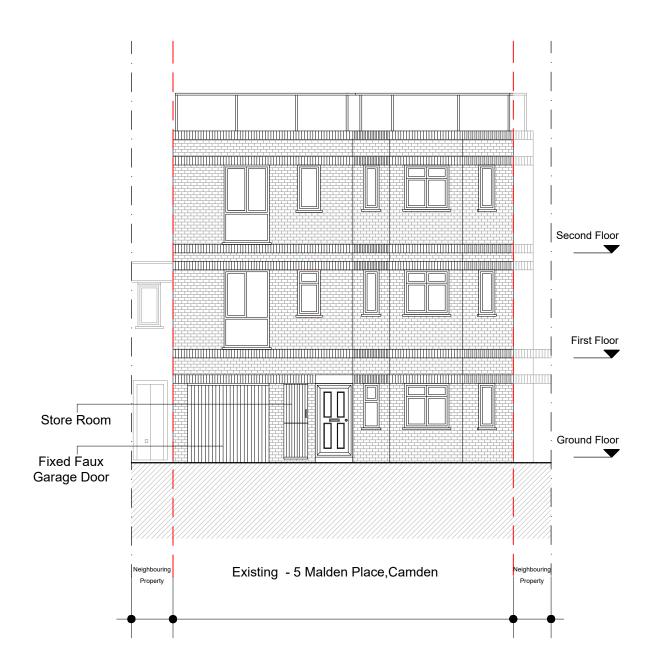

## **Rear Elevation**

| <b>Dimensions</b> Written dimensions to be taken in preference to scaled dimensions. The Contractor is                                                           | REVISIONS |      |             |    |    | PROJECT TI            | TLE      | DRAWING TITLE           |                    |                            |
|------------------------------------------------------------------------------------------------------------------------------------------------------------------|-----------|------|-------------|----|----|-----------------------|----------|-------------------------|--------------------|----------------------------|
| responsible for checking all dimensions before work starts.                                                                                                      | REV       | DATE | DESCRIPTION | BY | CH | ∃ 5 Malden Pla        | ce,      | Existing-Front          | and Rear Elevation |                            |
| Local Authority All work is to be carried out to the requirements, and to the satisfaction of the Local Authority. These drawings are for planning purposes only |           |      |             |    |    | Camden,London,NW5 4JL |          | CLIENT Javed Family Ltd |                    | DRAWINGANDRI ANNING        |
| Discrepancies Any discrepancies to be brought to                                                                                                                 |           |      |             |    |    | DATE                  | REVISION | DRAWING No.             | SCALE @ A3         | www.drawingandplanning.com |
| the attention of Drawing And Planning Ltd.<br>Immediately.                                                                                                       |           |      |             |    |    | October 2024          | 1        | MLDEN-E001              | 1:100              | 0208 202 3665              |