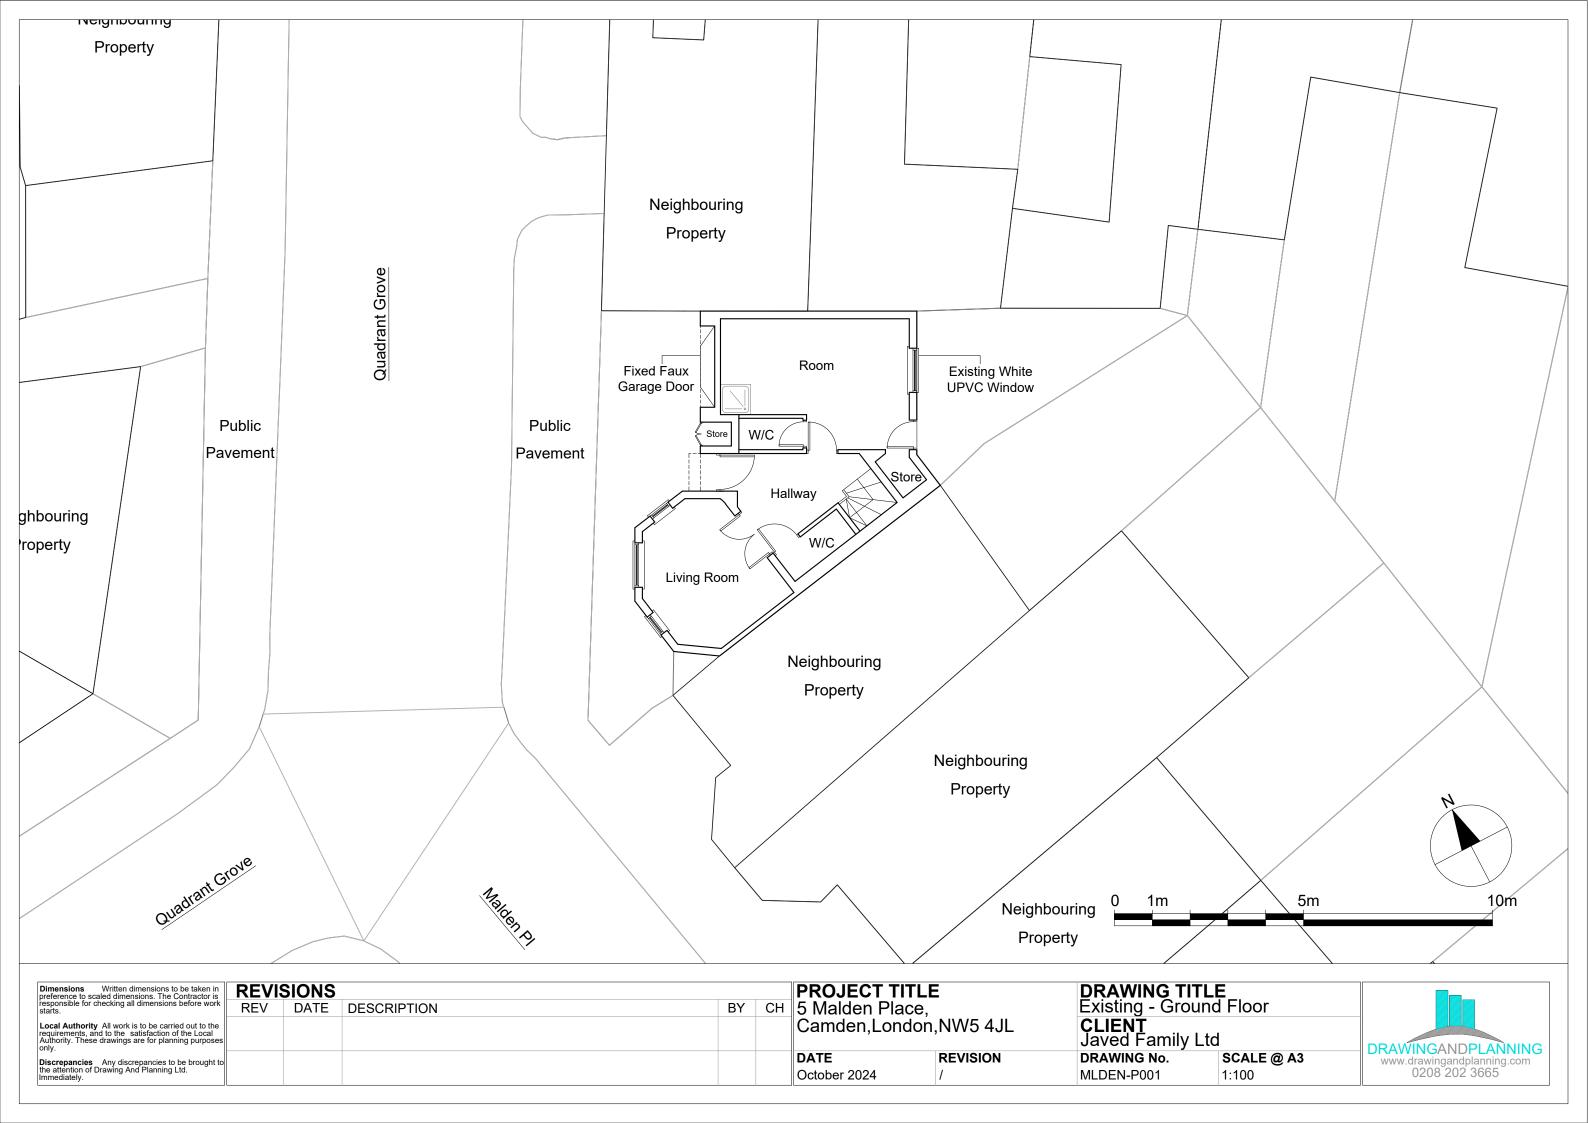

|       | <b>D</b> / |  |  |  |  |  |

| PROJECT TITLE<br>5 Malden Place,<br>Camden,London | ,NW5 4JL |  |  |  |  |  |
|---------------------------------------------------|----------|--|--|--|--|--|
| DATE                                              | REVISION |  |  |  |  |  |
| October 2024                                      |          |  |  |  |  |  |

| <b>DRAWING TITLE</b> Existing - Location Plans |                |  |  |  |  |  |  |
|------------------------------------------------|----------------|--|--|--|--|--|--|
| <b>CLIENT</b> Javed Family Ltd                 | İ              |  |  |  |  |  |  |
| DRAWING No.                                    | SCALE @ A3     |  |  |  |  |  |  |
| MLDEN-L001                                     | 1:1250 / 1:200 |  |  |  |  |  |  |

















## **Rear Elevation**



| <b>Dimensions</b> Written dimensions to be taken in preference to scaled dimensions. The Contractor is                                                           | REVISIONS |      |             |    |    | PROJECT TI            | TLE      | DRAWING TITLE           |                    |                            |
|------------------------------------------------------------------------------------------------------------------------------------------------------------------|-----------|------|-------------|----|----|-----------------------|----------|-------------------------|--------------------|----------------------------|
| responsible for checking all dimensions before work starts.