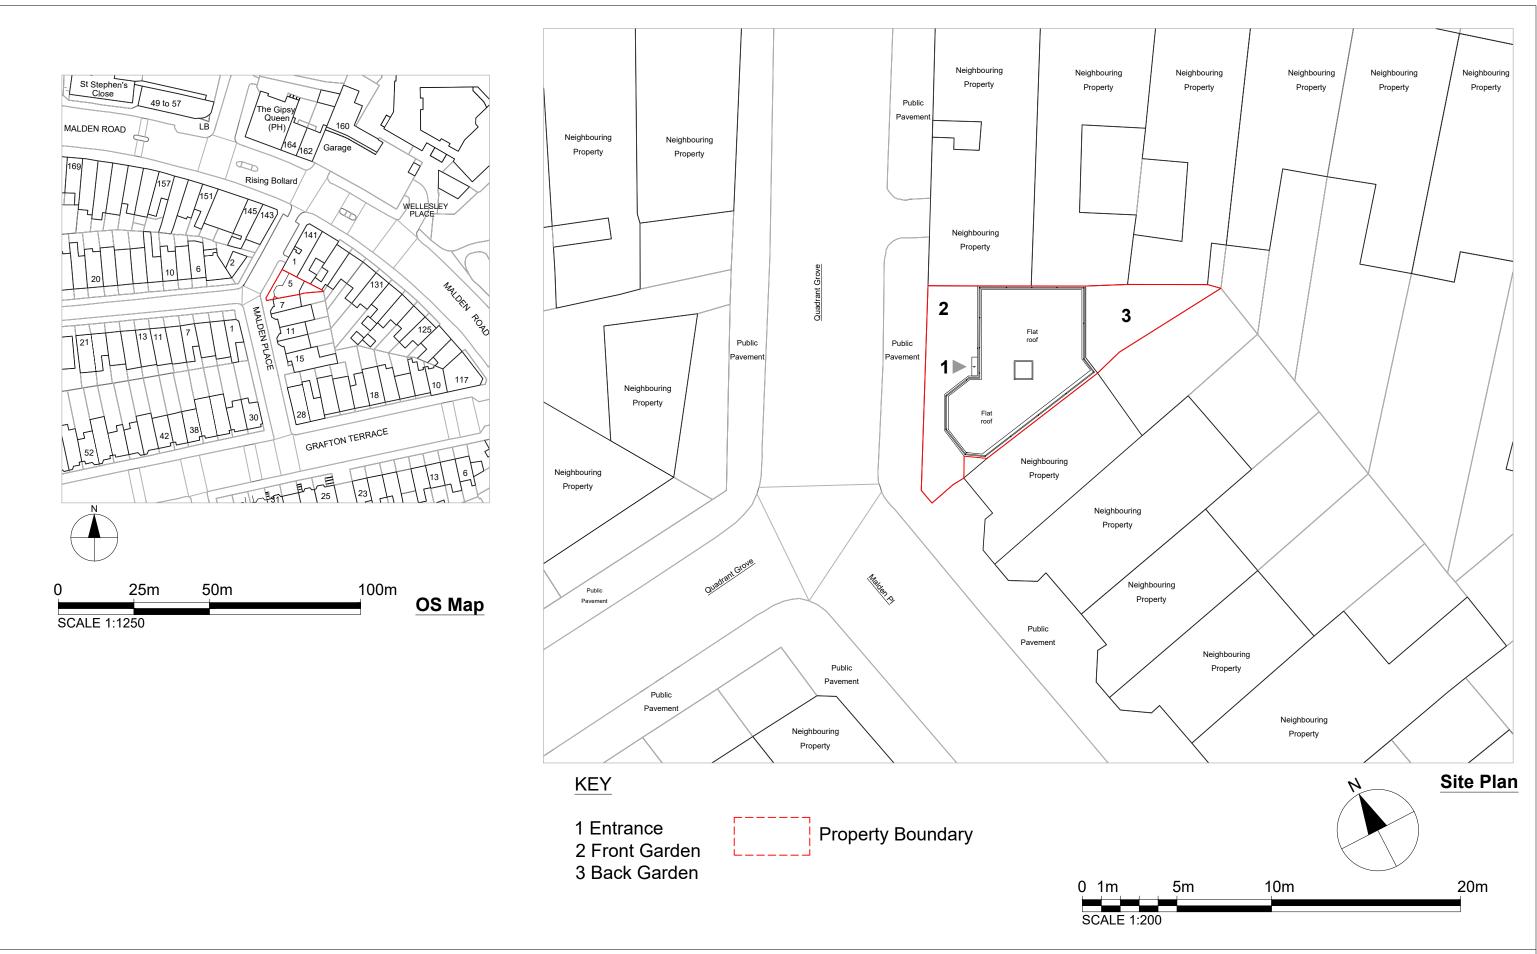

| <b>DRAWING TITLE</b> Existing - Location Plans |                |  |  |  |  |  |  |
|------------------------------------------------|----------------|--|--|--|--|--|--|
| <b>CLIENT</b> Javed Family Ltd                 | İ              |  |  |  |  |  |  |
| DRAWING No.                                    | SCALE @ A3     |  |  |  |  |  |  |
| MLDEN-L001                                     | 1:1250 / 1:200 |  |  |  |  |  |  |