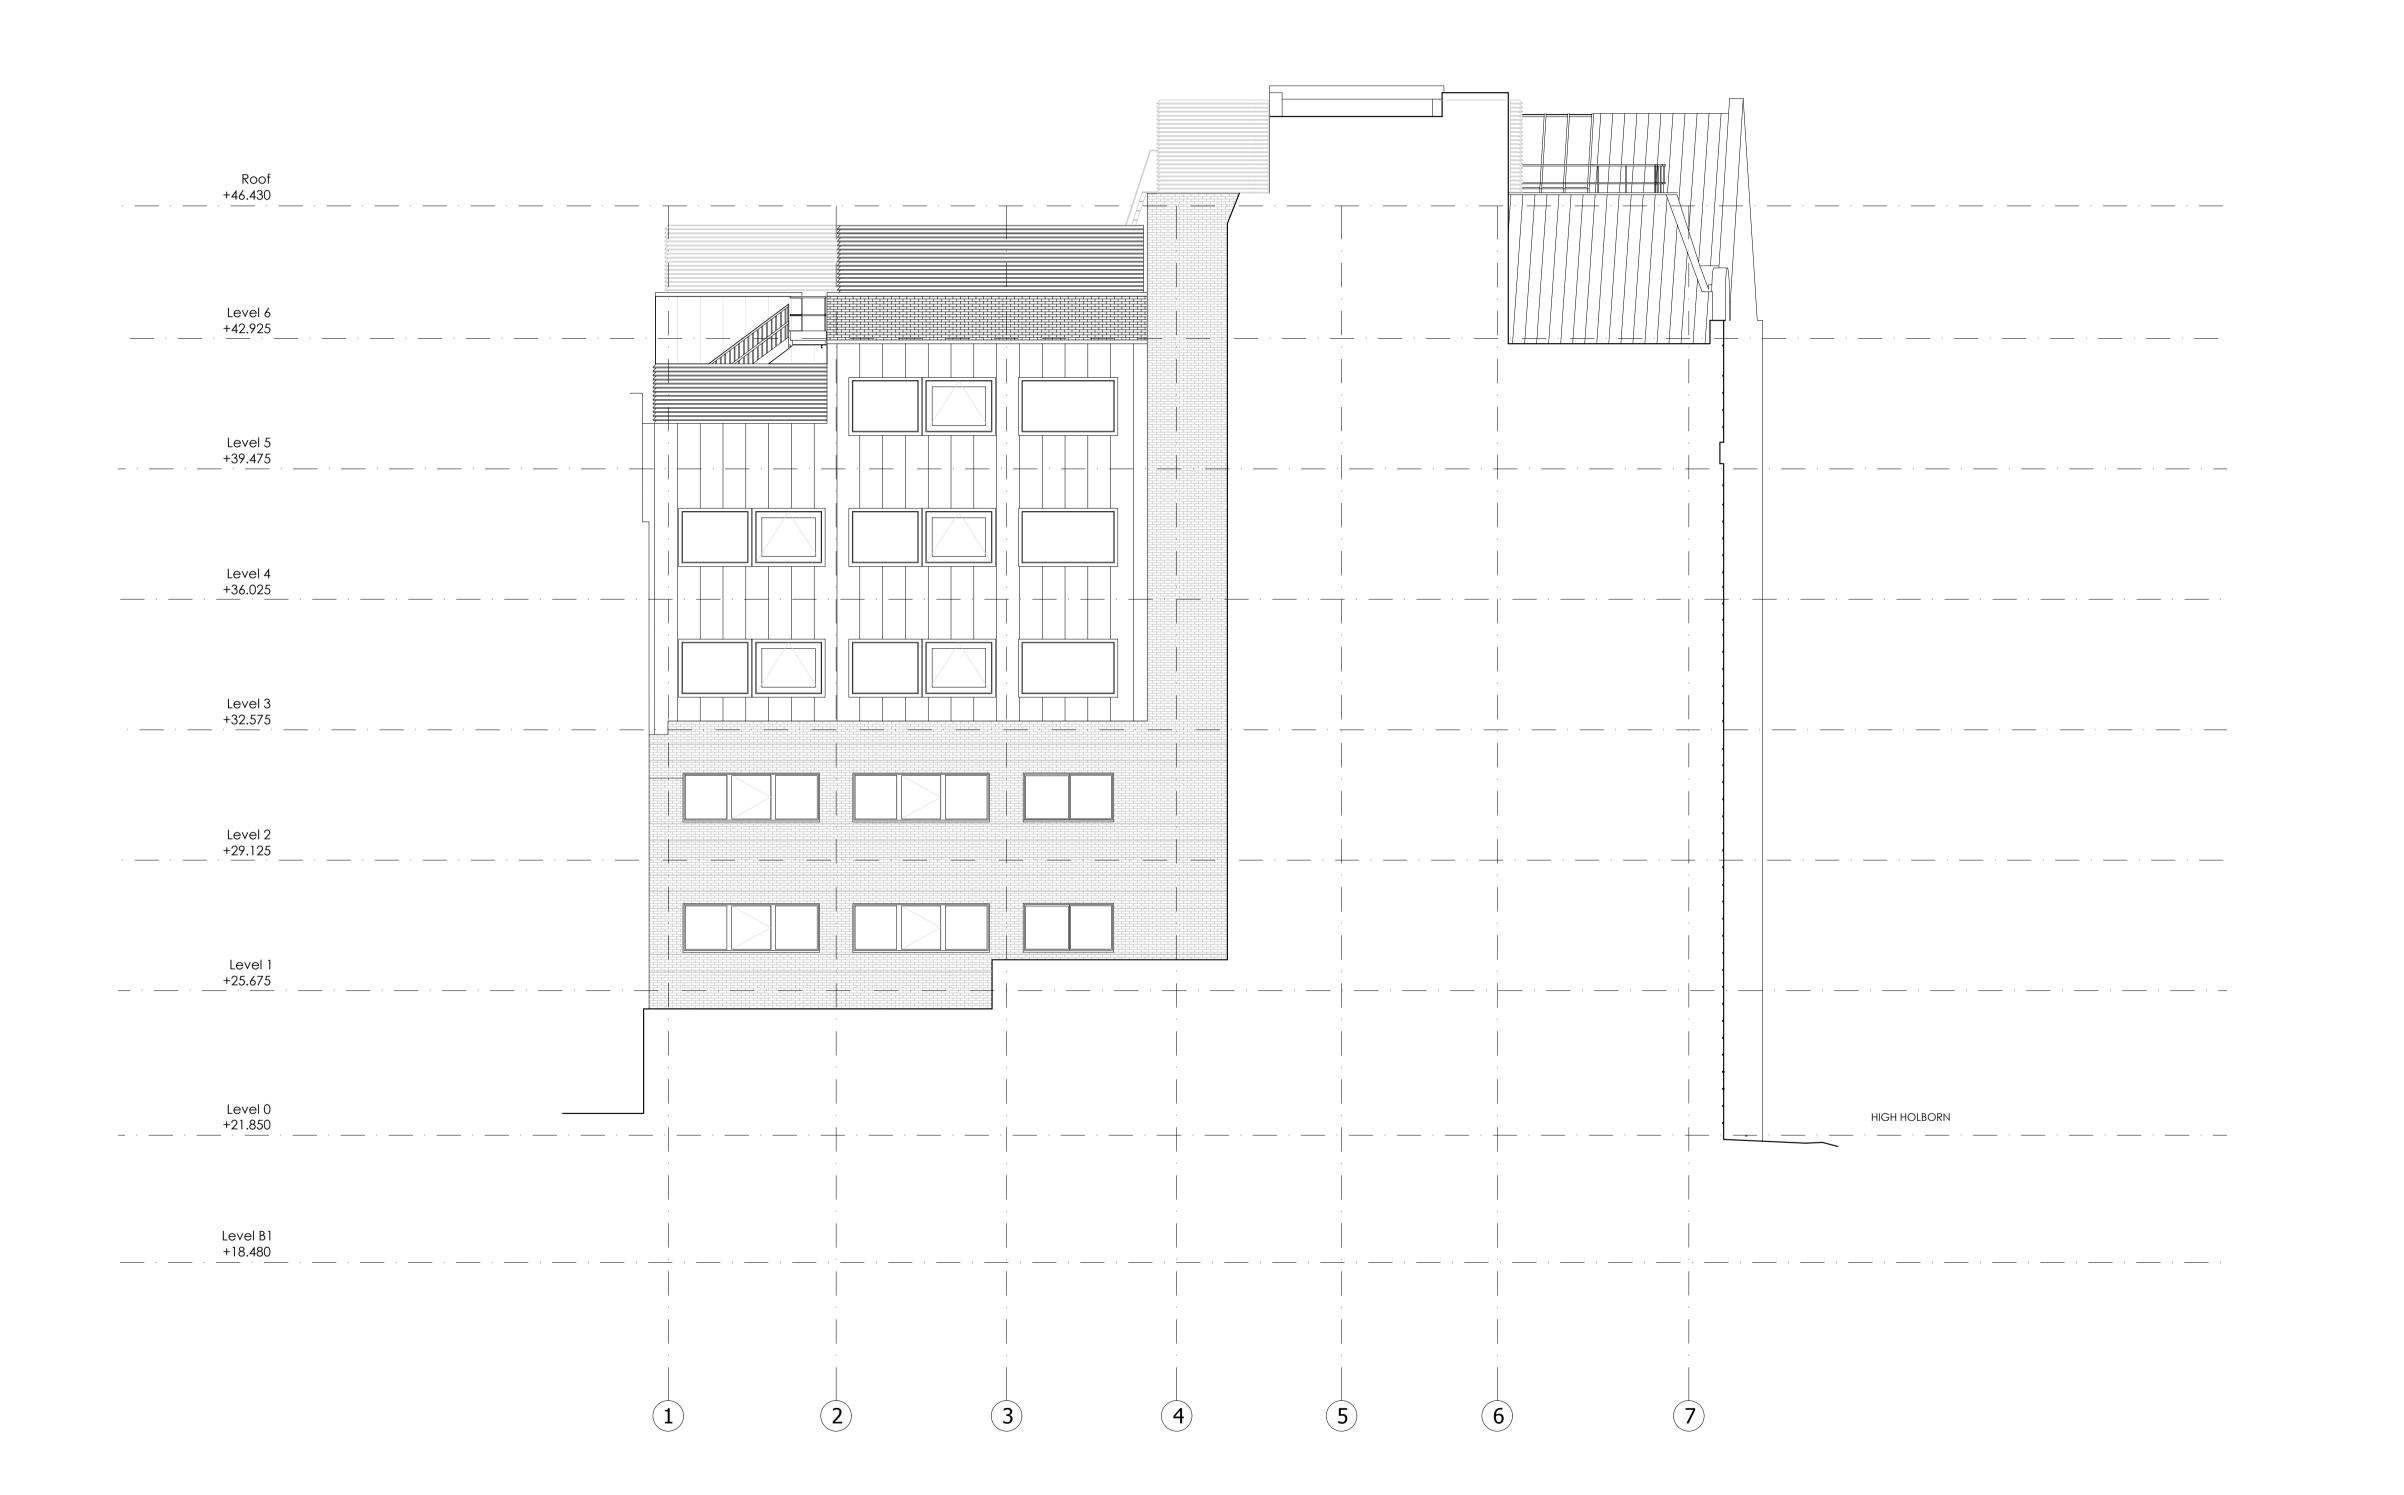

STATUS:

PROPOSED WEST ELEVATION

**PLANNING** 

| DATE :                       | JOB NUMBER : |            |      | DRAWING SERIES: |               |  |
|------------------------------|--------------|------------|------|-----------------|---------------|--|
| 22 FEB 2024                  | 01           |            | G200 |                 |               |  |
| SCALE:                       | 1            | DRAWN BY : | CHEC | K BY :          | APPROVED BY : |  |
| 1 TO 100 @ A<br>1 TO 200 @ A | мост         | СТ         |      | TAK             |               |  |
| DRAWING NO:                  |              | •          |      |                 |               |  |