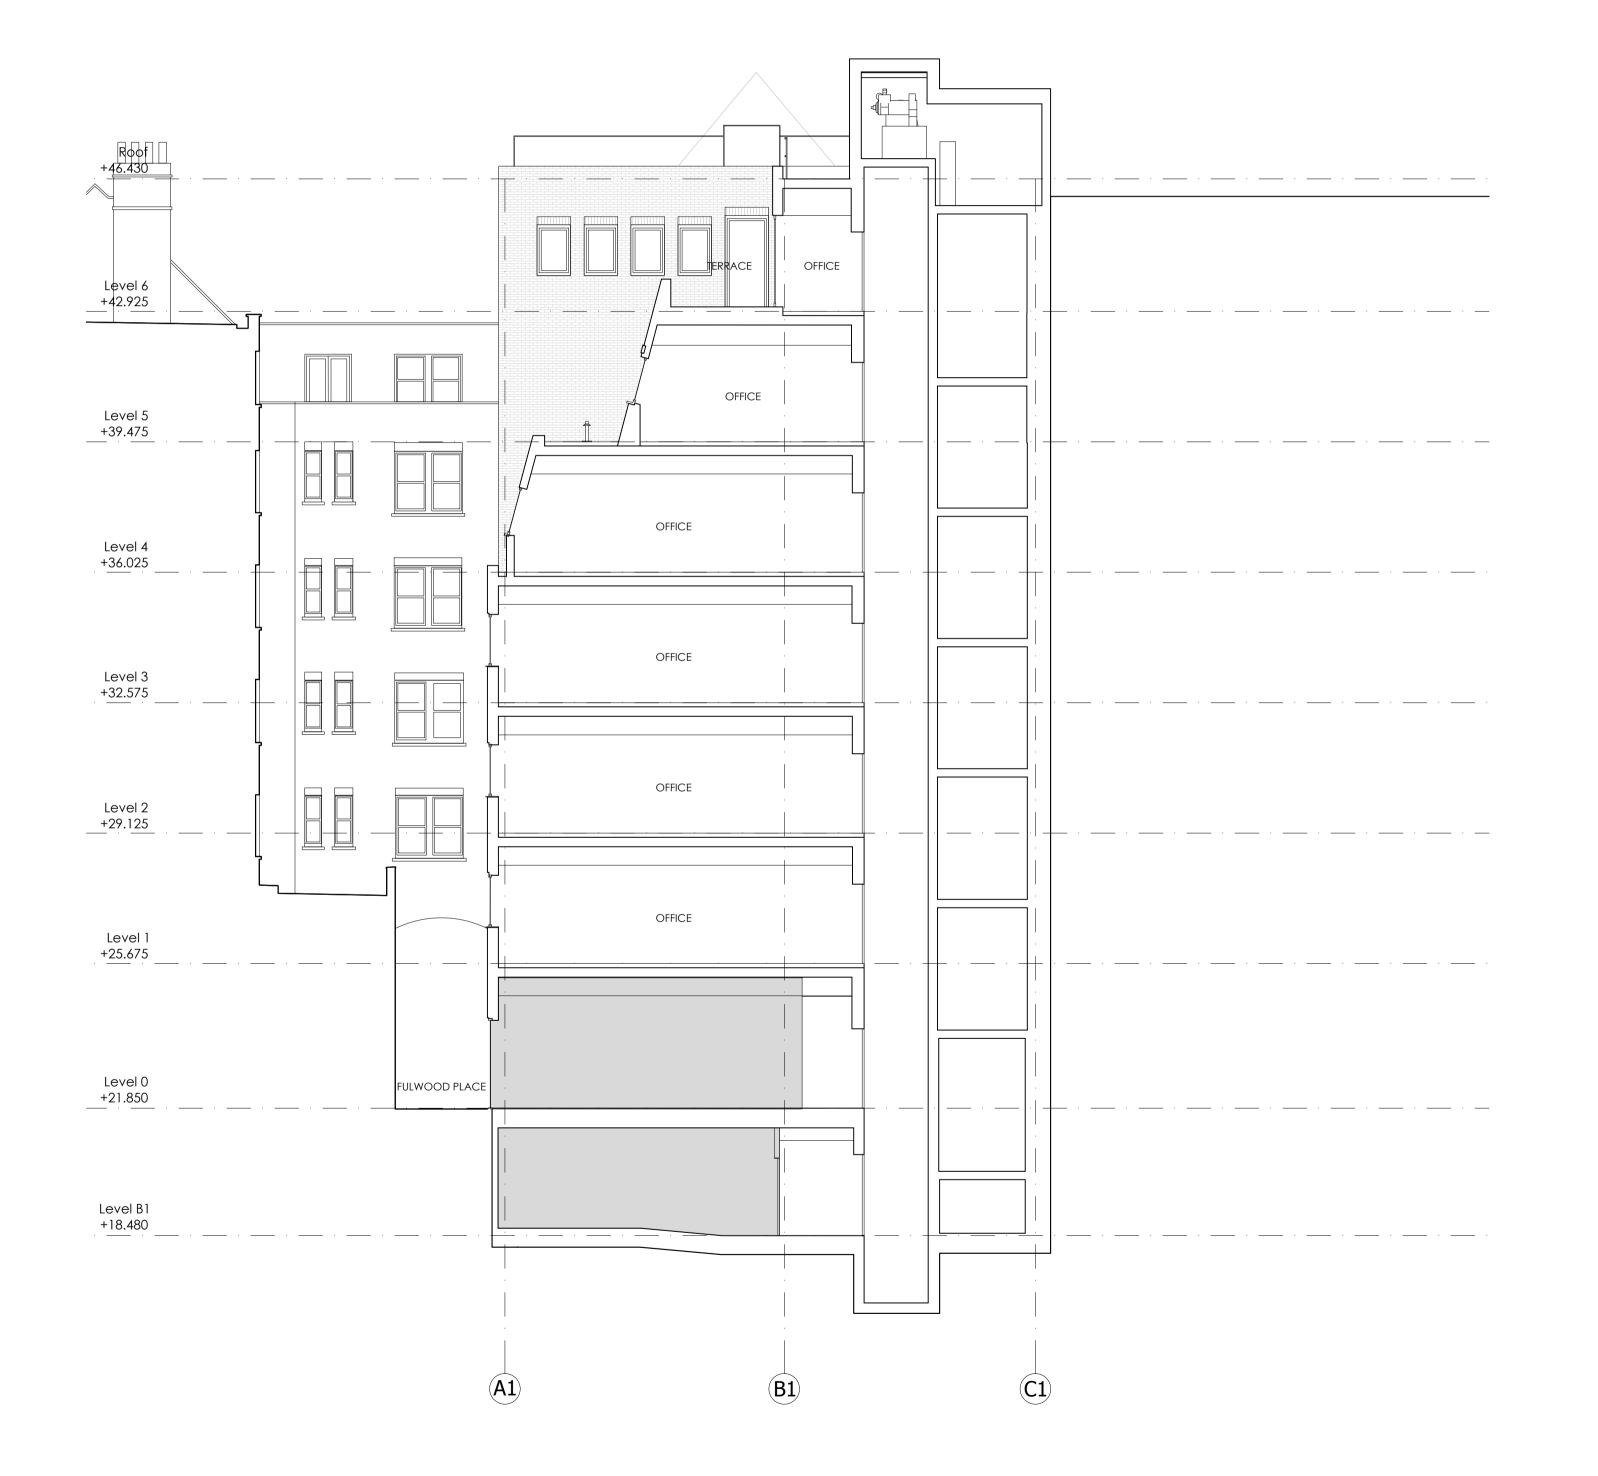

ADDRESS:

35 HIGH HOLBORN LONDON WC1

|10m

EXISTING SECTION DD STATUS:

**PLANNING** 

| DATE :                       | JOB NUMBER : |            |            | DRAWING SERIES: |               |
|------------------------------|--------------|------------|------------|-----------------|---------------|
| 22 FEB 2024                  | IIN601       |            |            | JA12            |               |
| SCALE:                       |              | DRAWN BY : | CHECK BY : |                 | APPROVED BY : |
| 1 TO 100 @ A<br>1 TO 200 @ A |              | мост       | СТ         |                 | TAK           |
|                              |              |            |            |                 |               |