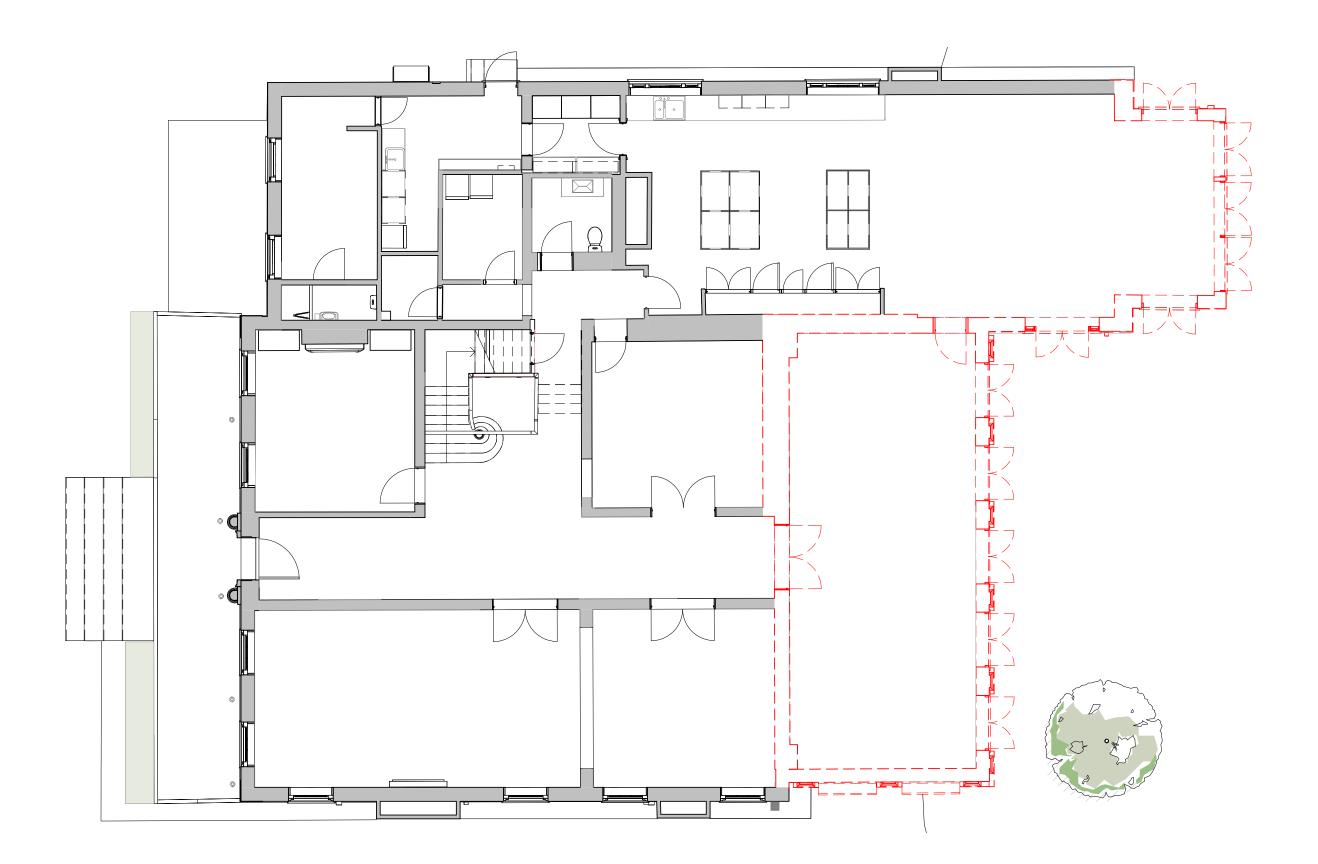

## DEMOLITION KEY

- TO BE DEMOLISHED

PROPOSED OPENINGS / NEW ELEMENTS 17

## Demolition Ground Floor

| Date: 19/07/2024  | Status: Planning      |
|-------------------|-----------------------|
| Scale: 1:100 @ A3 | © KSR Architects      |
| Project Ref:      | Drawing No: Revision: |
| 21037             | D100                  |