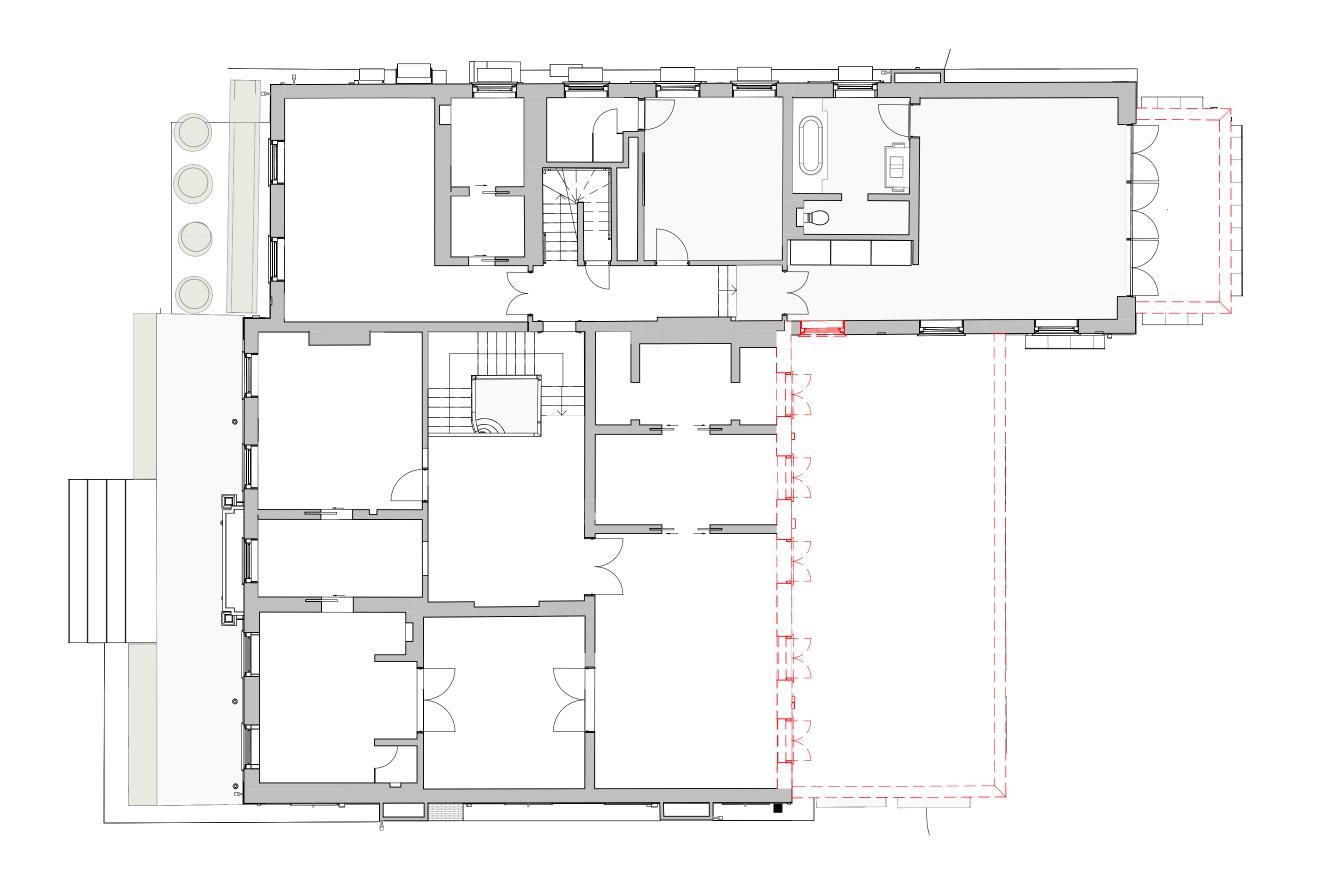

## **Demolition First Floor**

| Date: 19/07/2024  | Status: Planning     |    |
|-------------------|----------------------|----|
| Scale: 1:100 @ A3 | © KSR Architects     |    |
| Project Ref:      | Drawing No: Revision | n: |
| 21037             | D110                 |    |