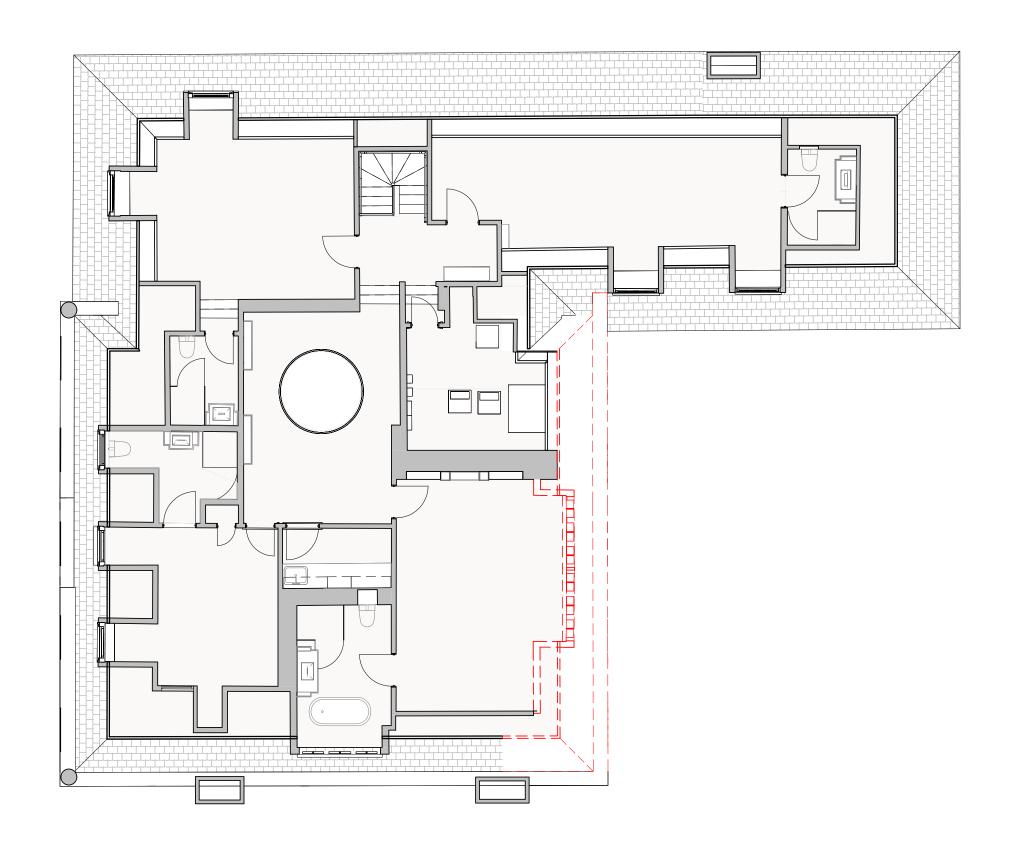

PROPOSED OPENINGS / NEW ELEMENTS

## 21037 - 64 AVENUE ROAD

## **Demolition Second Floor**

| Date: 19/07/2024  | Status: Planning |                  |  |
|-------------------|------------------|------------------|--|
| Scale: 1:100 @ A3 | © KSR Archite    | © KSR Architects |  |
| Project Ref:      | Drawing No:      | Revision:        |  |
| 21037             | D120             |                  |  |