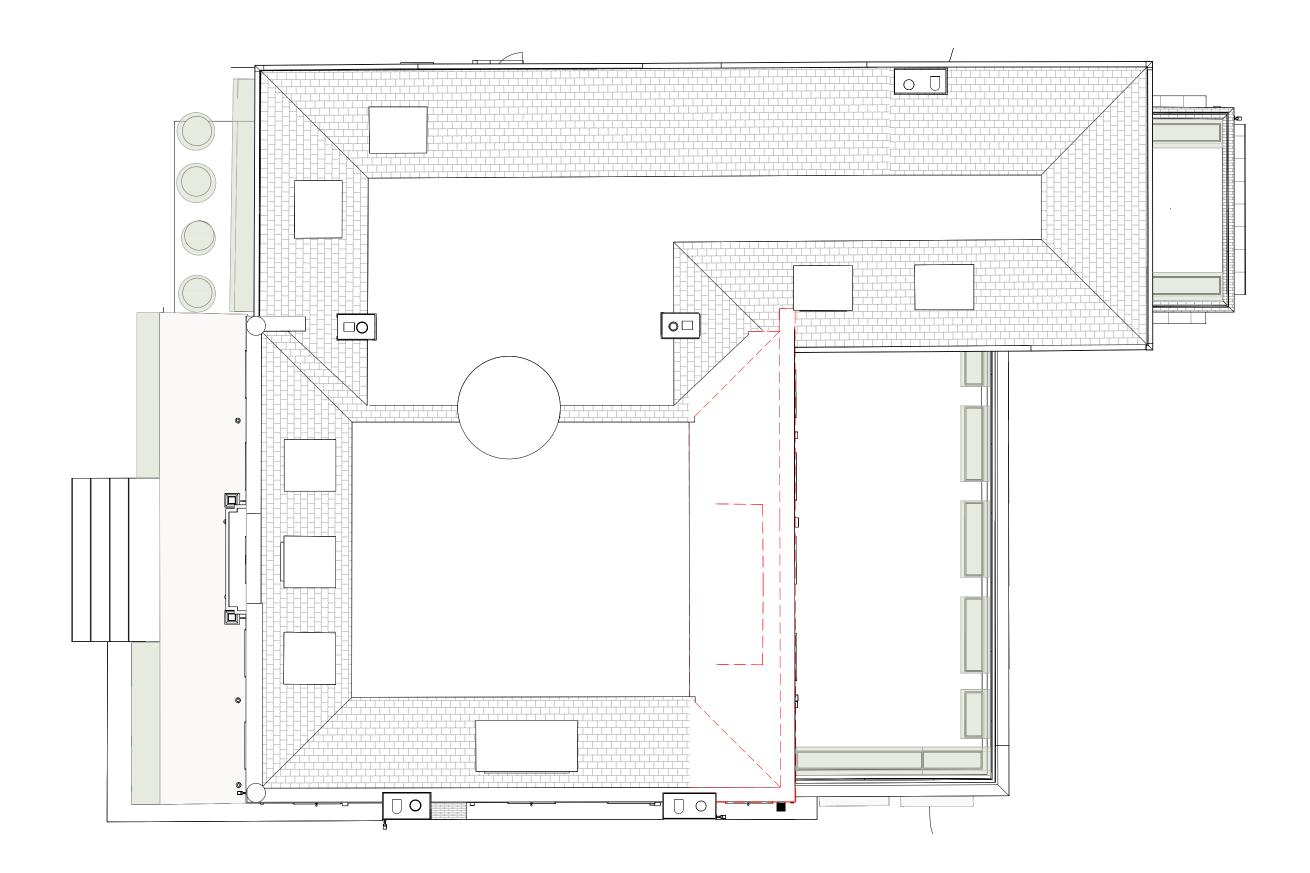

TO BE DEMOLISHED

PROPOSED OPENINGS / NEW ELEMENTS

## Demolition Roof Plan

| Date: 09/07/2024  | Status: Planning |           |
|-------------------|------------------|-----------|
| Scale: 1:100 @ A3 | © KSR Architects |           |
| Project Ref:      | Drawing No:      | Revision: |
| 21037             | D130             |           |