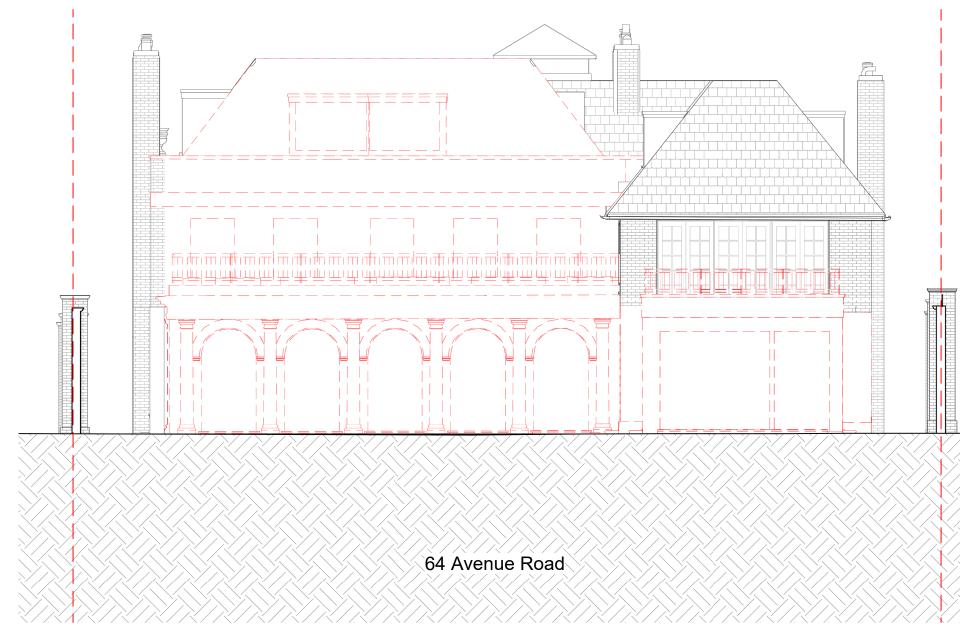

## **Demolition Rear Elevation**

| Date: 19/07/2024  | Status: Planning      |
|-------------------|-----------------------|
| Scale: 1:100 @ A3 | © KSR Architects      |
| Project Ref:      | Drawing No: Revision: |
| 21037             | D302                  |

## ANNOTATION KEY

|     | ASSUMED SITE BOUNDARY LINE                                                                                                             |
|-----|----------------------------------------------------------------------------------------------------------------------------------------|
|     | EXISTING BUILDING LINE                                                                                                                 |
| — — | LINE OF BUILDING OVER                                                                                                                  |
|     | LINE OF BASEMENT                                                                                                                       |
|     | PRE APP OUTLINE-<br>Pre-application meeting on<br>02/02/2024 with Mr Alan Wito -<br>Camden Planning Design and<br>Conservation Officer |

## DEMOLITION KEY

TO BE DEMOLISHED PROPOSED OPENINGS / NEW ELEMENTS