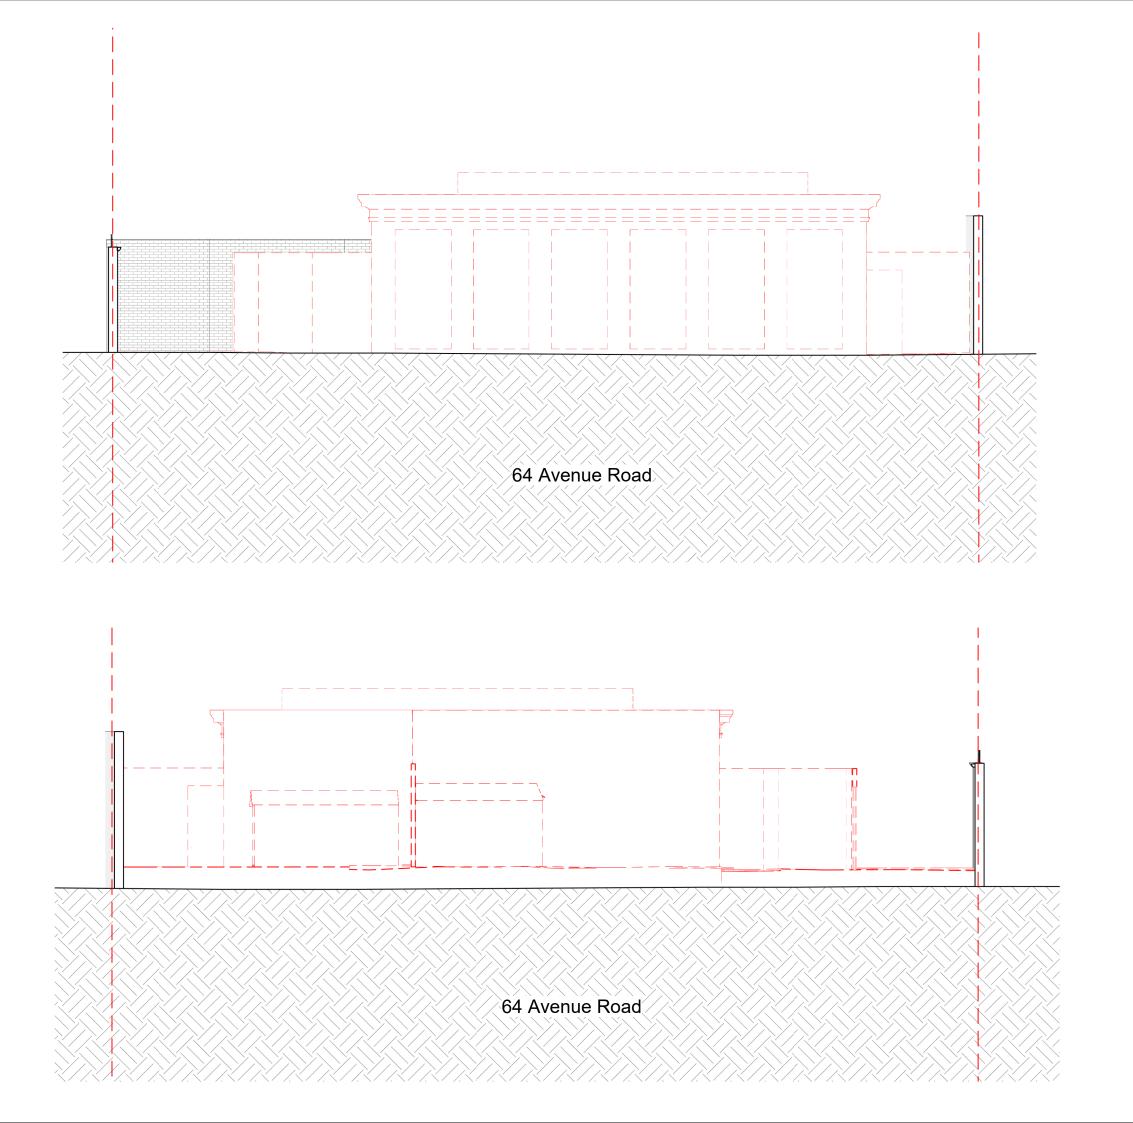

## 21037 - 64 AVENUE ROAD

### Demolition Rear Pool Front and Rear Elevation

| Real Lievation    |                                                   |                                                                                            |
|-------------------|---------------------------------------------------|--------------------------------------------------------------------------------------------|
| Date: 10/07/2024  | Status: Planning                                  |                                                                                            |
| Scale: 1:100 @ A3 | © KSR Architects                                  |                                                                                            |
| Project Ref:      | Drawing No:                                       | Revision:                                                                                  |
| 21037             | D310                                              |                                                                                            |
|                   | Date: 10/07/2024  Scale: 1:100 @ A3  Project Ref: | Date: 10/07/2024 Status: Plannir Scale: 1:100 @ A3 © KSR Architec Project Ref: Drawing No: |

TO BE DEMOLISHED

PROPOSED OPENINGS / NEW ELEMENTS