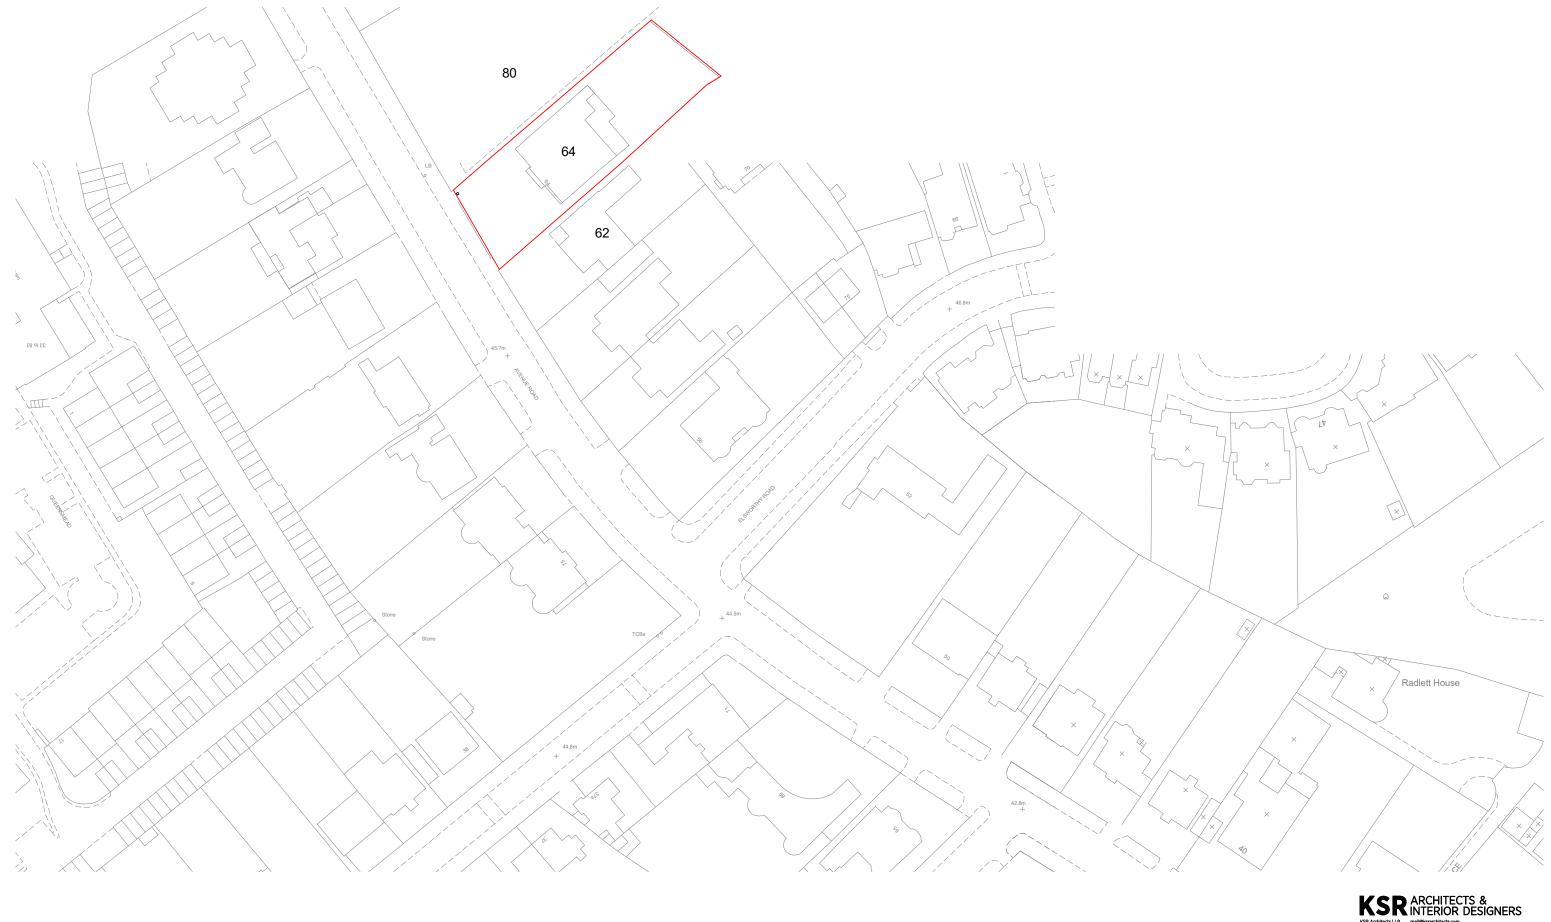

## 21037 - 64 AVENUE ROAD

## Location Plan

| Date: 19/07/2024  | Status: Planning |
|-------------------|------------------|
| Scale: 1:1000 @A3 | © KSR Architects |
| Drawing No:       | Revision:        |
| 21037-E001        |                  |