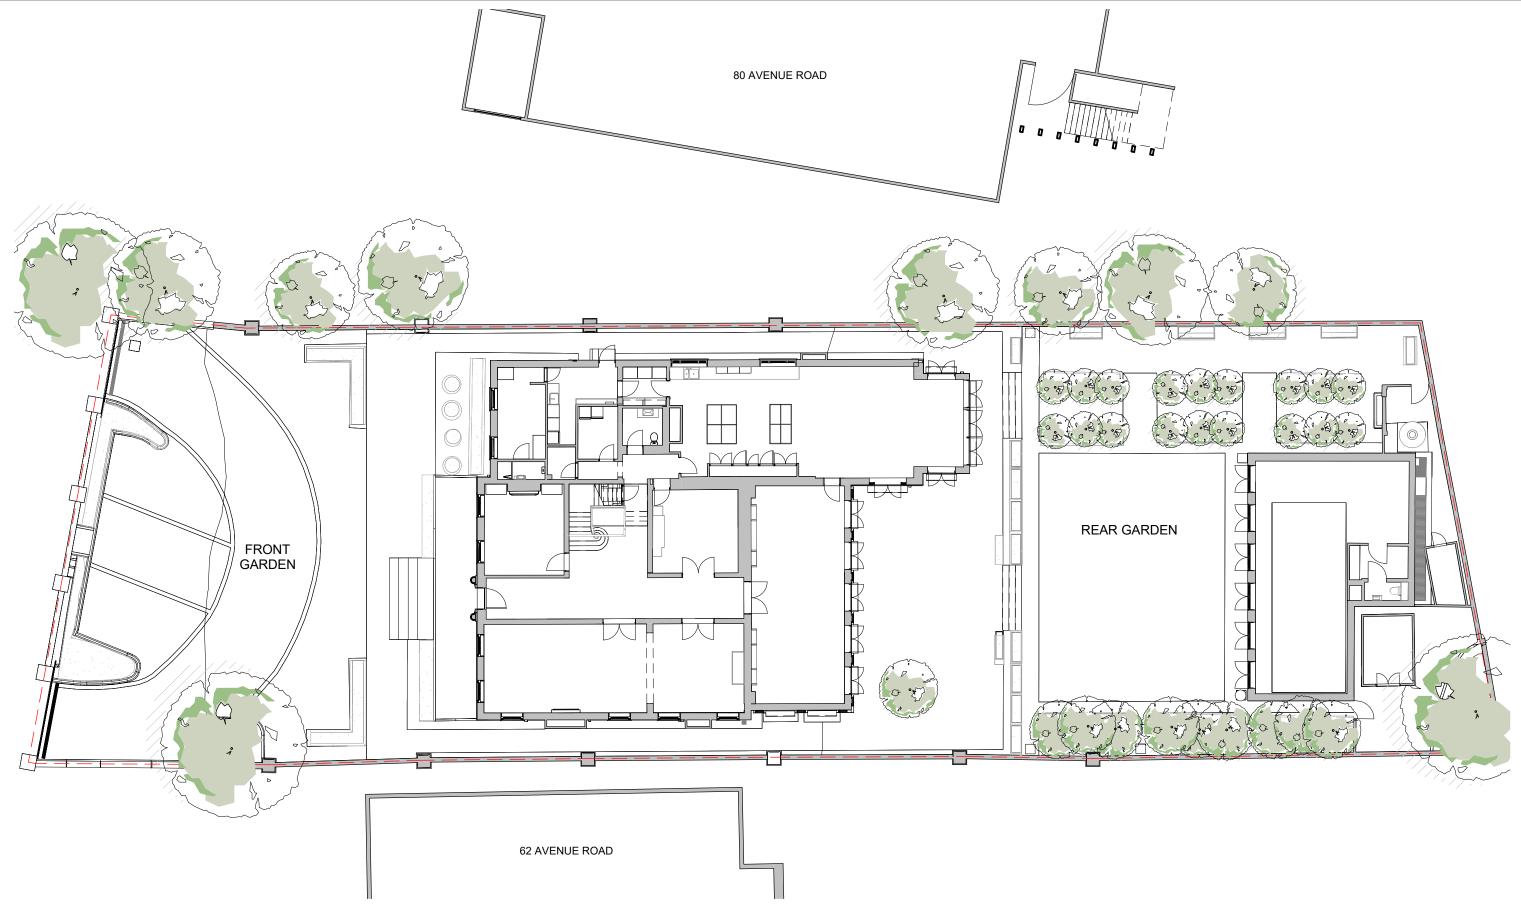

## ANNOTATION KEY

ASSUMED SITE BOUNDARY LINE EXISTING BUILDING LINE - LINE OF BUILDING OVER - - LINE OF BASEMENT PRE APP OUTLINE-Pre-application meeting on 02/02/2024 with Mr Alan Wito -

Camden Planning Design and Conservation Officer

## 21037 - 64 AVENUE ROAD

## Existing Site Plan

| Date: 19/07/2024 | Status: Planning |
|------------------|------------------|
| Scale: 1:200 @A3 | © KSR Architects |
| Drawing No:      | Revision:        |
| 21037-E002       |                  |