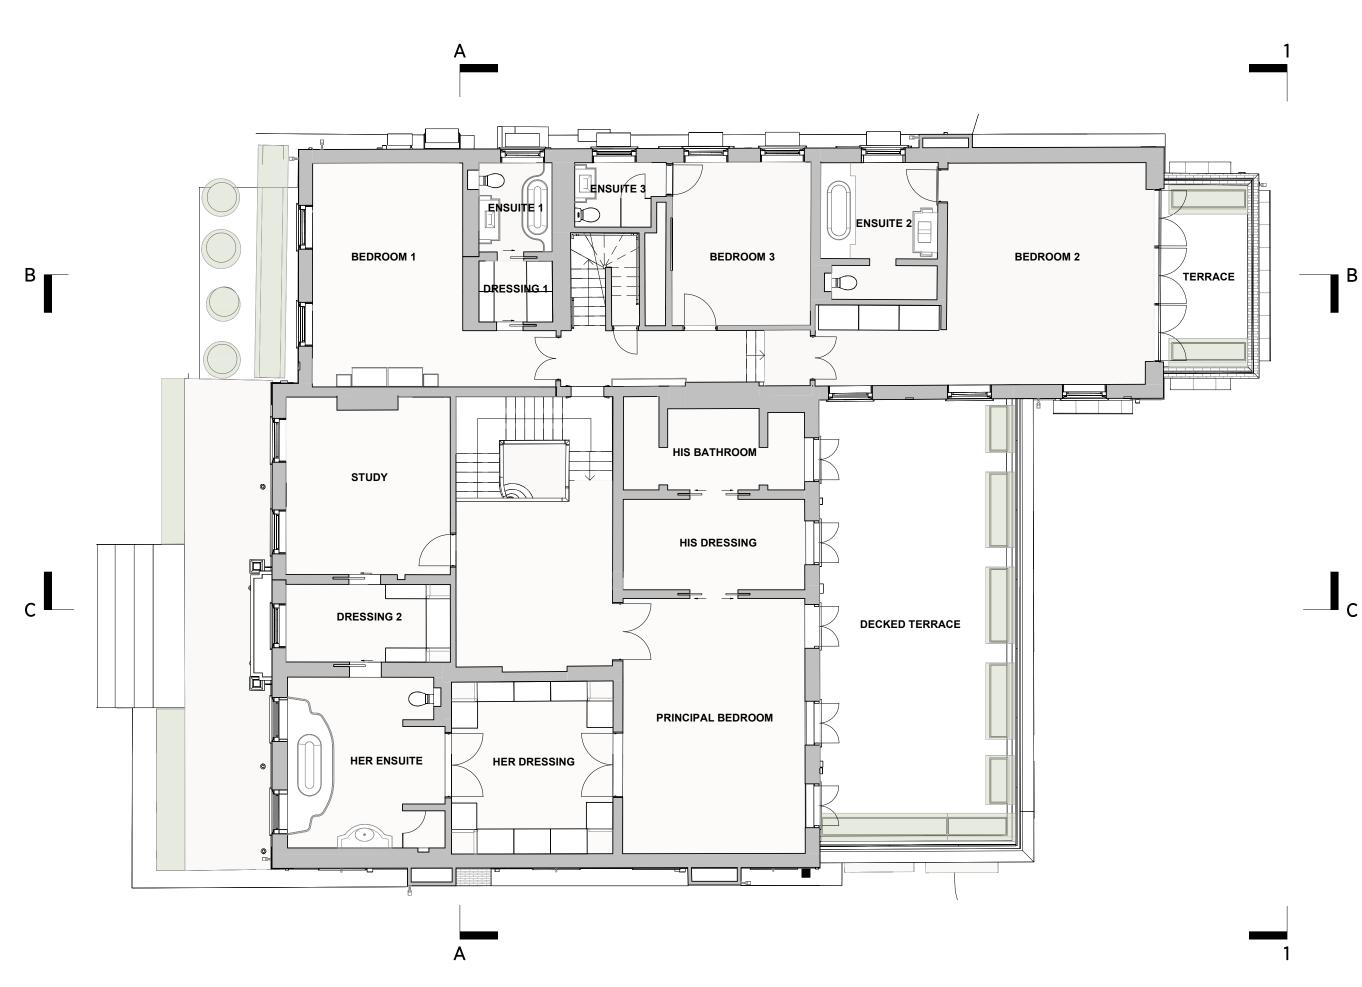

## Existing First Floor Plan

| Date: 19/07/2024  | Status: Planni | Status: Planning |  |
|-------------------|----------------|------------------|--|
| Scale: 1:100 @ A3 | © KSR Archite  | © KSR Architects |  |
| Project Ref:      | Drawing No:    | Revision:        |  |
| 21037             | E110           |                  |  |