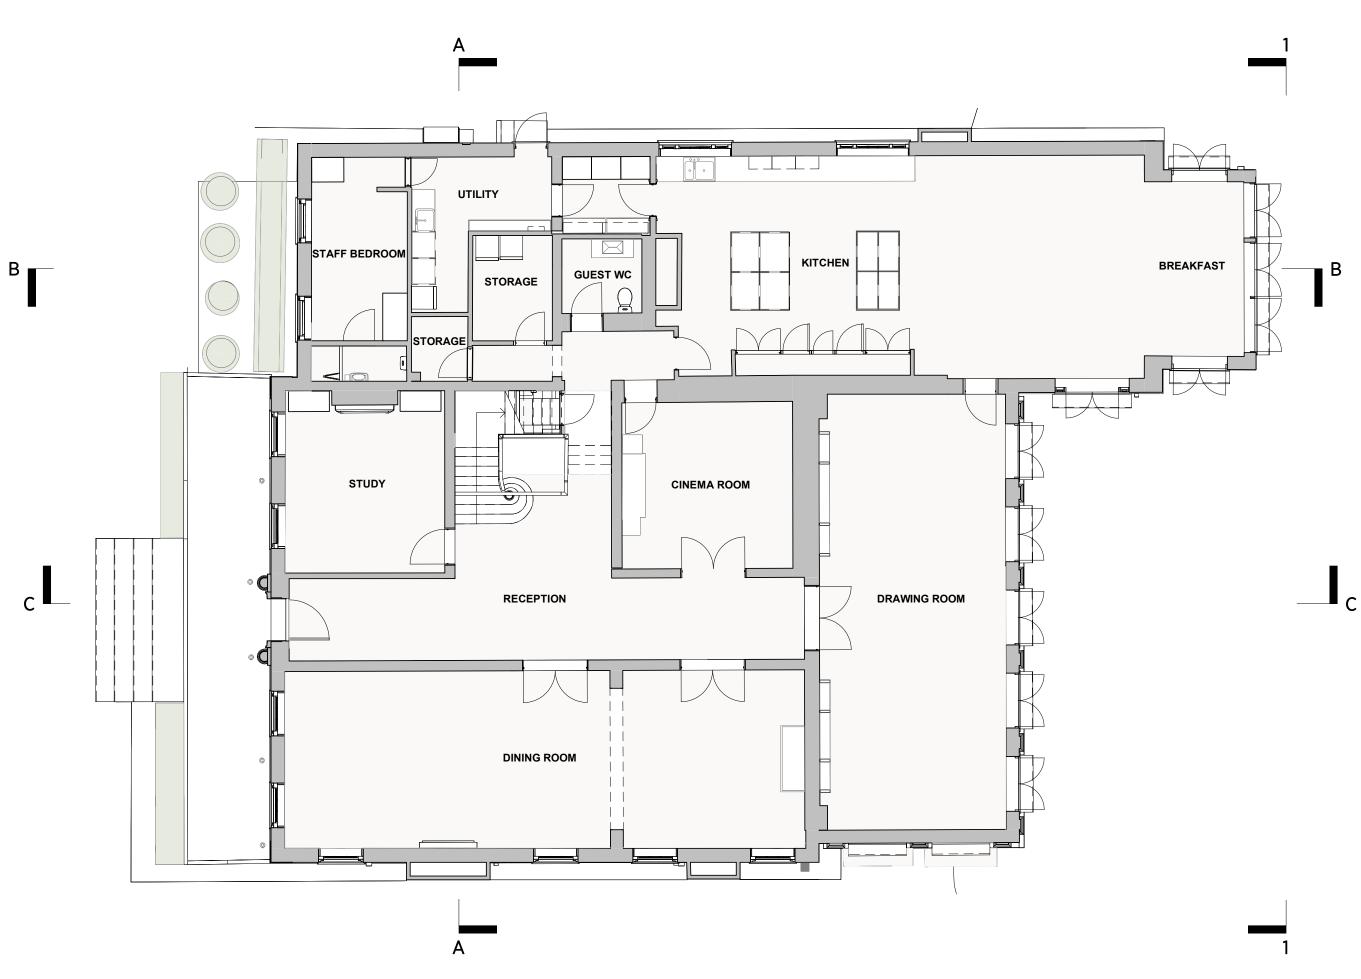

## 21037 - 64 AVENUE ROAD

## Existing Ground Floor Plan

| Date: 19/07/2024  | Status: Planning |           |
|-------------------|------------------|-----------|
| Scale: 1:100 @ A3 | © KSR Architects |           |
| Project Ref:      | Drawing No:      | Revision: |
| 21037             | E100             |           |