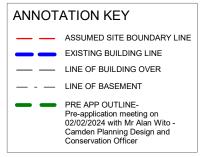

AL NOTES: This drawing is copyright of KSR architects. This drawing must be read in conjunction with the Designer's Risk Assessment, specification and all other relevant documentation and drawings. KSR architects accept no liability for any expense, loss or damage of whatsoever nature and however arising from any variation made to this drawing or in the execution of the work to which it relates which has not execution of the work to which it relates which has not been referred to them and their approval obtained. Areas are based on unchecked survey and are

approximate only. Do not scale from this drawing or the digital data, only figured dimensions are to be used. Refer to linear scale for guidance.

Check all dimensions on site prior to carrying out any works and advise any discrepancy





## 21037 - 64 AVENUE ROAD

## Existing Rear Pool Plant Plan

| Date: 19/07/2024  | Status: Planning      |
|-------------------|-----------------------|
| Scale: 1:100 @ A3 | © KSR Architects      |
| Project Ref:      | Drawing No: Revision: |
| 21037             | E150                  |