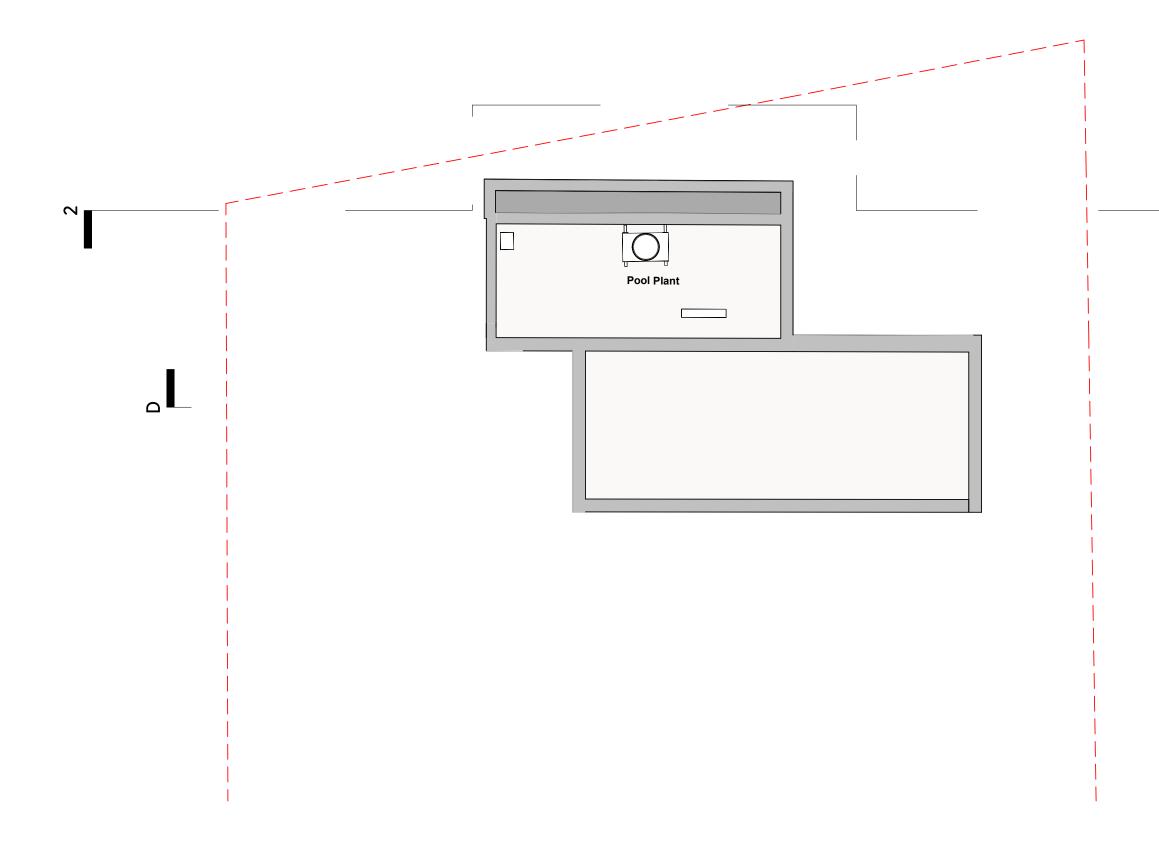

## Existing Rear Pool Plant Plan

| Date: 19/07/2024  | Status: Planning      |
|-------------------|-----------------------|
| Scale: 1:100 @ A3 | © KSR Architects      |
| Project Ref:      | Drawing No: Revision: |
| 21037             | E150                  |