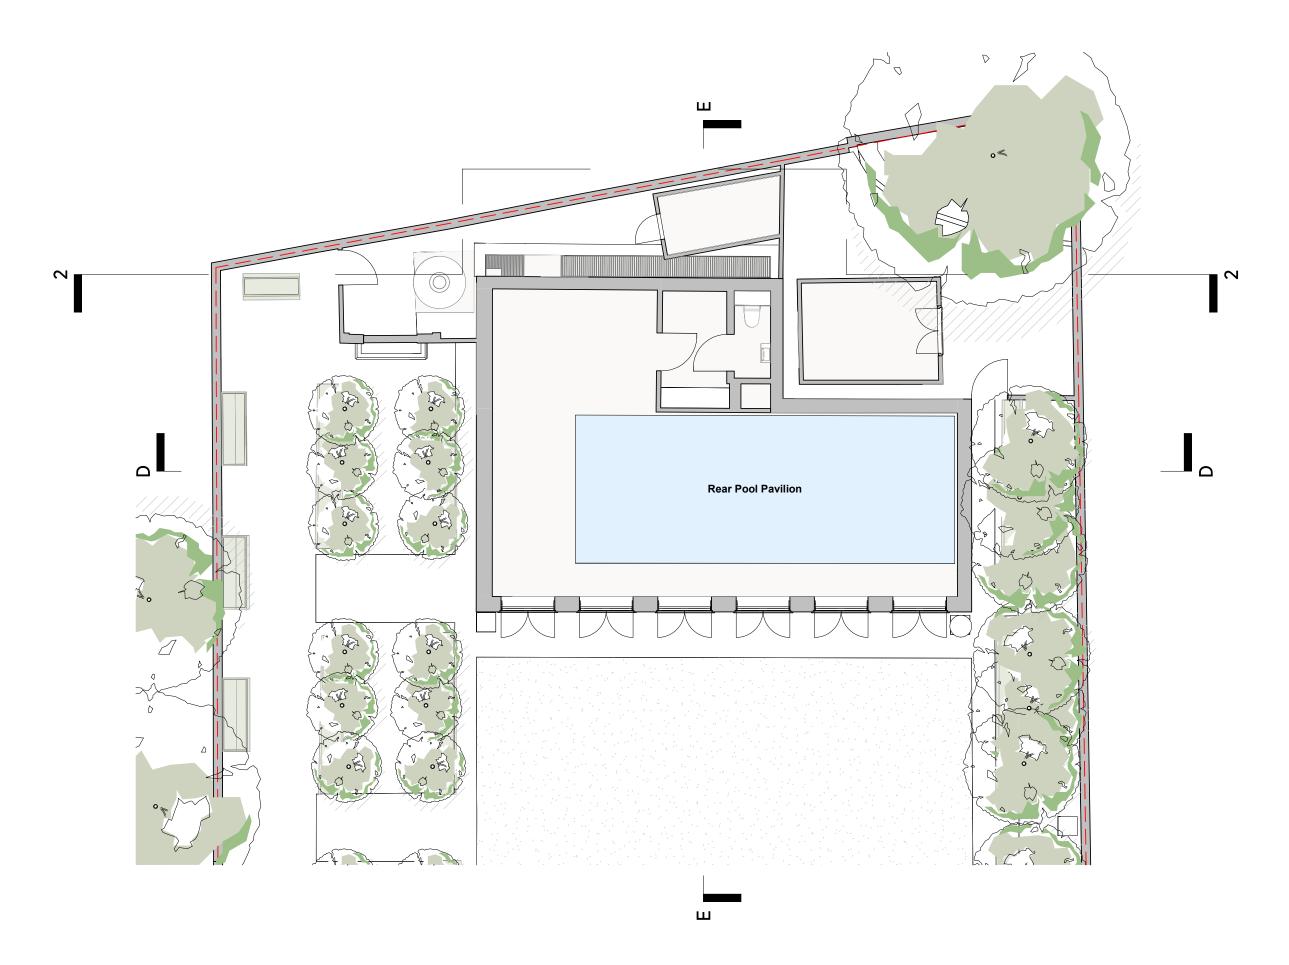

## Existing Rear Pool Plan

| Date: 19/07/2024  | Status: Planni | Status: Planning |  |
|-------------------|----------------|------------------|--|
| Scale: 1:100 @ A3 | © KSR Archite  | © KSR Architects |  |
| Project Ref:      | Drawing No:    | Revision:        |  |
| 21037             | E160           |                  |  |