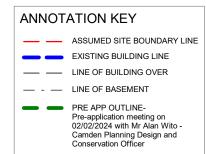

GENERAL NOTES:
This drawing is copyright of KSR architects.
This drawing must be read in conjunction with the
Designer's Risk Assessment, specification and all other
relevant documentation and drawings.

KSR architects accept no liability for any expense, loss or damage of whatsoever nature and however arising from any variation made to this drawing or in the execution of the work to which it relates which has not been referred to them and their approval obtained. Areas are based on unchecked survey and are

approximate only.

Do not scale from this drawing or the digital data, only figured dimensions are to be used. Refer to linear scale for guidance.

Check all dimensions on site prior to carrying out any works and advise any discrepancy





## KSR ARCHITECTS & INTERIOR DESIGNERS

KSR Architects LLP 14 Greenland Street London NWI OND www.ksrarchitects.com

## 21037 - 64 AVENUE ROAD

## Existing Rear Pool Plan

| Date: 19/07/2024  | Status: Planni | Status: Planning |  |
|-------------------|----------------|------------------|--|
| Scale: 1:100 @ A3 | © KSR Archite  | © KSR Architects |  |
| Project Ref:      | Drawing No:    | Revision:        |  |
| 21037             | E160           |                  |  |