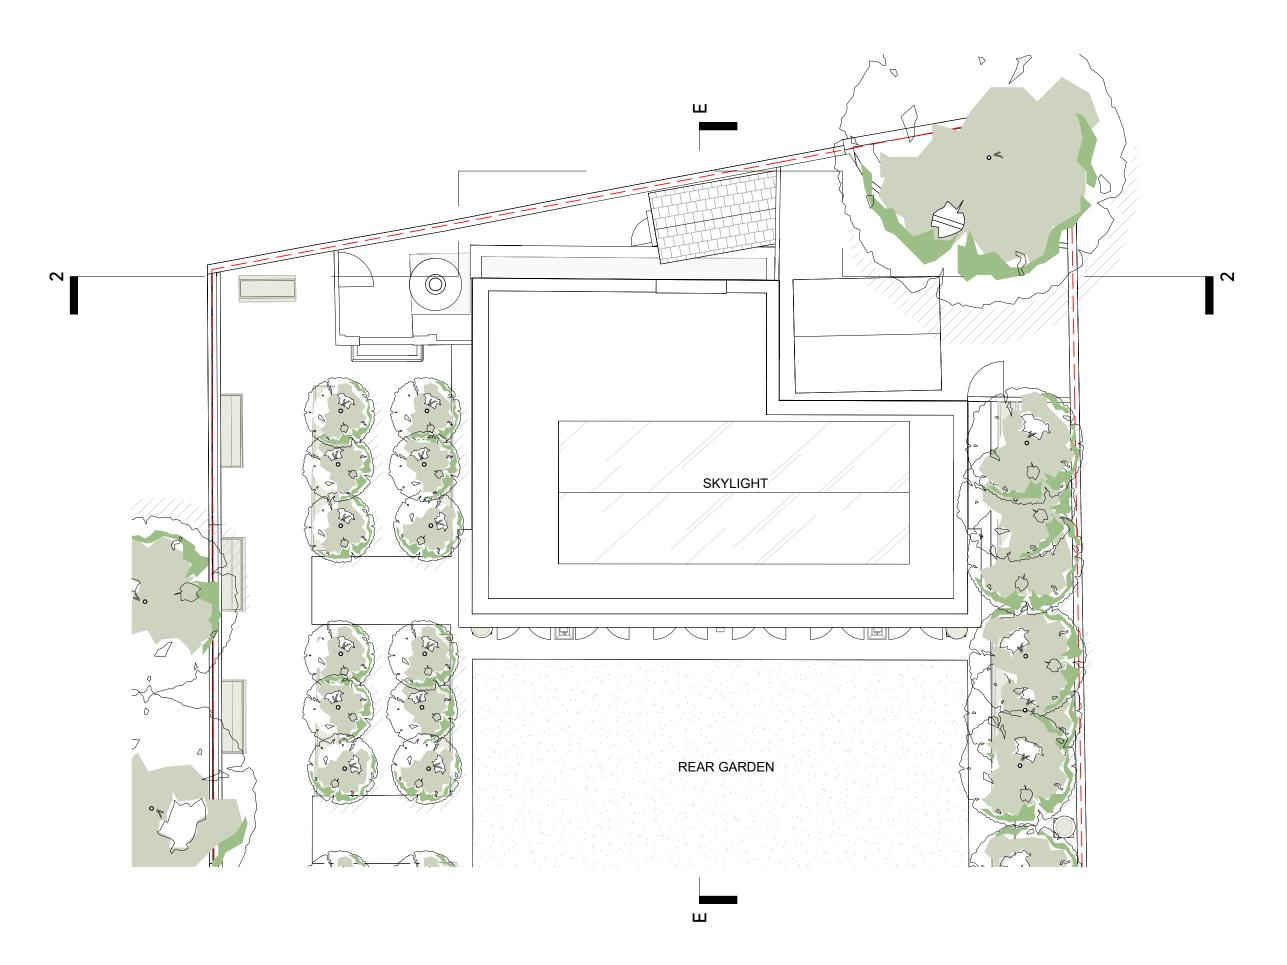

## Existing Rear Pool Roof Plan

| Date: 19/07/2024  | Status: Planni | Status: Planning |  |
|-------------------|----------------|------------------|--|
| Scale: 1:100 @ A3 | © KSR Archite  | © KSR Architects |  |
| Project Ref:      | Drawing No:    | Revision:        |  |
| 21037             | E170           |                  |  |